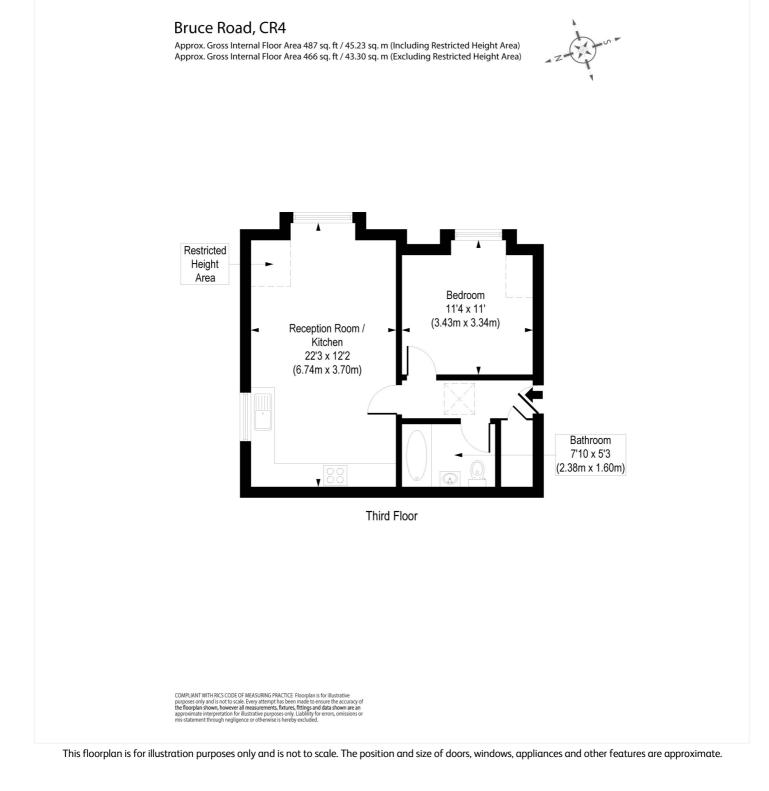

### **DESCRIPTION:**

Presented for sale is a splendid one-bedroom apartment nestled within a purpose-built building. This residence features an open-plan layout encompassing a kitchen, dining area, and reception space, alongside a generously sized master bedroom and a family bathroom. Bathed in ample natural light, this property is ideal for first time buyers.