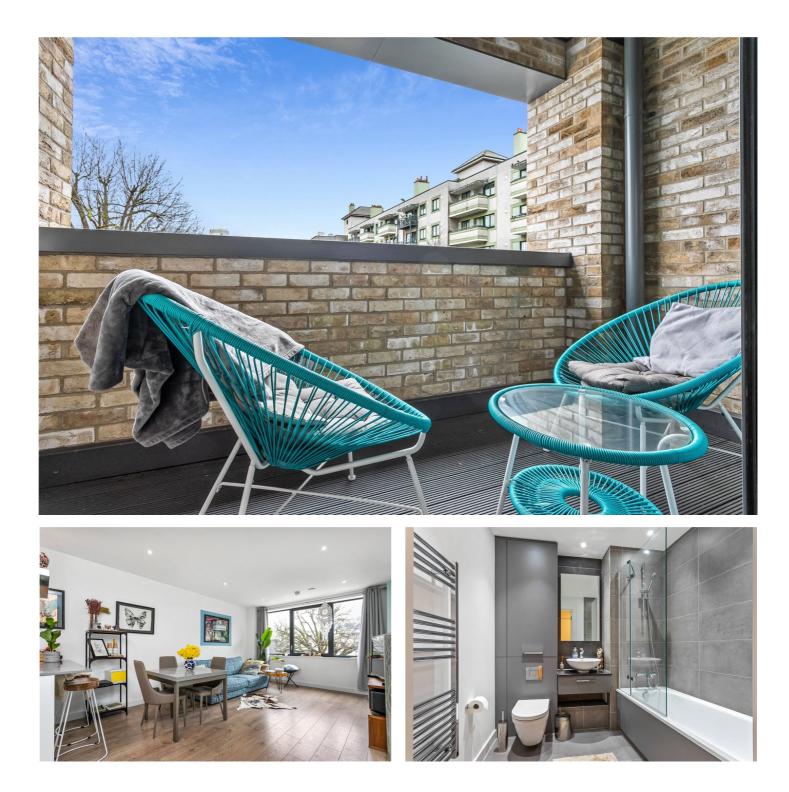

Standing at 545sqft, the property has been tastefully decorated and features south-facing windows flooding the property with natural light. The well-proportioned open plan living room opens out onto a private balcony with views of Canary Wharf skyline. The fully fitted kitchen features plentiful cupboard space and kitchen island, allowing for the perfect entertaining space. The master bedroom also has access to the balcony and has plentiful wardrobe space, while the apartment is completed with a modern family bathroom and plenty of storage space.