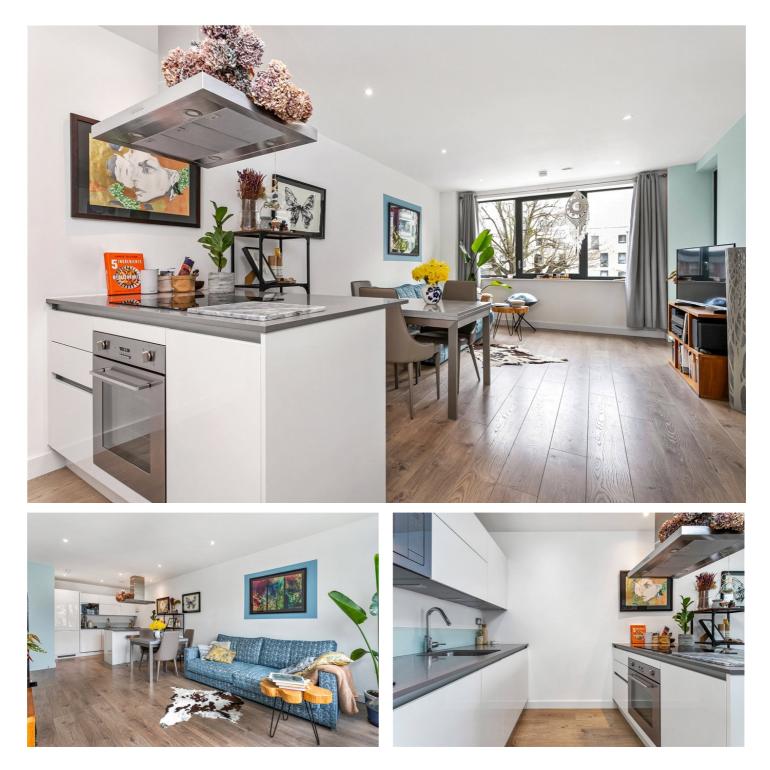

#### **DESCRIPTION:**

A light and bright, one bedroom, first floor apartment with private south-facing balcony, situated within a contemporary development in E3 and benefits from underfloor heating and fob/videophone entry access.

Standing at 545sqft, the property has been tastefully decorated and features south-facing windows flooding the property with natural light. The well-proportioned open plan living room opens out onto a private balcony with views of Canary Wharf skyline. The fully fitted kitchen features plentiful cupboard space and kitchen island, allowing for the perfect entertaining space. The master bedroom also has access to the balcony and has plentiful wardrobe space, while the apartment is completed with a modern family bathroom and plenty of storage space.