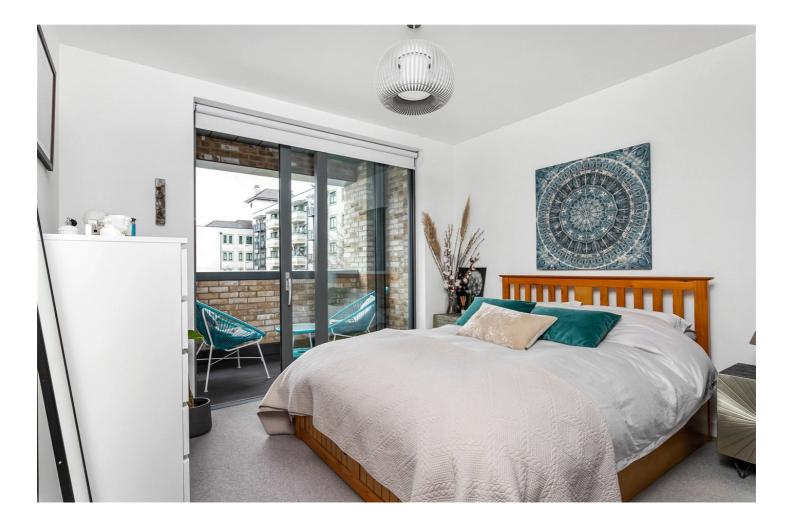

Standing at 545sqft, the property has been tastefully decorated and features south-facing windows flooding the property with natural light. The well-proportioned open plan living room opens out onto a private balcony with views of Canary Wharf skyline. The fully fitted kitchen features plentiful cupboard space and kitchen island, allowing for the perfect entertaining space. The master bedroom also has access to the balcony and has plentiful wardrobe space, while the apartment is completed with a modern family bathroom and plenty of storage space.