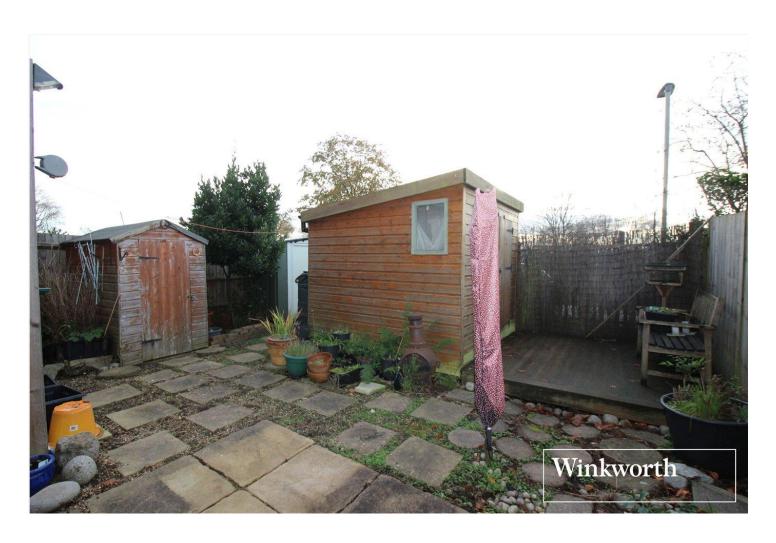

## **DESCRIPTION:**

Offered for sale on a Chain Free basis is this spacious and well-presented one bedroom ground floor purpose built garden flat.

Benefitting from its own generous section of garden the property faces open spaces and offers just under 500 square feet of bright and well-proportioned accommodation, is located within walking distance of local shops and bus routes including the 292 and would make an ideal purchase for a first time buyer, downsizer or buy to let investor.

## **AT A GLANCE**

- 1 Bedroom
- 498 Square Feet
- South Westerly Facing Garden
- Gas Central Heating
- Double Glazed
- Chain Free
- Entryphone

Illustration for identification purposes only, measurements are approximate, not to scale. Winkworth © 2023 (ID1030314)