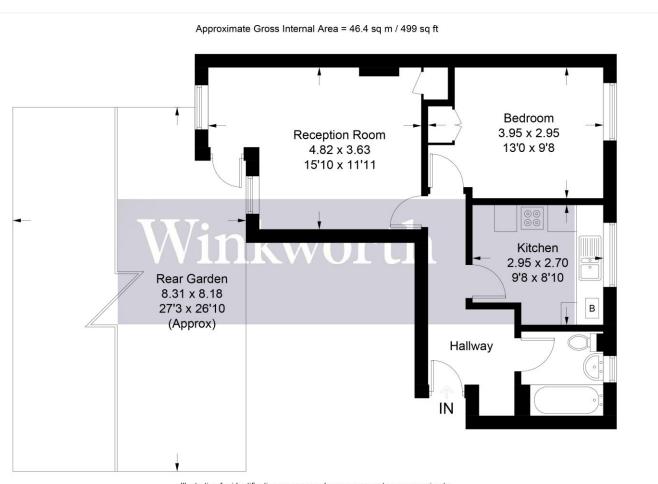

## **DESCRIPTION:**

Offered for sale on a Chain Free basis is this spacious and well-presented one bedroom ground floor purpose built garden flat.

Benefitting from its own generous section of garden the property faces open spaces and offers just under 500 square feet of bright and well-proportioned accommodation, is located within walking distance of local shops and bus routes including the 292 and would make an ideal purchase for a first time buyer, downsizer or buy to let investor.

## **AT A GLANCE**

- 1 Bedroom
- 498 Square Feet
- South Westerly Facing Garden
- Gas Central Heating
- Double Glazed
- Chain Free
- Entryphone

Illustration for identification purposes only, measurements are approximate, not to scale. Winkworth © 2023 (ID1030314)

This floorplan is for illustration purposes only and is not to scale. The position and size of doors, windows, appliances and other features are approximate.

Tenure: Leaseholda

Term: Expires - 18/10/2110
Service Charge: £747.76 per annum