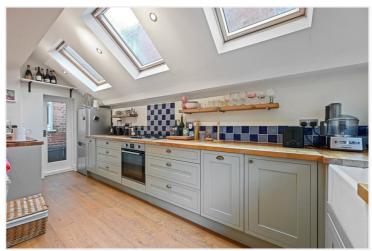

#### **DESCRIPTION**

Well presented throughout, the property offers accommodation which comprises entrance hall, two double bedrooms, bathroom and open plan reception room/kitchen with bi-fold doors leading to a private rear garden. The flat further benefits from its own private entrance.