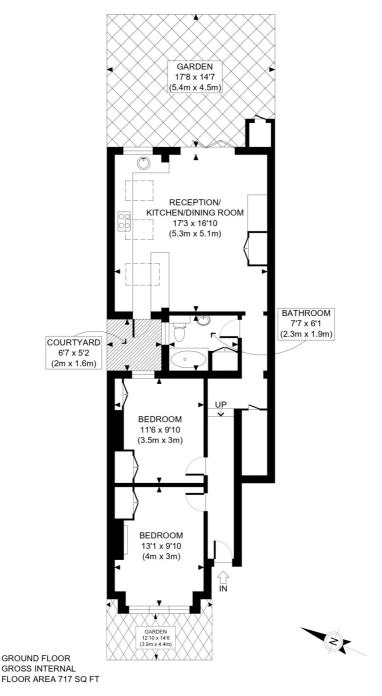

# Oaklands Grove, W12

£625,000 Leasehold

A charming two double bedroom ground floor Edwardian maisonette with private garden, in the ever popular Groves area of Shepherds Bush.

Reception Room I Open Plan Kitchen I 2 Bedrooms I Bathroom I Courtyard I Garden I 717 Sq Ft  $^{\prime}$  67 Sq M I Council Tax Band D I EPC Rating Band C

#### **DESCRIPTION**

Well presented throughout, the property offers accommodation which comprises entrance hall, two double bedrooms, bathroom and open plan reception room/kitchen with bi-fold doors leading to a private rear garden. The flat further benefits from its own private entrance.

### TENURE

Leasehold 102 years 1 months.

PRICE: £625,000 Leasehold

APPROX. GROSS INTERNAL FLOOR AREA: 717 SQ FT/ 67 SQM

#### OAKLANDS GROVE, W12

This plan is for illustrative purposes only and should be used as such by any prospective client.

Whilst every attempt has been made to ensure the accuracy of the Floor Plan contained here, measurements of the doors, windows, rooms and any other items are approximate and no responsibility is taken for any errors, omissions, or misstatement.

The services, systems and appliances shown have not been tested and no guarantee as to the operability or efficiency can be given.

PROPERTY PHOTO PLANS

The displayed square footage is taken from the floor plans with measurements created using the Royal Institute of Chartered Surveyors' Code of Practice for Measuring. These measurements are approximate and included for illustrative purposes only. Winkworth does not make any representation as to the accuracy of these measurements and you should seek to verify them for yourself. Winkworth accept no liability for any loss you may suffer if you rely on these measurements.