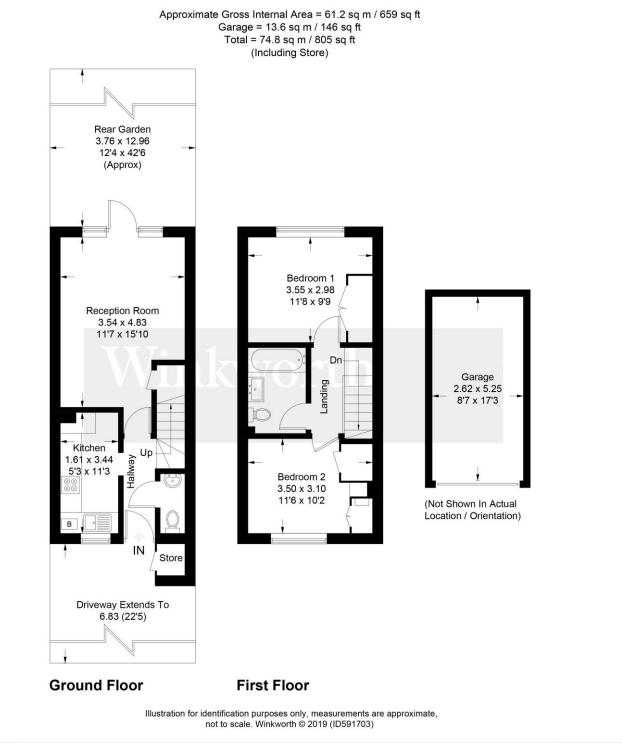

## **DESCRIPTION:**

Constructed in 2002 by the highly regarded developer John Laing and presented for sale in immaculate order throughout is this two double bedroom home.

Situated in a quiet sought after cul de sac on the South side of Borehamwood, Close to well-regarded Schools including Yavneh College, the property benefits from fitted wardrobes to both bedrooms, Guest cloakroom, allocate parking and an additional garage and would be ideal for first time buyers, downsizers and investors alike.

## **AT A GLANCE**

- Two Double Bedrooms
- Fitted Wardrobes
- Garage and Allocated Parking
- 659 Square Feet
- Gas Central Heating
- Immaculate Throughout
- Double Glazed
- Quiet Cul de Sac
- Guest Cloakroom

This floorplan is for illustration purposes only and is not to scale. The position and size of doors, windows, appliances and other features are approximate.

Tenure: Freehold
Term: 0 year and 0 months
Service Charge: £0 per annum
Ground Rent: £ 0 Annually (subject to increase)
Council Tax Band: D
Where no figures are shown, we have been unable to ascertain the information. All figures that are shown were correct at the time of printing.