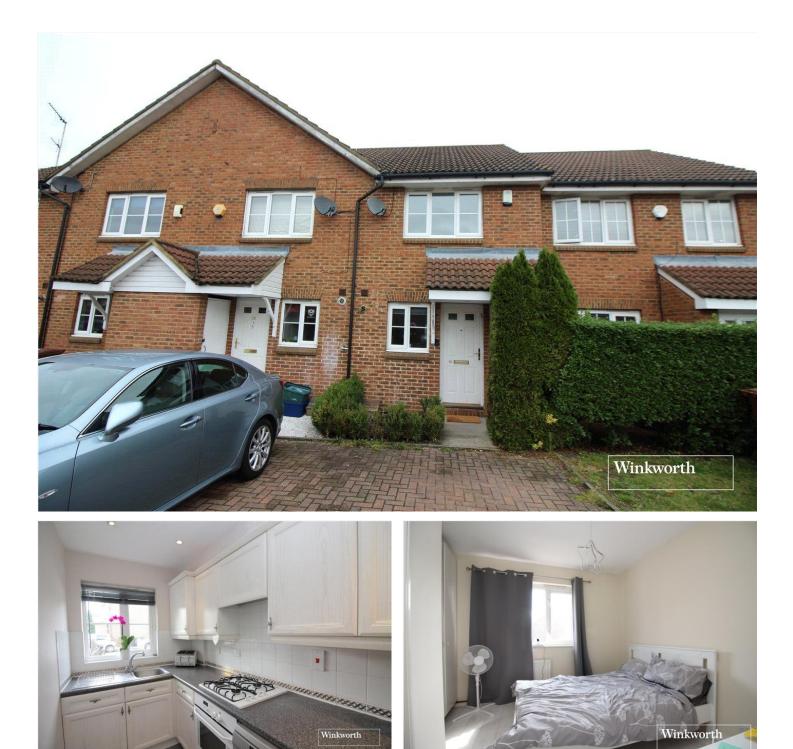

## **DESCRIPTION:**

Constructed in 2002 by the highly regarded developer John Laing and presented for sale in immaculate order throughout is this two double bedroom home.

Situated in a quiet sought after cul de sac on the South side of Borehamwood, Close to well-regarded Schools including Yavneh College, the property benefits from fitted wardrobes to both bedrooms, Guest cloakroom, allocate parking and an additional garage and would be ideal for first time buyers, downsizers and investors alike.

## **AT A GLANCE**

- Two Double Bedrooms
- Fitted Wardrobes
- Garage and Allocated Parking
- 659 Square Feet
- Gas Central Heating
- Immaculate Throughout
- Double Glazed
- Quiet Cul de Sac
- Guest Cloakroom