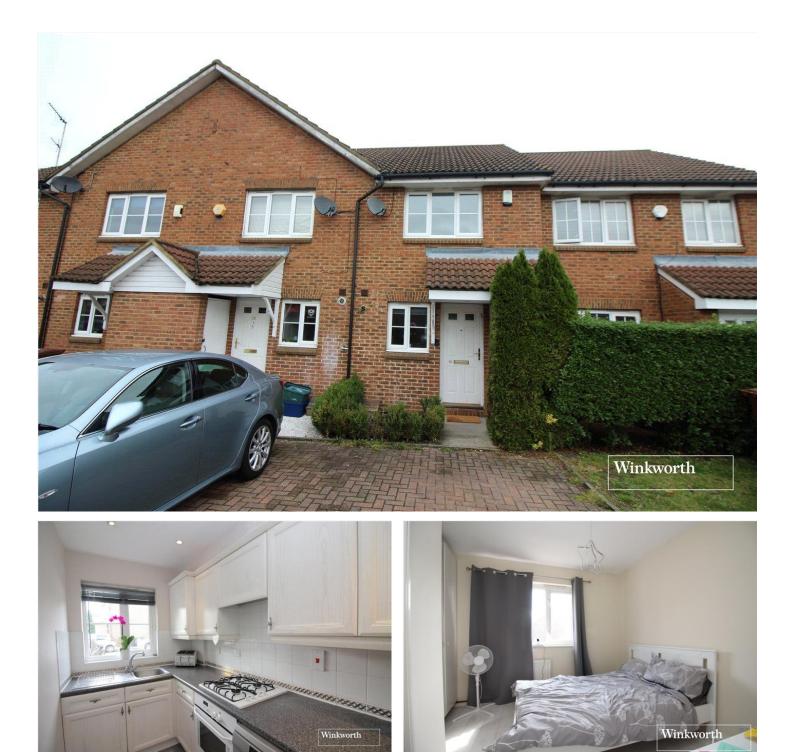

KENSINGTON WAY, HERTFORDSHIRE, WD6 **£440,000 FREEHOLD** 

## AN IMMACULATELY PRESENTED TWO DOUBLE BEDROOM HOUSE WITH GARAGE AND ALLOCATED PARKING.

Borehamwood | 020 8953 8899 | borehamwood@winkworth.co.uk

## **DESCRIPTION:**

.Constructed in 2002 by the highly regarded developer John Laing and presented for sale in immaculate order throughout is this two double bedroom home.

Situated in a quiet sought after cul de sac on the South side of Borehamwood, Close to well-regarded Schools including Yavneh College, the property benefits from fitted wardrobes to both bedrooms, Guest cloakroom, allocate parking and an additional garage and would be ideal for first time buyers, downsizers and investors alike.

## **AT A GLANCE**

- Two Double Bedrooms
- Fitted Wardrobes
- Garage and Allocated Parking
- 659 Square Feet
- Gas Central Heating
- Immaculate Throughout
- Double Glazed
- Quiet Cul de Sac
- Guest Cloakroom