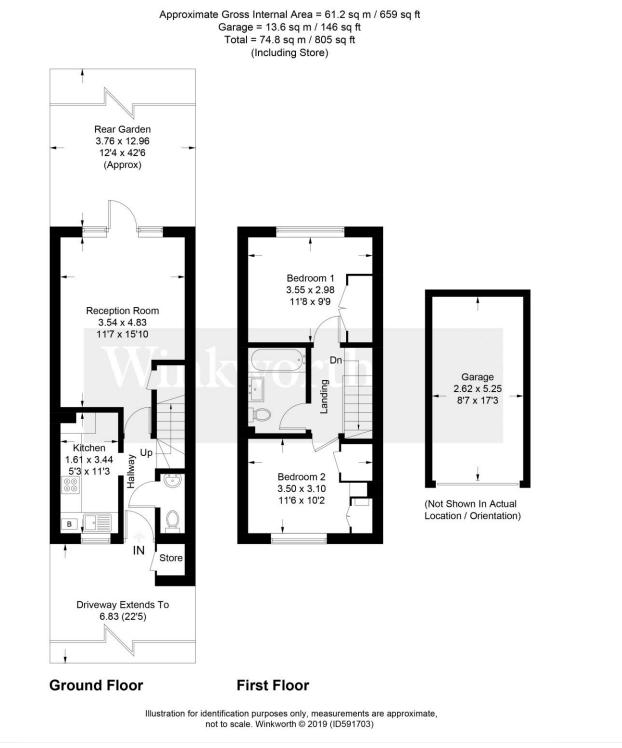

This floorplan is for illustration purposes only and is not to scale. The position and size of doors, windows, appliances and other features are approximate.

Tenure: Freehold
Term: 0 year and 0 months
Service Charge: £0 per annum
Ground Rent: £ 0 Annually (subject to increase)
Council Tax Band: D
Where no figures are shown, we have been unable to ascertain the information. All figures that are shown were correct at the time of printing.