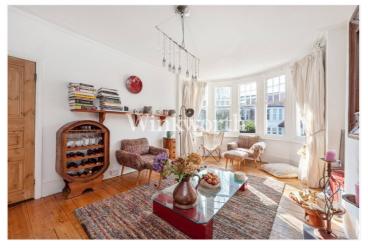

The property boasts a total floor area of 1,270 sq ft, featuring light and airy accommodation with high ceilings. A spacious landing on the first floor leads to a generously sized 18'1" x 12'8" living room at the front of the flat, with a wide round bay window and an alcove housing a wood burner. The room also enjoys stripped wood flooring that continues onto the landing, adding character to the interior. You will also find a kitchen, a contemporary-style bathroom complete with a freestanding bath, a separate WC, and two well-proportioned bedrooms—also with stripped wood flooring. The loft has been converted into an impressive 19'4" x 18'9" third bedroom with dual-aspect windows and generous eaves storage. The vendor has informed Winkworth that a new roof was installed in the summer of 2024, benefitting from a 25-year warranty. Outside, the property benefits from a front garden. Offered for sale with a remaining lease term in the region of 184 years.