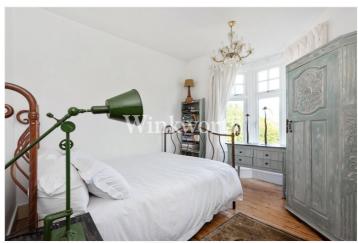

The property boasts a total floor area of 1,270 sq ft, featuring light and airy accommodation with high ceilings. A spacious landing on the first floor leads to a generously sized 18'1" x 12'8" living room at the front of the flat, with a wide round bay window and an alcove housing a wood burner. The room also enjoys stripped wood flooring that continues onto the landing, adding character to the interior. You will also find a kitchen, a contemporary-style bathroom complete with a freestanding bath, a separate WC, and two well-proportioned bedrooms—also with stripped wood flooring. The loft has been converted into an impressive 19'4" x 18'9" third bedroom with dual-aspect windows and generous eaves storage. The vendor has informed Winkworth that a new roof was installed in the summer of 2024, benefitting from a 25-year warranty. Outside, the property benefits from a front garden. Offered for sale with a remaining lease term in the region of 184 years.