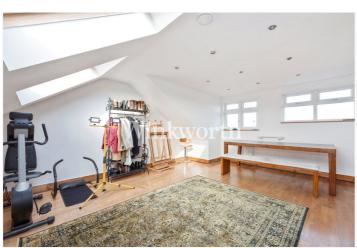

The property boasts a total floor area of 1,270 sq ft, featuring light and airy accommodation with high ceilings. A spacious landing on the first floor leads to a generously sized 18'1" x 12'8" living room at the front of the flat, with a wide round bay window and an alcove housing a wood burner. The room also enjoys stripped wood flooring that continues onto the landing, adding character to the interior. You will also find a kitchen, a contemporary-style bathroom complete with a freestanding bath, a separate WC, and two well-proportioned bedrooms—also with stripped wood flooring. The loft has been converted into an impressive 19'4" x 18'9" third bedroom with dual-aspect windows and generous eaves storage. The vendor has informed Winkworth that a new roof was installed in the summer of 2024, benefitting from a 25-year warranty. Outside, the property benefits from a front garden. Offered for sale with a remaining lease term in the region of 184 years.