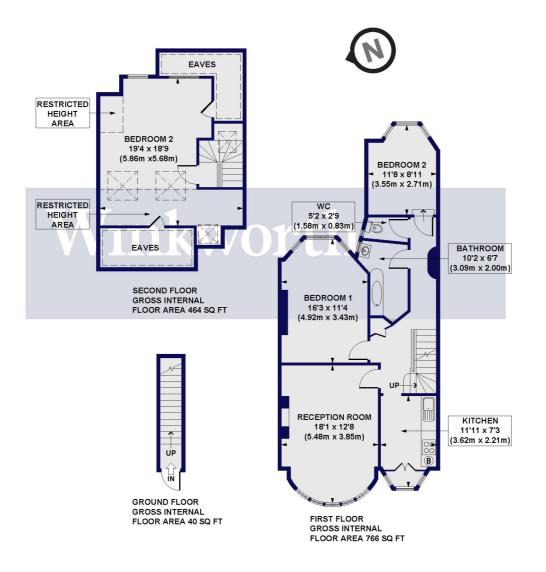

The property boasts a total floor area of 1,270 sq ft, featuring light and airy accommodation with high ceilings. A spacious landing on the first floor leads to a generously sized 18'1" x 12'8" living room at the front of the flat, with a wide round bay window and an alcove housing a wood burner. The room also enjoys stripped wood flooring that continues onto the landing, adding character to the interior. You will also find a kitchen, a contemporary-style bathroom complete with a freestanding bath, a separate WC, and two well-proportioned bedrooms—also with stripped wood flooring. The loft has been converted into an impressive 19'4" x 18'9" third bedroom with dual-aspect windows and generous eaves storage. The vendor has informed Winkworth that a new roof was installed in the summer of 2024, benefitting from a 25-year warranty. Outside, the property benefits from a front garden. Offered for sale with a remaining lease term in the region of 184 years.

## Cranley Gardens, N13

Approx. Gross Internal Floor Area 1270 sq. ft / 118.05 sq. m (Including Restricted Height Area & Eaves) Approx. Gross Internal Floor Area 1030 sq. ft / 95.70 sq. m (Excluding Restricted Height Area & Eaves)

All measurements of walls, doors, windows, fittings and appliances, including their size and location, are shown as standard sizes and do not constitute any warranty or representation by the seller, their agent or CP Creative. Any intending purchaser must satisfy himself by inspection or otherwise as to the correctness of the information contained in these plans.

This floorplan is for illustration purposes only and is not to scale. The position and size of doors, windows, appliances and other features are approximate.

Tenure: Leasehold

Term: In the region of 184 years (185 years from 11th October 2024)