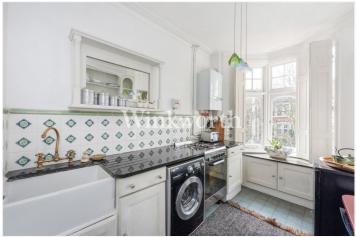

The property boasts a total floor area of 1,270 sq ft, featuring light and airy accommodation with high ceilings. A spacious landing on the first floor leads to a generously sized 18'1" x 12'8" living room at the front of the flat, with a wide round bay window and an alcove housing a wood burner. The room also enjoys stripped wood flooring that continues onto the landing, adding character to the interior. You will also find a kitchen, a contemporary-style bathroom complete with a freestanding bath, a separate WC, and two well-proportioned bedrooms—also with stripped wood flooring. The loft has been converted into an impressive 19'4" x 18'9" third bedroom with dual-aspect windows and generous eaves storage. The vendor has informed Winkworth that a new roof was installed in the summer of 2024, benefitting from a 25-year warranty. Outside, the property benefits from a front garden. Offered for sale with a remaining lease term in the region of 184 years.