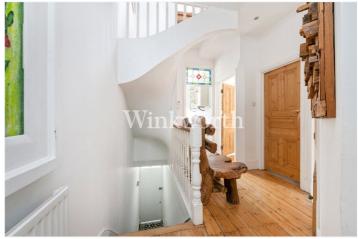

The property boasts a total floor area of 1,270 sq ft, featuring light and airy accommodation with high ceilings. A spacious landing on the first floor leads to a generously sized 18'1" x 12'8" living room at the front of the flat, with a wide round bay window and an alcove housing a wood burner. The room also enjoys stripped wood flooring that continues onto the landing, adding character to the interior. You will also find a kitchen, a contemporary-style bathroom complete with a freestanding bath, a separate WC, and two well-proportioned bedrooms—also with stripped wood flooring. The loft has been converted into an impressive 19'4" x 18'9" third bedroom with dual-aspect windows and generous eaves storage. The vendor has informed Winkworth that a new roof was installed in the summer of 2024, benefitting from a 25-year warranty. Outside, the property benefits from a front garden. Offered for sale with a remaining lease term in the region of 184 years.