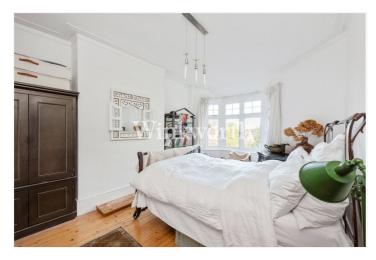

The property boasts a total floor area of 1,270 sq ft, featuring light and airy accommodation with high ceilings. A spacious landing on the first floor leads to a generously sized 18'1" x 12'8" living room at the front of the flat, with a wide round bay window and an alcove housing a wood burner. The room also enjoys stripped wood flooring that continues onto the landing, adding character to the interior. You will also find a kitchen, a contemporary-style bathroom complete with a freestanding bath, a separate WC, and two well-proportioned bedrooms—also with stripped wood flooring. The loft has been converted into an impressive 19'4" x 18'9" third bedroom with dual-aspect windows and generous eaves storage. The vendor has informed Winkworth that a new roof was installed in the summer of 2024, benefitting from a 25-year warranty. Outside, the property benefits from a front garden. Offered for sale with a remaining lease term in the region of 184 years.