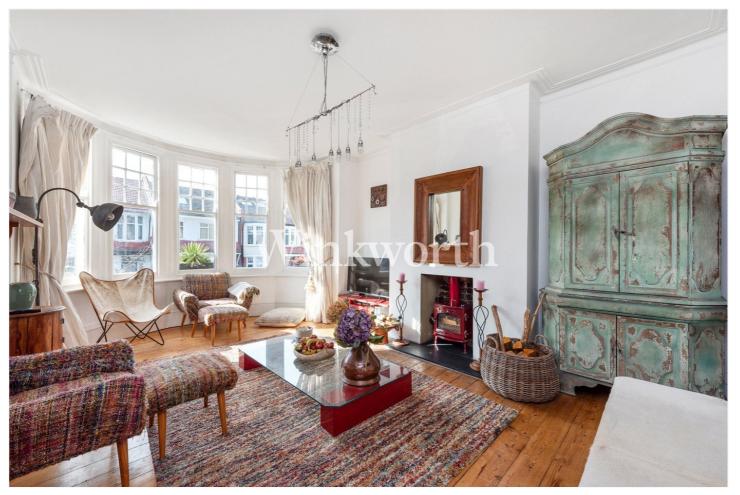

The property boasts a total floor area of 1,270 sq ft, featuring light and airy accommodation with high ceilings. A spacious landing on the first floor leads to a generously sized 18'1" x 12'8" living room at the front of the flat, with a wide round bay window and an alcove housing a wood burner. The room also enjoys stripped wood flooring that continues onto the landing, adding character to the interior. You will also find a kitchen, a contemporary-style bathroom complete with a freestanding bath, a separate WC, and two well-proportioned bedrooms—also with stripped wood flooring. The loft has been converted into an impressive 19'4" x 18'9" third bedroom with dual-aspect windows and generous eaves storage. The vendor has informed Winkworth that a new roof was installed in the summer of 2024, benefitting from a 25-year warranty. Outside, the property benefits from a front garden. Offered for sale with a remaining lease term in the region of 184 years.

We highly recommend an internal viewing to fully appreciate the space and natural light this wonderful flat offers.