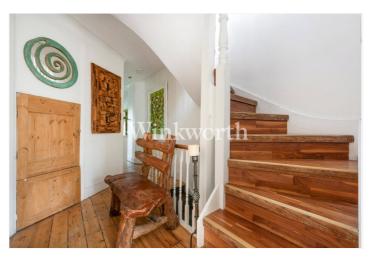

The property boasts a total floor area of 1,270 sq ft, featuring light and airy accommodation with high ceilings. A spacious landing on the first floor leads to a generously sized 18'1" x 12'8" living room at the front of the flat, with a wide round bay window and an alcove housing a wood burner. The room also enjoys stripped wood flooring that continues onto the landing, adding character to the interior. You will also find a kitchen, a contemporary-style bathroom complete with a freestanding bath, a separate WC, and two well-proportioned bedrooms—also with stripped wood flooring. The loft has been converted into an impressive 19'4" x 18'9" third bedroom with dual-aspect windows and generous eaves storage. The vendor has informed Winkworth that a new roof was installed in the summer of 2024, benefitting from a 25-year warranty. Outside, the property benefits from a front garden. Offered for sale with a remaining lease term in the region of 184 years.