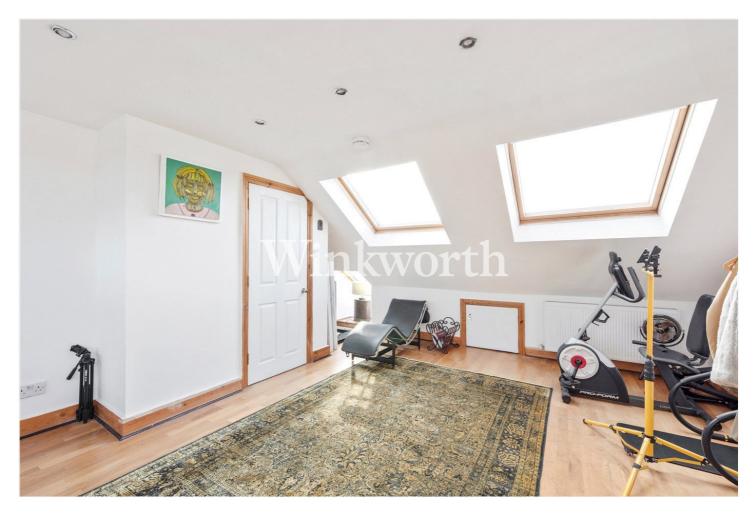

The property boasts a total floor area of 1,270 sq ft, featuring light and airy accommodation with high ceilings. A spacious landing on the first floor leads to a generously sized 18'1" x 12'8" living room at the front of the flat, with a wide round bay window and an alcove housing a wood burner. The room also enjoys stripped wood flooring that continues onto the landing, adding character to the interior. You will also find a kitchen, a contemporary-style bathroom complete with a freestanding bath, a separate WC, and two well-proportioned bedrooms—also with stripped wood flooring. The loft has been converted into an impressive 19'4" x 18'9" third bedroom with dual-aspect windows and generous eaves storage. The vendor has informed Winkworth that a new roof was installed in the summer of 2024, benefitting from a 25-year warranty. Outside, the property benefits from a front garden. Offered for sale with a remaining lease term in the region of 184 years.