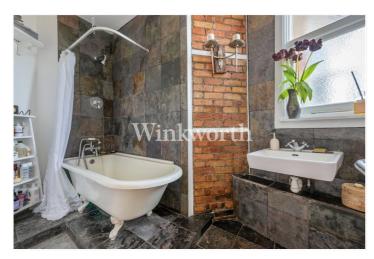

The property boasts a total floor area of 1,270 sq ft, featuring light and airy accommodation with high ceilings. A spacious landing on the first floor leads to a generously sized 18'1" x 12'8" living room at the front of the flat, with a wide round bay window and an alcove housing a wood burner. The room also enjoys stripped wood flooring that continues onto the landing, adding character to the interior. You will also find a kitchen, a contemporary-style bathroom complete with a freestanding bath, a separate WC, and two well-proportioned bedrooms—also with stripped wood flooring. The loft has been converted into an impressive 19'4" x 18'9" third bedroom with dual-aspect windows and generous eaves storage. The vendor has informed Winkworth that a new roof was installed in the summer of 2024, benefitting from a 25-year warranty. Outside, the property benefits from a front garden. Offered for sale with a remaining lease term in the region of 184 years.