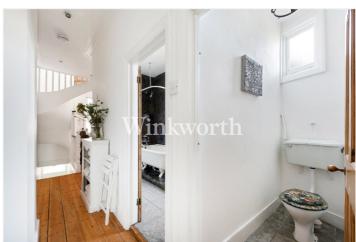

The property boasts a total floor area of 1,270 sq ft, featuring light and airy accommodation with high ceilings. A spacious landing on the first floor leads to a generously sized 18'1" x 12'8" living room at the front of the flat, with a wide round bay window and an alcove housing a wood burner. The room also enjoys stripped wood flooring that continues onto the landing, adding character to the interior. You will also find a kitchen, a contemporary-style bathroom complete with a freestanding bath, a separate WC, and two well-proportioned bedrooms—also with stripped wood flooring. The loft has been converted into an impressive 19'4" x 18'9" third bedroom with dual-aspect windows and generous eaves storage. The vendor has informed Winkworth that a new roof was installed in the summer of 2024, benefitting from a 25-year warranty. Outside, the property benefits from a front garden. Offered for sale with a remaining lease term in the region of 184 years.