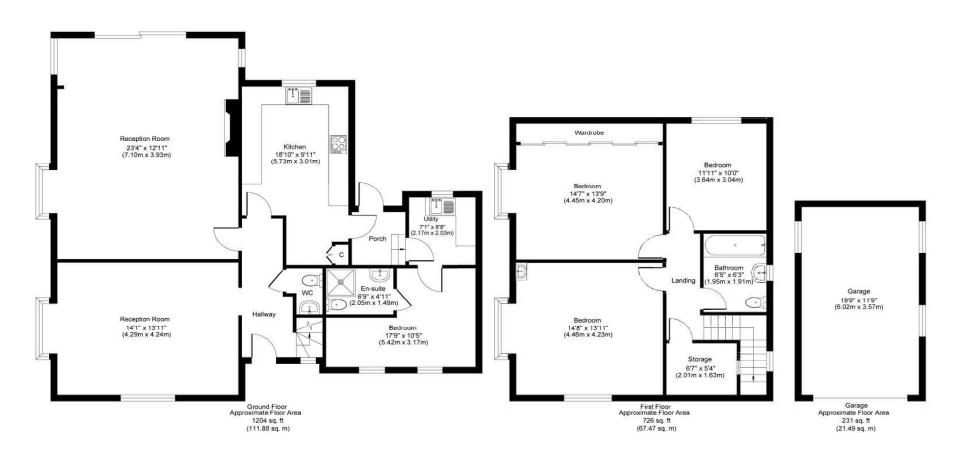

## **Dudsbury Avenue**

Approx. Gross Internal Floor Area 1915 sq. ft / 178 sq. m (Including Garage)

Illustration for identification purposes only, measurements approximate and not to scale, unauthorized reproduction is prohibited