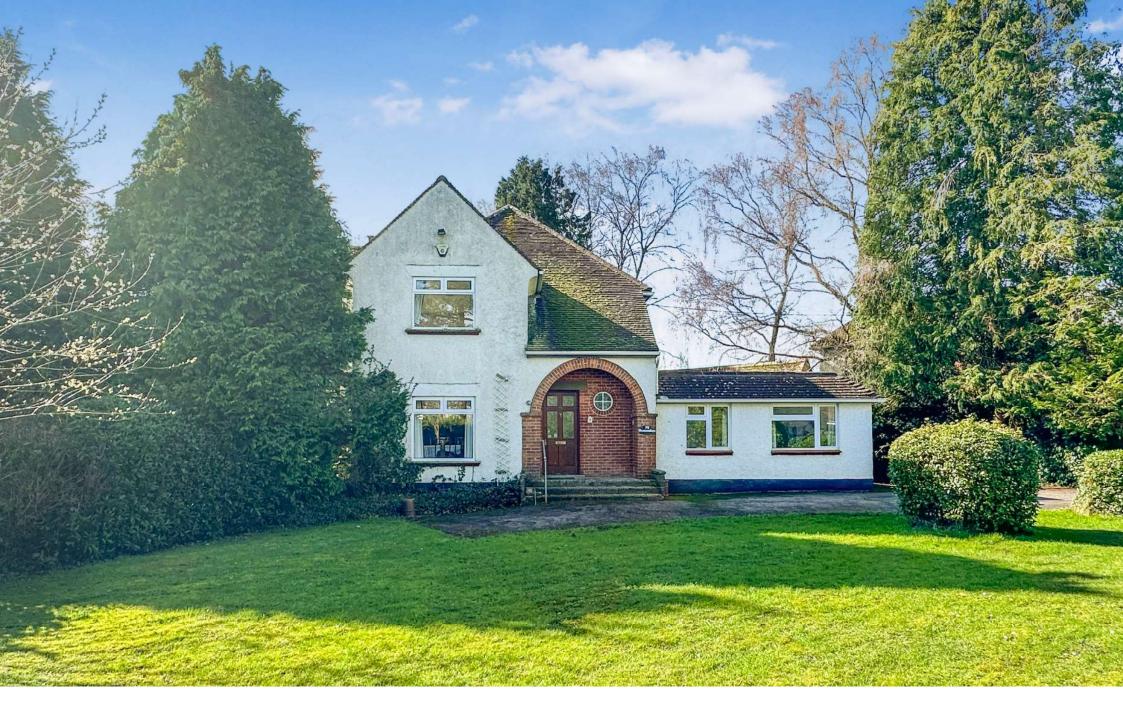

## OFFERS IN EXCESS OF £675,000 FREEHOLD

A very exciting opportunity to purchase a spacious four bedroom detached house that sits proudly on a private and secluded plot of 0.4 of an acre. The property is positioned on one of the most sought after residential roads in the area and has a vast amount of scope for renovation and extension, due to its layout and size of plot.

Further benefits include a detached garage, off road parking and NO ONWARD CHAIN.

Huge Amount Of Potential
Sought After Location
Four Bedrooms
Sought After Location
No Onward Chain
Detached House
Two Reception Rooms
0.4 Of An Acre Plot
Detached Garage
Off Road Parking