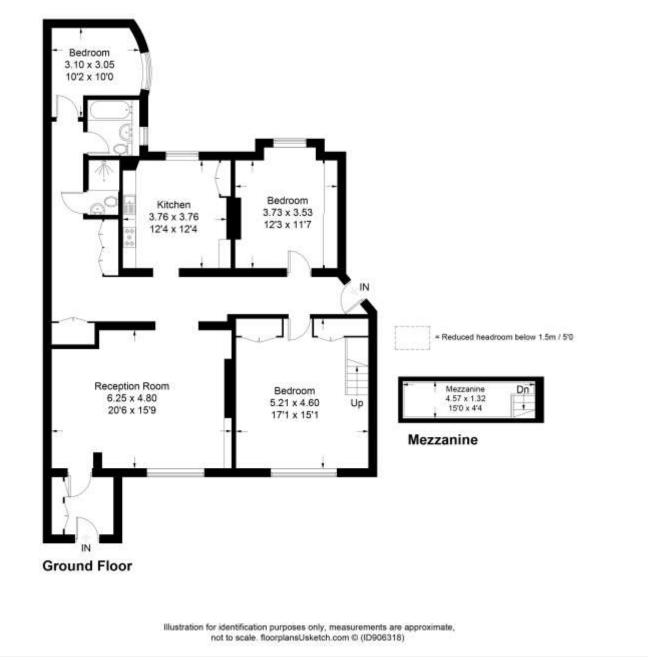

SERVICE CHARGE: ABOUT £3,000 P.A | GROUND RENT: NIL | COUNCIL TAX: G | SHARE OF FREEHOLD

for every step ...

for every step ....

Approximate Gross Internal Area = 138.3 sq m / 1488 sq ft (Including Mezzanine)

This floorplan is for illustration purposes only and is not to scale. The position and size of doors, windows, appliances and other features are approximate.

for every step ...

Paddington | 020 7467 5770 | paddington@winkworth.co.uk