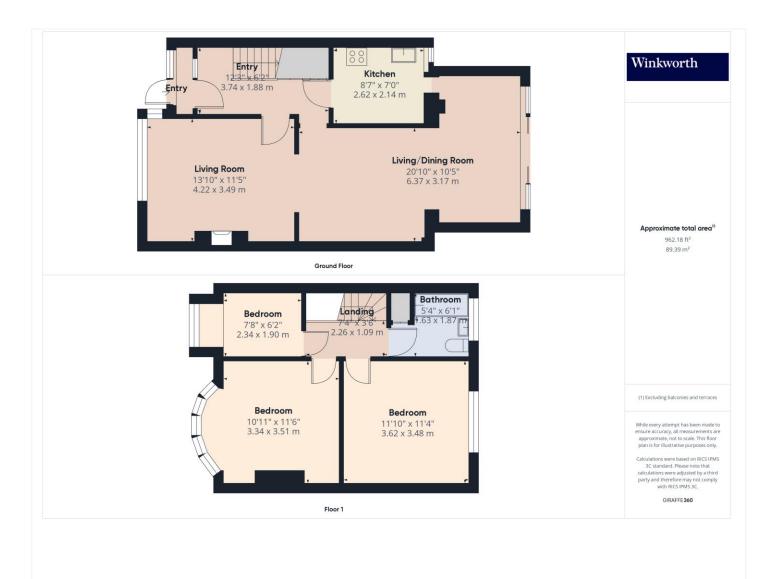

## CHARMING MID TERRACE HOME IN A LOVELY CUL DE SAC LOCATION

Kingsbury | 020 8204 0000 | kingsbury@winkworth.co.uk

Proudly maintained and beautifully presented, this delightful three-bedroom mid-terrace home is nestled within a picturesque residential close, just off the Kingsbury Road. Offering a perfect blend of comfort and convenience, the property boasts a bright and airy reception room, seamlessly flowing into a dining area, ideal for both relaxation and entertaining. The modern kitchen provides ample storage. Upstairs, you'll find two double and a one single bedrooms alongside a stylish bathroom. Externally, the home features a well-sized rear garden, offering a private outdoor retreat, while off-street parking adds to the property's practicality. With its enviable location and inviting ambiance, an internal viewing is highly recommended to truly appreciate all this home has to offer.

Winkworth

This floorplan is for illustration purposes only and is not to scale. The position and size of doors, windows, appliances and other features are approximate.

Tenure: Freehold

Council Tax Band: D - Brent