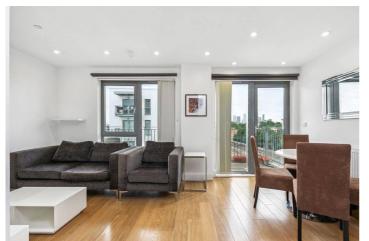

## **DESCRIPTION:**

This bright and contemporary studio flat is situated on the 6th floor of the prestigious Wilson Tower, located on the vibrant Christian Street. Perfectly designed for city living, this stylish apartment offers a seamless open-plan layout that maximizes space and natural light.

Enjoy fresh air and views from your private balcony—ideal for morning coffee or relaxing evenings. The flat features a well-appointed kitchenette, a comfortable living/sleeping area, and a sleek bathroom, all finished to a high standard.