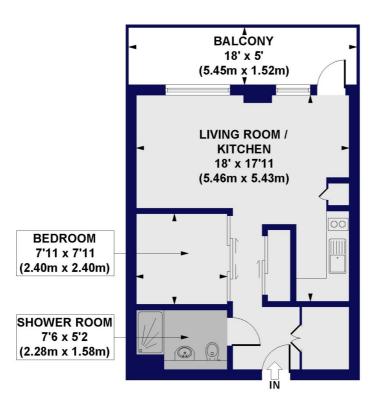

## Wilson Tower, Christian Street, E1 Approx. Gross Internal Floor Area 440 sq. ft / 40.87 sq. m

SIXTH FLOOR

All measurements of walls, doors, windows, fittings and appliances, including their size and location, are shown as standard sizes and do not constitute any warranty or representation by the seller, their agent or CP Creative. Any Intending purchaser must satisfy hinsief by Inspection otherwise as to the correctness of the information contained in these pla This plan is for illustrative purposes only and should be used as such by any prospective purchasers.

Winkworth

This floorplan is for illustration purposes only and is not to scale. The position and size of doors, windows, appliances and other features are approximate.

Shoreditch | 020 7749 7650 | shoreditch@winkworth.co.uk