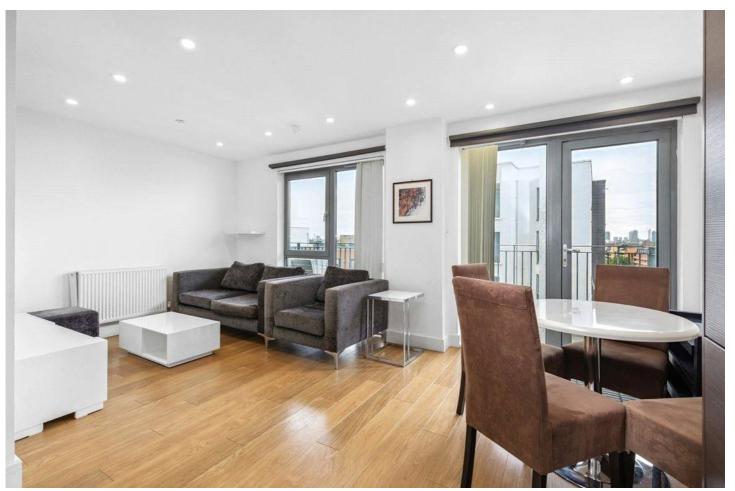

## **DESCRIPTION:**

This bright and contemporary studio flat is situated on the 6th floor of the prestigious Wilson Tower, located on the vibrant Christian Street. Perfectly designed for city living, this stylish apartment offers a seamless open-plan layout that maximizes space and natural light.

Enjoy fresh air and views from your private balcony—ideal for morning coffee or relaxing evenings. The flat features a well-appointed kitchenette, a comfortable living/sleeping area, and a sleek bathroom, all finished to a high standard.