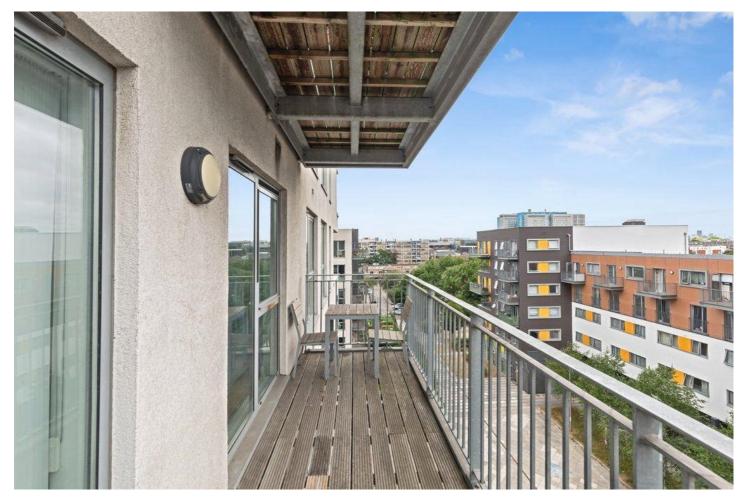

Enjoy fresh air and views from your private balcony—ideal for morning coffee or relaxing evenings. The flat features a well-appointed kitchenette, a comfortable living/sleeping area, and a sleek bathroom, all finished to a high standard.