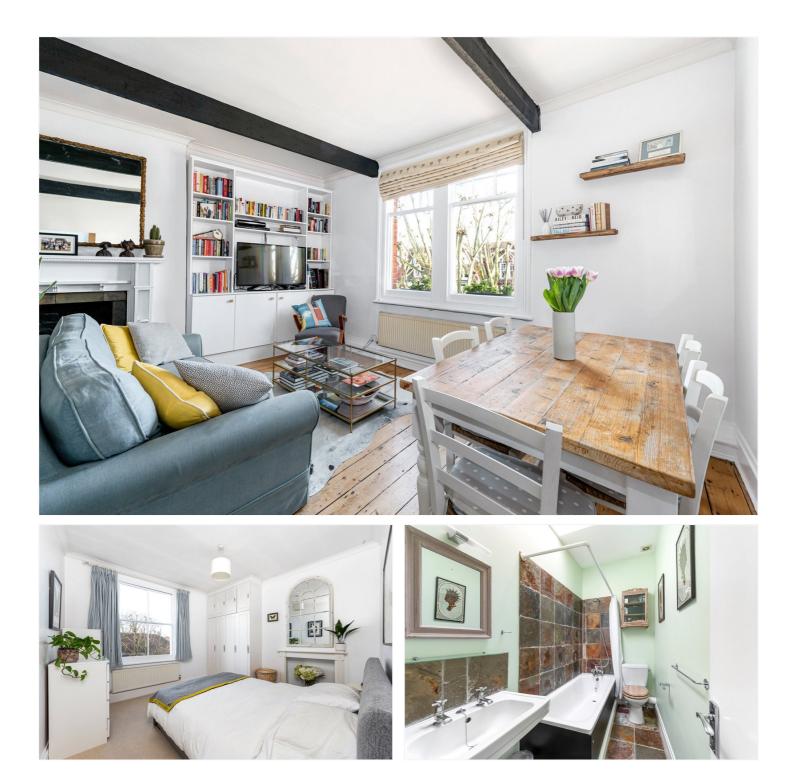

# Winkworth

for every step...

This wonderful conversion is set on the second and third floor of this beautiful victorian building, with exposed beams and many period features in tact on this fabulous tree-lined street.

The property comprises of 2 large bedrooms, 2 bathrooms (one en-suite), large living room and a modern yet classic shaker-style kitchen.

The property is close to the many amenities of Ladbroke Grove, Portobello and the ever trendy Golborne road. Ladbroke Grove station is a short walk away as well as many other transport links to take you all over London. **EPC Rating D** 

## AT A GLANCE

- SPLIT LEVEL
- AMAZING LOCATION
- PREMIER ROAD IN W10
- MODERN
- PERIOD FEATURES
- RESIDENT PERMIT PARKING
- CLOSE TO TRANSPORT LINKS AND AMENITIES