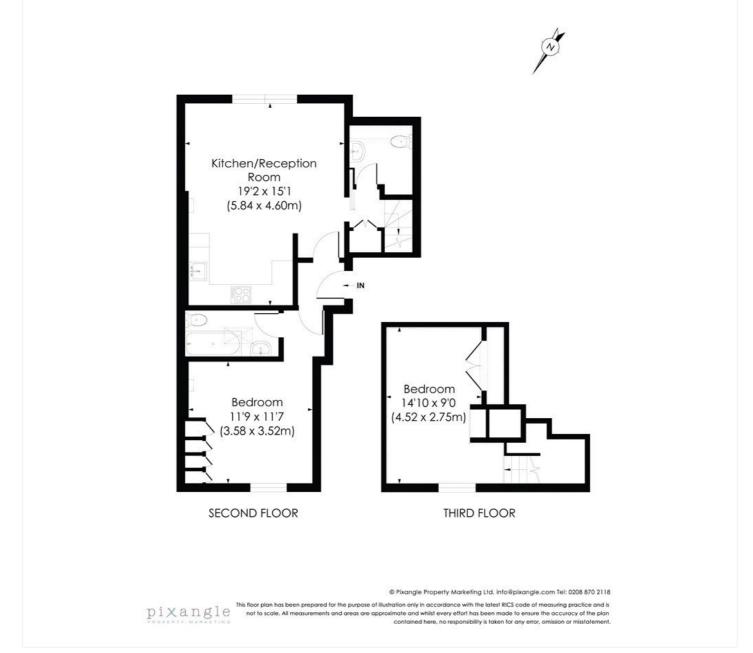

#### BASSETT ROAD, W10

Approx. Gross Internal Floor Area 807 Sq. ft/75.0 Sq. m

This floorplan is for illustration purposes only and is not to scale. The position and size of doors, windows, appliances and other features are approximate.