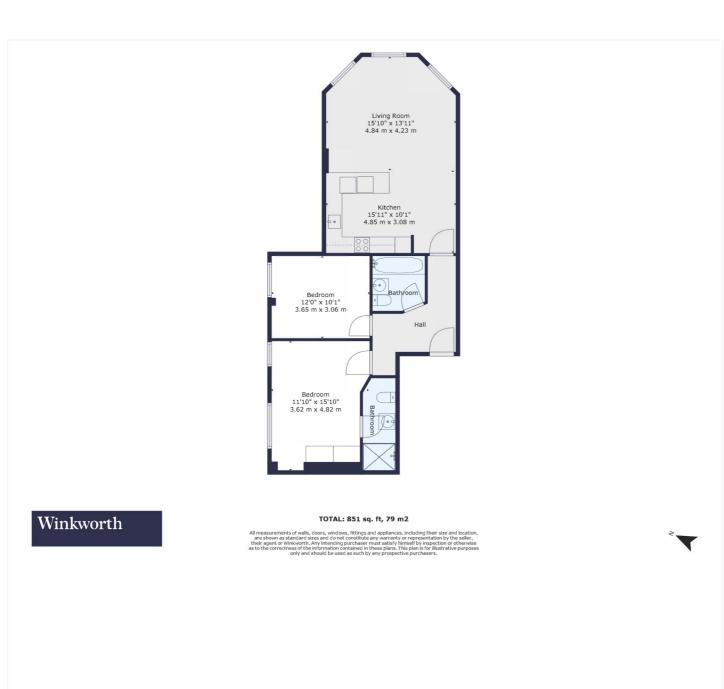

This floorplan is for illustration purposes only and is not to scale. The position and size of doors, windows, appliances and other features are approximate.

Tenure: Leasehold

Term: 101 year and 8 months