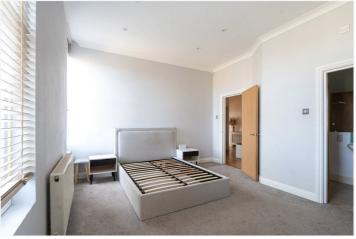

Both bedrooms are good-sized doubles. The principal bedroom enjoys a large footprint with soft carpeting and an en-suite shower room with neutral tiling, a chrome heated towel rail, and a wall-mounted mirrored cabinet. The second bedroom, with plush carpets and dual aspect light, sits opposite the stylish family bathroom, where dark walls and chequerboard floors deliver a striking monochrome finish.