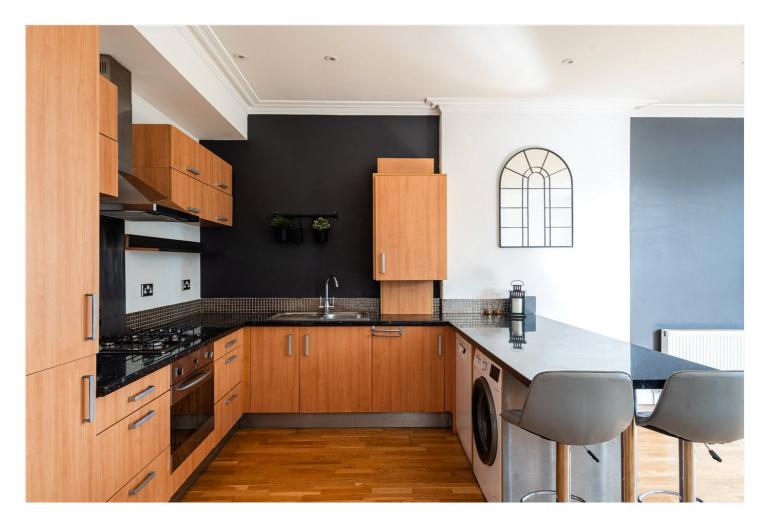

#### DESCRIPTION

Boasting high ceilings throughout, this flat immediately impresses with its open-plan kitchen and reception room – the heart of the home – with solid wood floors underfoot, ample room for dining and lounging, and a bank of bay windows that frame treetop views. The modern kitchen is fitted with sleek wood cabinetry and granite worktops, a gas hob, integrated appliances, and a convenient breakfast bar perfect for entertaining or casual mornings.