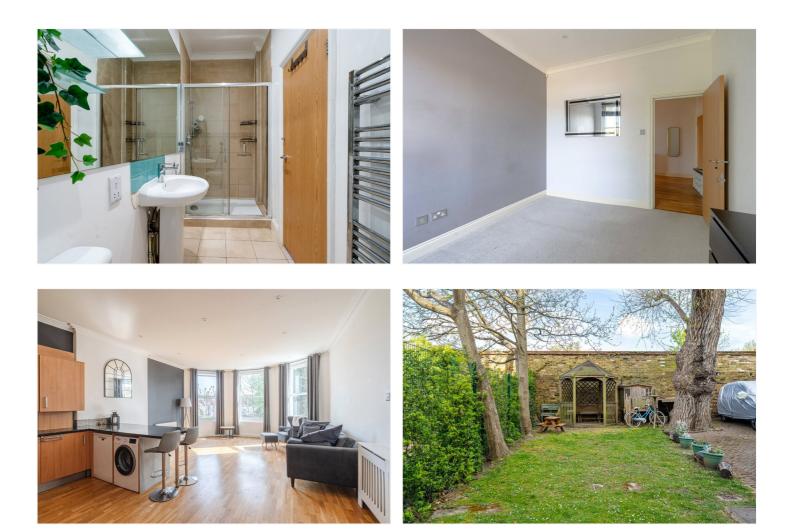

#### DESCRIPTION

Boasting high ceilings throughout, this flat immediately impresses with its open-plan kitchen and reception room – the heart of the home – with solid wood floors underfoot, ample room for dining and lounging, and a bank of bay windows that frame treetop views. The modern kitchen is fitted with sleek wood cabinetry and granite worktops, a gas hob, integrated appliances, and a convenient breakfast bar perfect for entertaining or casual mornings.

Both bedrooms are good-sized doubles. The principal bedroom enjoys a large footprint with soft carpeting and an en-suite shower room with neutral tiling, a chrome heated towel rail, and a wall-mounted mirrored cabinet. The second bedroom, with plush carpets and dual aspect light, sits opposite the stylish family bathroom, where dark walls and chequerboard floors deliver a striking monochrome finish.

The building itself is gated and offers a private off-street parking area to the rear along with a communal garden retreat, complete with a charming wooden gazebo, perfect for summer evenings. With Streatham and Streatham Common stations just minutes away, along with an abundance of local shops, cafés, and leisure facilities – including the popular ice rink and The Rookery Gardens – this home balances period charm with modern ease in an increasingly sought-after neighbourhood.