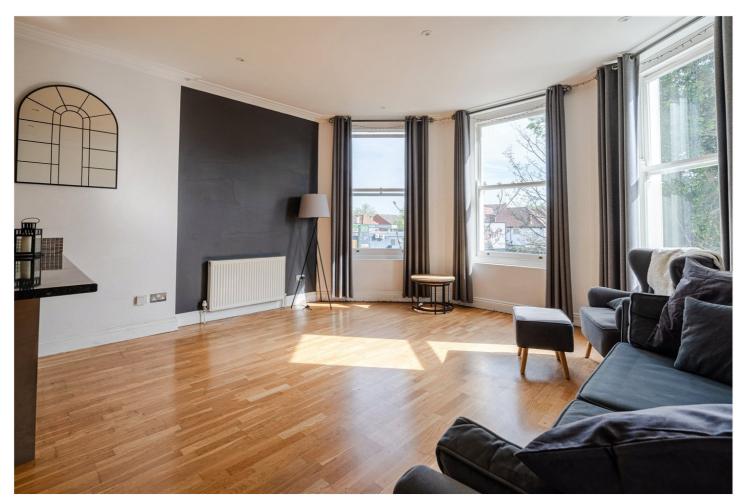

#### DESCRIPTION

Boasting high ceilings throughout, this flat immediately impresses with its open-plan kitchen and reception room – the heart of the home – with solid wood floors underfoot, ample room for dining and lounging, and a bank of bay windows that frame treetop views. The modern kitchen is fitted with sleek wood cabinetry and granite worktops, a gas hob, integrated appliances, and a convenient breakfast bar perfect for entertaining or casual mornings.