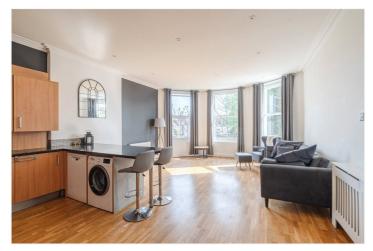

## **DESCRIPTION**

Boasting high ceilings throughout, this flat immediately impresses with its open-plan kitchen and reception room – the heart of the home – with solid wood floors underfoot, ample room for dining and lounging, and a bank of bay windows that frame treetop views. The modern kitchen is fitted with sleek wood cabinetry and granite worktops, a gas hob, integrated appliances, and a convenient breakfast bar perfect for entertaining or casual mornings.