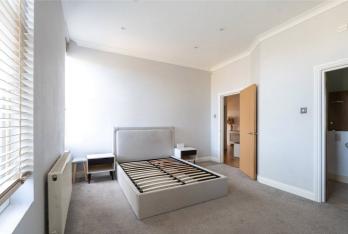

Both bedrooms are good-sized doubles. The principal bedroom enjoys a large footprint with soft carpeting and an en-suite shower room with neutral tiling, a chrome heated towel rail, and a wall-mounted mirrored cabinet. The second bedroom, with plush carpets and dual aspect light, sits opposite the stylish family bathroom, where dark walls and chequerboard floors deliver a striking monochrome finish.