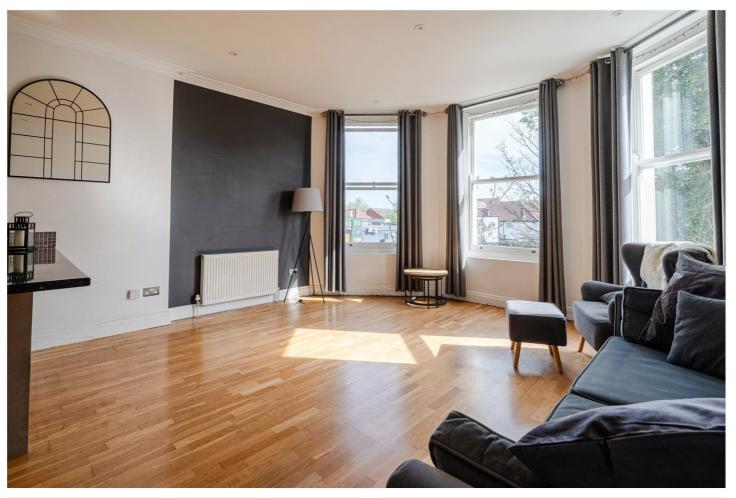

## **DESCRIPTION**

Boasting high ceilings throughout, this flat immediately impresses with its open-plan kitchen and reception room – the heart of the home – with solid wood floors underfoot, ample room for dining and lounging, and a bank of bay windows that frame treetop views. The modern kitchen is fitted with sleek wood cabinetry and granite worktops, a gas hob, integrated appliances, and a convenient breakfast bar perfect for entertaining or casual mornings.