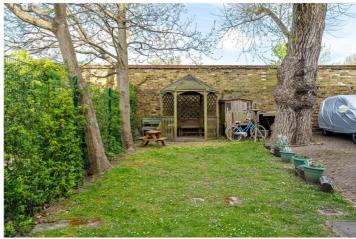

The building itself is gated and offers a private off-street parking area to the rear along with a communal garden retreat, complete with a charming wooden gazebo, perfect for summer evenings. With Streatham and Streatham Common stations just minutes away, along with an abundance of local shops, cafés, and leisure facilities – including the popular ice rink and The Rookery Gardens – this home balances period charm with modern ease in an increasingly sought-after neighbourhood.