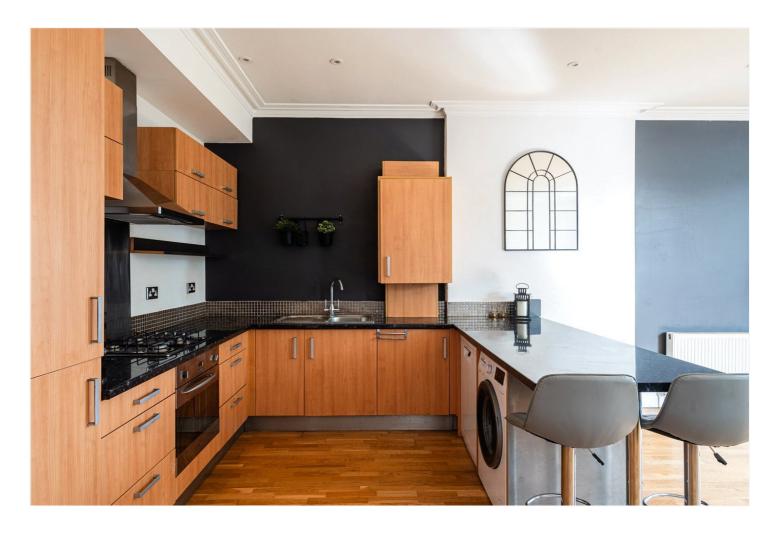

## **DESCRIPTION**

Boasting high ceilings throughout, this flat immediately impresses with its open-plan kitchen and reception room – the heart of the home – with solid wood floors underfoot, ample room for dining and lounging, and a bank of bay windows that frame treetop views. The modern kitchen is fitted with sleek wood cabinetry and granite worktops, a gas hob, integrated appliances, and a convenient breakfast bar perfect for entertaining or casual mornings.