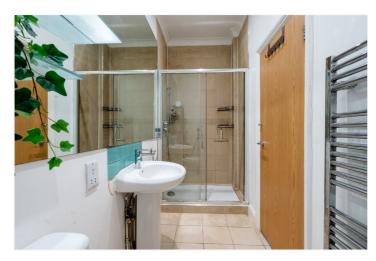

Both bedrooms are good-sized doubles. The principal bedroom enjoys a large footprint with soft carpeting and an en-suite shower room with neutral tiling, a chrome heated towel rail, and a wall-mounted mirrored cabinet. The second bedroom, with plush carpets and dual aspect light, sits opposite the stylish family bathroom, where dark walls and chequerboard floors deliver a striking monochrome finish.