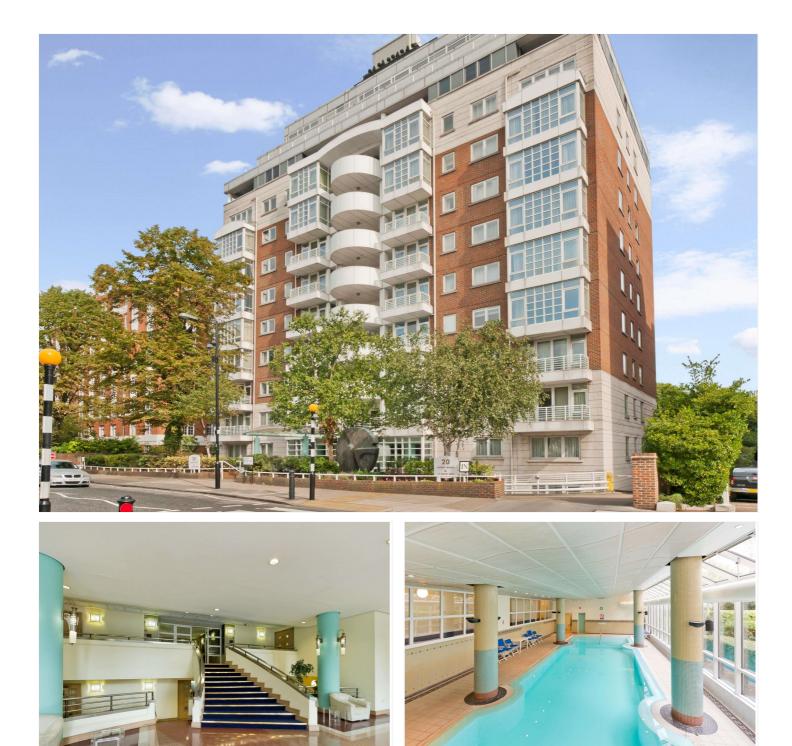

# ABBEY ROAD, LONDON, NW8 £875.00 PER WEEK FURNISHED

A sixth floor two bedroom flat set in this modern development in the heart of St John's Wood which benefits from secure underground parking, 24 hour porterage & a communal swimming pool. The property is located along the world renowned Abbey Road and is ideally situated for St John's Wood tube station (Jubilee line).

Two Bedrooms | Two Bathrooms | Reception Room | Kitchen | 24 Hour Porterage | Passenger Lift | Communal Swimming Pool | Secure Underground Parking

Winkworth

View our virtual tour here:

for every step ...