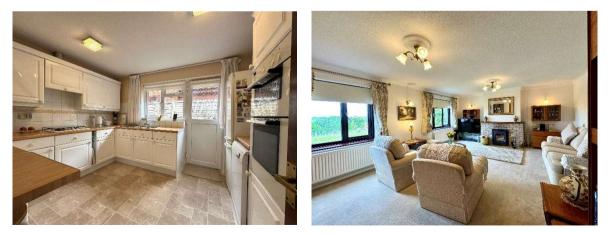

An inner hallway leads into a spacious sitting room, where large windows frame far-reaching rural views. The well-appointed kitchen offers ample space for dining, while a separate utility room and conservatory provide practical and peaceful extensions to the living space, opening out to the rear garden. There is also a workshop and access to the integral garage.