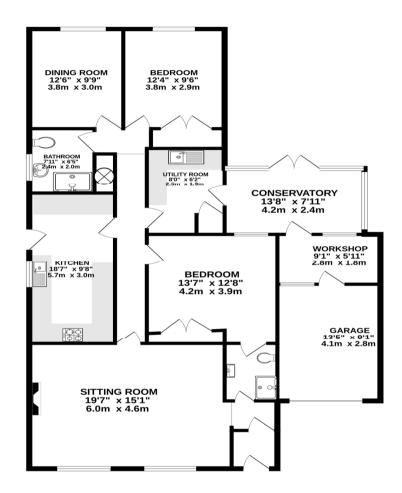

GROUND FLOOR 1495 sq.ft. (138.9 sq.m.) approx.

TOTAL FLOOR AREA : 1495 sq.ft. (138.9 sq.m.) approx.

Whilst every attempt has been made to ensure the accuracy of the floopfan contained here, measurements ormssion or mis-statement. This plan is for illustrative purposes only and should be used as such by any prospective purchaster. The service, systems and appliances shown have not been tested and no guarantee as to their operability or efficiency can be given. Made with Metropic 2025