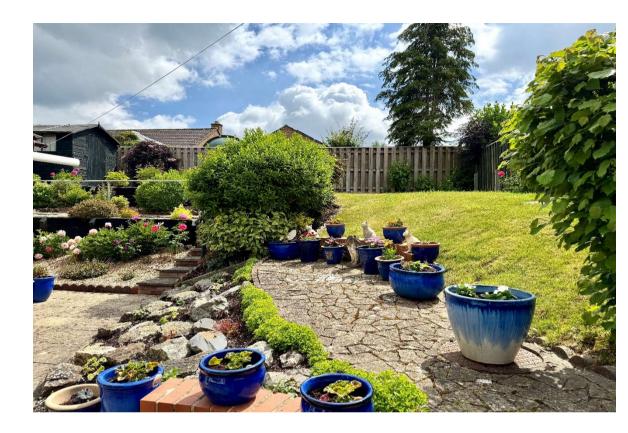

To the front of the property features a tarmac driveway, garage, area of lawn and a pedestrian side gate gives access to the rear, beautifully landscaped terracing with mature planting, and a wooden storage shed. The rear garden, enjoys elevated views and a tranquil terrace is perfect for relaxation.