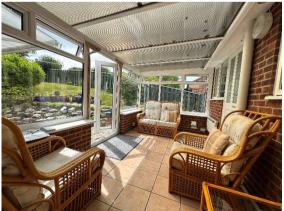

An inner hallway leads into a spacious sitting room, where large windows frame far-reaching rural views. The well-appointed kitchen offers ample space for dining, while a separate utility room and conservatory provide practical and peaceful extensions to the living space, opening out to the rear garden. There is also a workshop and access to the integral garage.

#### **AT A GLANCE**

Sitting room Kitchen Conservatory Utility room Three double bedrooms Shower room Jack and Jill en-suite Integral workshop Garage Gardens