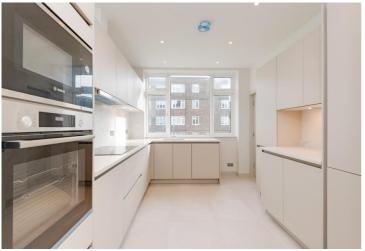

## AVENUE CLOSE, NW8 £1,795pw / £7,778pm UNFURNISHED

A refurbished first floor apartment that has been finished in a stylish and contemporary style within this ported Art Deco building. The apartment benefits from wonderful natural light with a West-facing reception, whilst the kitchen overlooks the wonderful communal gardens. Avenue Close benefits from 24-hour porterage and parking on a first come first served basis. The wide open green spaces of Regent's Park are within 0.2 miles and the closest Underground station is St John's Wood (Jubilee line).

Four Bedrooms | Three Bathrooms (Two En Suites) | Guest WC | Double Reception Room | Fitted Kitchen | Utility Area | Study | 24-Hour Porterage | Passgenger Lift | Parking On First Come First Served Basis | Dog-Friendly