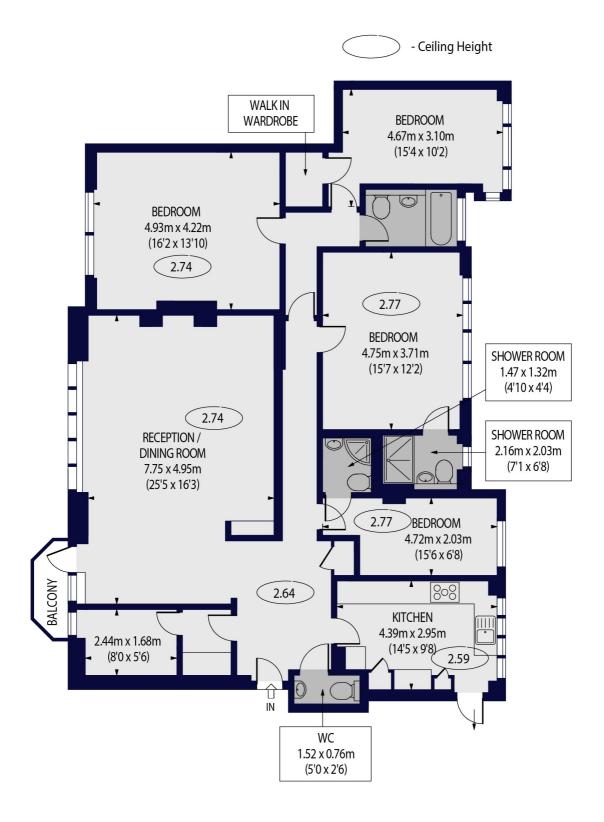

## AVENUE CLOSE, AVENUE ROAD, NW8 6BY

Approx. Gross Internal Floor Area 1668 sq ft. / 154.96 sq.m

FIRST FLOOR

For Illustration Purposes Only - Not To Scale Floor Plan by www.nogaphotostudio.com Ref: No.48177 This floor plan should be used as a general outline for guidance only. Any intending purchaser or lessee should satisfy themselves by inspection, searches, enquiries and full survey as to the correctness of each statement. Any areas, measurements or distances quoted are approximate and should not be used to value a property or be the basis of any sale or let.