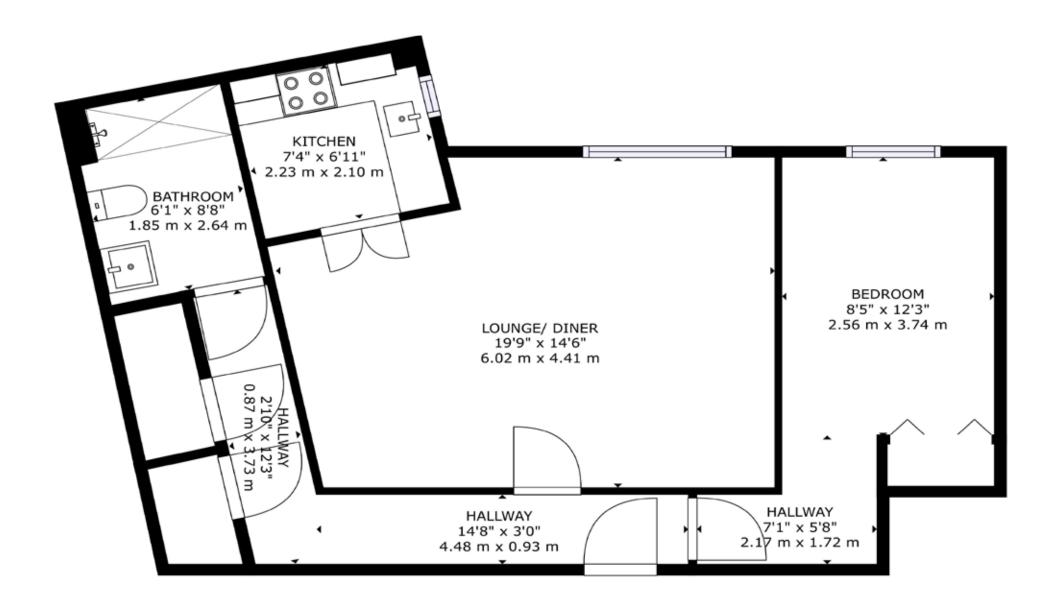

EPC: C | COUNCIL TAX: C | LEASEHOLD -91 YEARS | SERVICE CHARGE £2724.28 P/A | GROUND RENT £516.78 P/A | PETS BY CONSENT 01202 434365 southbourne@winkworth.co.uk

GROSS INTERNAL AREA FLOOR 1: 639 sq. tt,59 m2 TOTAL: 639 sq. tt,59 m2 SIZES AND DIMENSIONS ARE APPROXIMATE, ACTUAL MAY WARY.

FLOOR 1