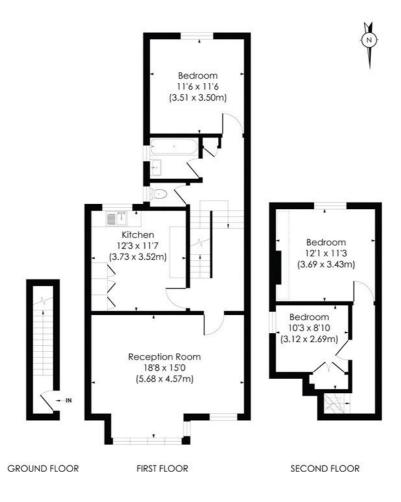

## **DESCRIPTION**

A rare opportunity to purchase an unmodernised, three bedroom first and second floor flat on one of Furzedowns most desirable roads located on a quiet residential road overlooking Tooting Bec Common. This substantial flat offers two generous double bedrooms, single bedroom, bathroom and separate cloakroom. At the heart of the flat is a good sized kitchen/breakfast room. At the front of the property boasts a magnificent bright reception room with views over Tooting Bec Common. Externally, there is a larger than average Southwest facing garden which is accessed via the side of the property. There is huge scope to extend into the loft subject to the necessary planning permission and loft demise. Offered with no onward chain.

## **BIRCHWOOD ROAD, SW17**

Approx. Gross Internal Floor Area

1082 Sq. ft/100.61 Sq. m

© Pixangle Property Marketing Ltd. info@pixangle.com Tel: 0208 870 2118

This floor plan has been prepared for the purpose of illustration only in accordance with the latest RICS code of measuring practice and is not to scale. All measurements and areas are approximate and whist every effort has been made to ensure the accuracy of the plan contained here, no responsibility is taken for any error, omission or misstatement.

This floorplan is for illustration purposes only and is not to scale. The position and size of doors, windows, appliances and other features are approximate.

Tooting | 020 8767 5221 | tooting@winkworth.co.uk