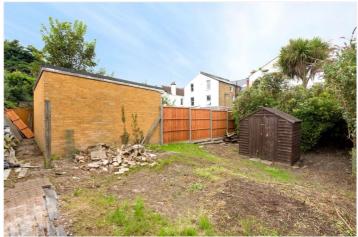

## **DESCRIPTION**

A rare opportunity to purchase an unmodernised, three bedroom first and second floor flat on one of Furzedowns most desirable roads located on a quiet residential road overlooking Tooting Bec Common. This substantial flat offers two generous double bedrooms, single bedroom, bathroom and separate cloakroom. At the heart of the flat is a good sized kitchen/breakfast room. At the front of the property boasts a magnificent bright reception room with views over Tooting Bec Common. Externally, there is a larger than average Southwest facing garden which is accessed via the side of the property. There is huge scope to extend into the loft subject to the necessary planning permission and loft demise. Offered with no onward chain.