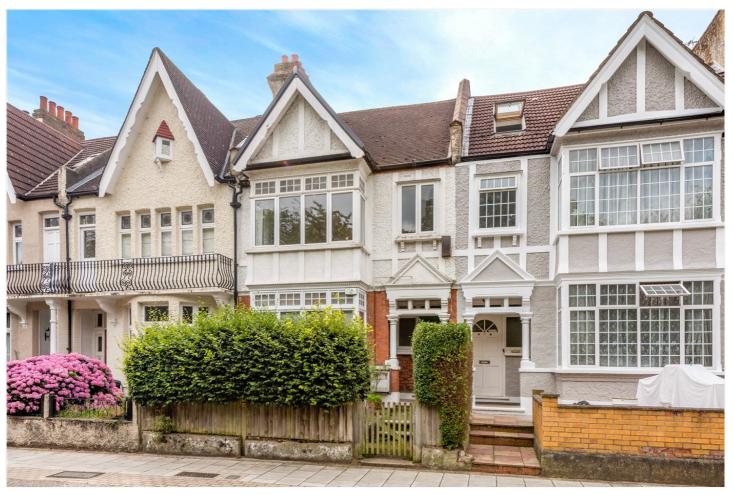

BIRCHWOOD ROAD, SW17

OIEO £500,000 LEASEHOLD

## A RARE OPPORTUNITY TO PURCHASE AN UNMODERNISED THREE BEDROOM FIRST FLOOR FLAT ON ONE OF FURZEDOWNS MOST DESIRABLE ROADS

Tooting | 020 8767 5221 | tooting@winkworth.co.uk

for every step...

## **DESCRIPTION**

A rare opportunity to purchase an unmodernised, three bedroom first and second floor flat on one of Furzedowns most desirable roads located on a quiet residential road overlooking Tooting Bec Common. This substantial flat offers two generous double bedrooms, single bedroom, bathroom and separate cloakroom. At the heart of the flat is a good sized kitchen/breakfast room. At the front of the property boasts a magnificent bright reception room with views over Tooting Bec Common. Externally, there is a larger than average Southwest facing garden which is accessed via the side of the property. There is huge scope to extend into the loft subject to the necessary planning permission and loft demise. Offered with no onward chain.

Birchwood Road is one of Furzdowns most desirable roads being just a few moments from Tooting Bec Common it also offers a real village community with Moyser Road only a few hundred yards away which has plenty of local amenities including an independent pizzeria, cafe's, shops & fish monger. Some very popular nurseries & schools are also in the area including the popular Graveney School.