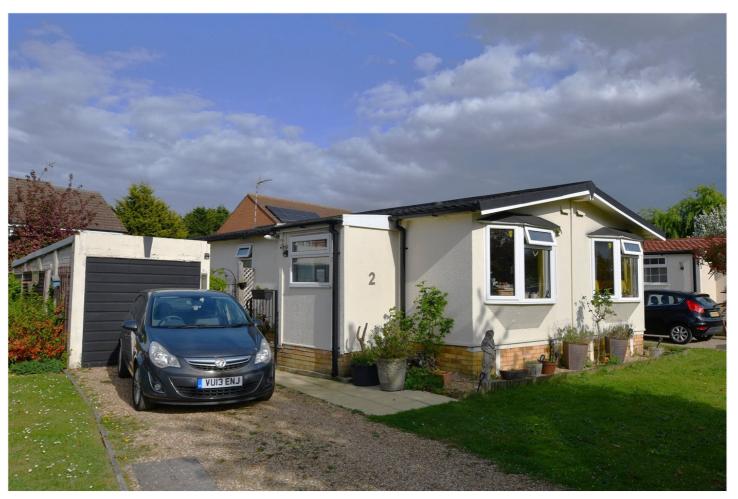

2 BEARWOOD PARK, BEARWOOD PATH, WINNERSH, WOKINGHAM, RG41 5SR **£195,000** TO BE ADVISED

# BEAUTIFUL PARK HOME FOR THE OVER 55S SITUATED ON A POPULAR DEVELOPMENT CLOSE TO ALL LOCAL AMENITIES. Winkworth

Wokingham | 01189 072777 | wokingham@winkworth.co.uk

for every step...

### **DESCRIPTION:**

The current owner has refurbished the property in recent years and now benefits from fitted and integrated kitchen/diner, lounge, hall way, two double bedrooms, shower room with double shower tray, rear lobby, detached garage, off road parking and front and rear gardens. This home would benefit the retired person as there is a min age restriction. Other benefits include gas central heating to radiators and double glazing.

The home is situated giving easy access to all local amenities. There is a local Sainsbury and Asda superstore near by and for the commuter the A329M and M4 are only minutes away and Winnersh Triangle mainline railway station serving Reading and London Waterloo is within walking distance. There is a regular bus route serving Reading and Wokingham also within walking distance.