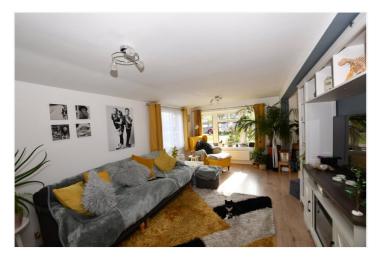

### **DESCRIPTION:**

The current owner has refurbished the property in recent years and now benefits from fitted and integrated kitchen/diner, lounge, hall way, two double bedrooms, shower room with double shower tray, rear lobby, detached garage, off road parking and front and rear gardens. This home would benefit the retired person as there is a min age restriction. Other benefits include gas central heating to radiators and double glazing.

# **AT A GLANCE**

- Well presented 2 bedroom PARK HOME
- Site for the over 55's
- Excellent order throughout
- Driveway parking and garage
- Front and rear garden
- Water, sewage & electric organised through the site
- Calor gas
- Pitch fee is £209.78 per month
- Council tax band A Wokingham