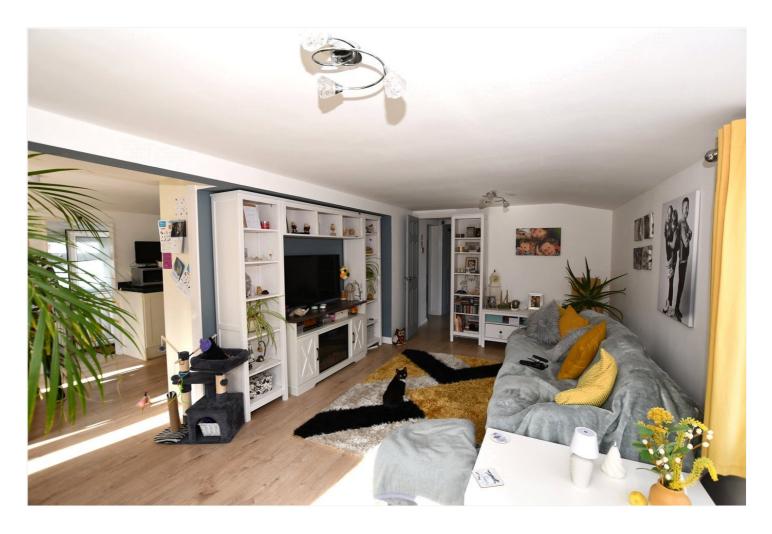

### **DESCRIPTION:**

The current owner has refurbished the property in recent years and now benefits from fitted and integrated kitchen/diner, lounge, hall way, two double bedrooms, shower room with double shower tray, rear lobby, detached garage, off road parking and front and rear gardens. This home would benefit the retired person as there is a min age restriction. Other benefits include gas central heating to radiators and double glazing.