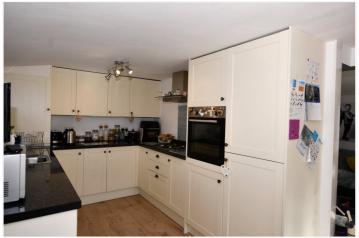

### **DESCRIPTION:**

The current owner has refurbished the property in recent years and now benefits from fitted and integrated kitchen/diner, lounge, hall way, two double bedrooms, shower room with double shower tray, rear lobby, detached garage, off road parking and front and rear gardens. This home would benefit the retired person as there is a min age restriction. Other benefits include gas central heating to radiators and double glazing.