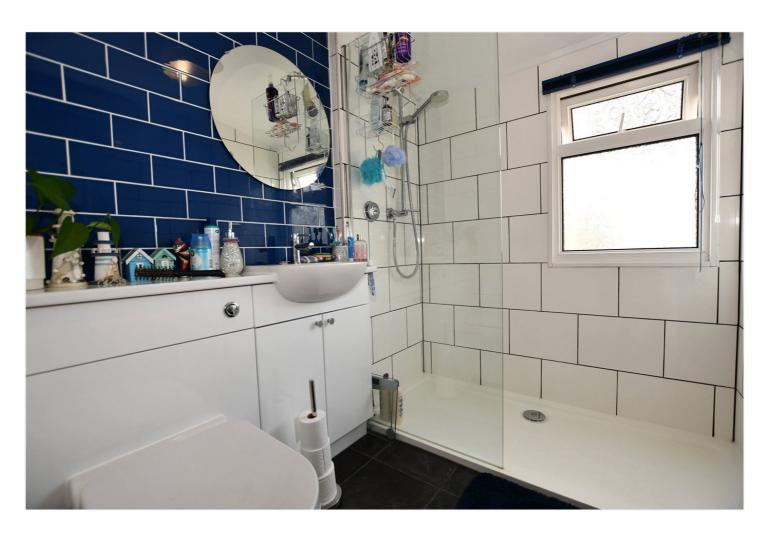

### **DESCRIPTION:**

The current owner has refurbished the property in recent years and now benefits from fitted and integrated kitchen/diner, lounge, hall way, two double bedrooms, shower room with double shower tray, rear lobby, detached garage, off road parking and front and rear gardens. This home would benefit the retired person as there is a min age restriction. Other benefits include gas central heating to radiators and double glazing.