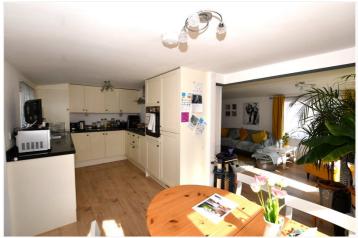

### **DESCRIPTION:**

The current owner has refurbished the property in recent years and now benefits from fitted and integrated kitchen/diner, lounge, hall way, two double bedrooms, shower room with double shower tray, rear lobby, detached garage, off road parking and front and rear gardens. This home would benefit the retired person as there is a min age restriction. Other benefits include gas central heating to radiators and double glazing.