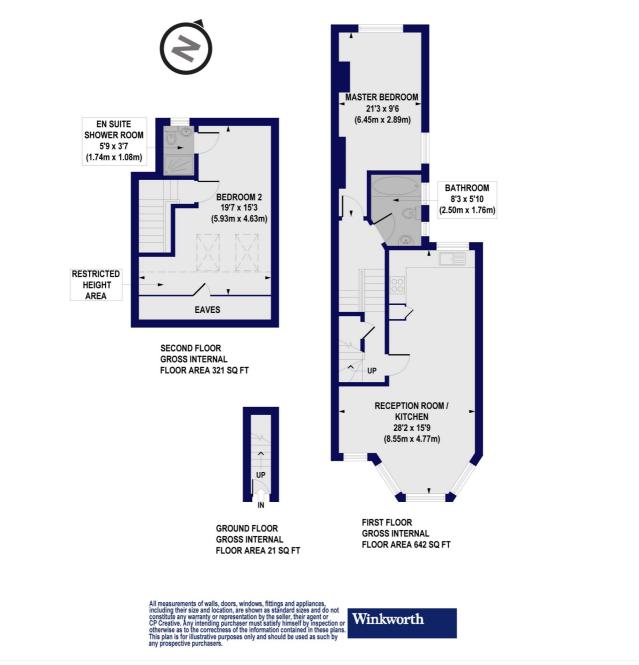

### Pemberton Road, N4

Approx. Gross Internal Floor Area 984 sq. ft / 91.47 sq. m (Including Restricted Height Area & Eaves) Approx. Gross Internal Floor Area 901 sq. ft / 83.73 sq. m (Excluding Restricted Height Area & Eaves)

This floorplan is for illustration purposes only and is not to scale. The position and size of doors, windows, appliances and other features are approximate.

Harringay | 020 8800 5151 | harringay@winkworth.co.uk