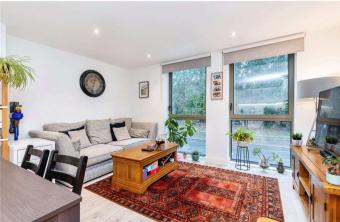

## FLAT 7 NORTH BUILDING, BATH, SOMERSET, BA1

Discounted Market Value sale, conditions apply.

Private entrance hall I 2 bedrooms I open plan living room and kitchen I bathroom. Approx 663sqft

Close to Bath City Centre and Victoria Park.

A two bedroom apartment, built in 2019 to a high specification including underfloor heating.

Communal entrance hall I entrance hall I kitchen and living room I bedroom I bathroom. Approx. 636sqft.

A short walk to Bath city centre and situated across the road from Royal Victoria Park.