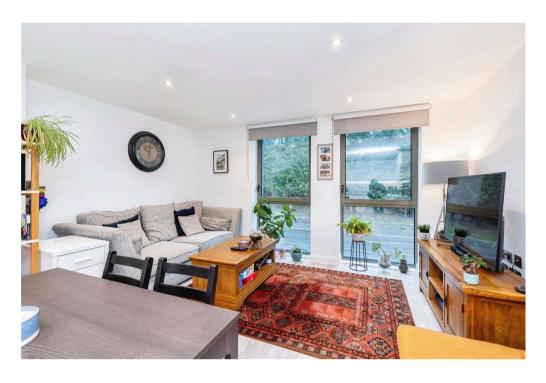

## FLAT 7 NORTH BUILDING, BATH, SOMERSET, BA1

Discounted Market Value sale, conditions apply.

Private entrance hall I 2 bedrooms I open plan living room and kitchen I bathroom. Approx 663sqft

Close to Bath City Centre and Victoria Park.

A two bedroom apartment, built in 2019 to a high specification including underfloor heating.

Communal entrance hall I entrance hall I kitchen and living room I bedroom I bathroom. Approx. 636sqft.

A short walk to Bath city centre and situated across the road from Royal Victoria Park.