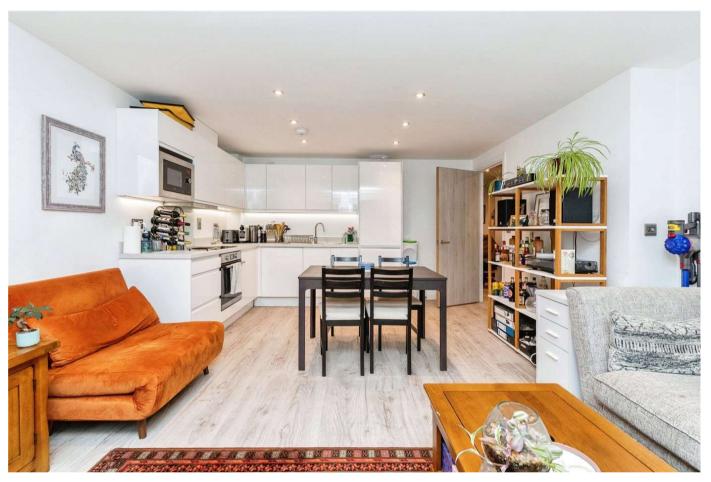

## FLAT 7 NORTH BUILDING, BATH, SOMERSET, BA1

Discounted Market Value sale, conditions apply.

Private entrance hall I 2 bedrooms I open plan living room and kitchen I bathroom. Approx 663sqft

Close to Bath City Centre and Victoria Park.

A two bedroom apartment, built in 2019 to a high specification including underfloor heating.

Communal entrance hall I entrance hall I kitchen and living room I bedroom I bathroom. Approx. 636sqft.

A short walk to Bath city centre and situated across the road from Royal Victoria Park.

High specification, underfloor heating throughout, fully fitted kitchen with built in appliances and bathroom with Porcelanosa floor and wall tiles and Villeroy and Boch sanitary ware.

Bike store, well kept communal areas, bin store, fob entrance system and video entry system.