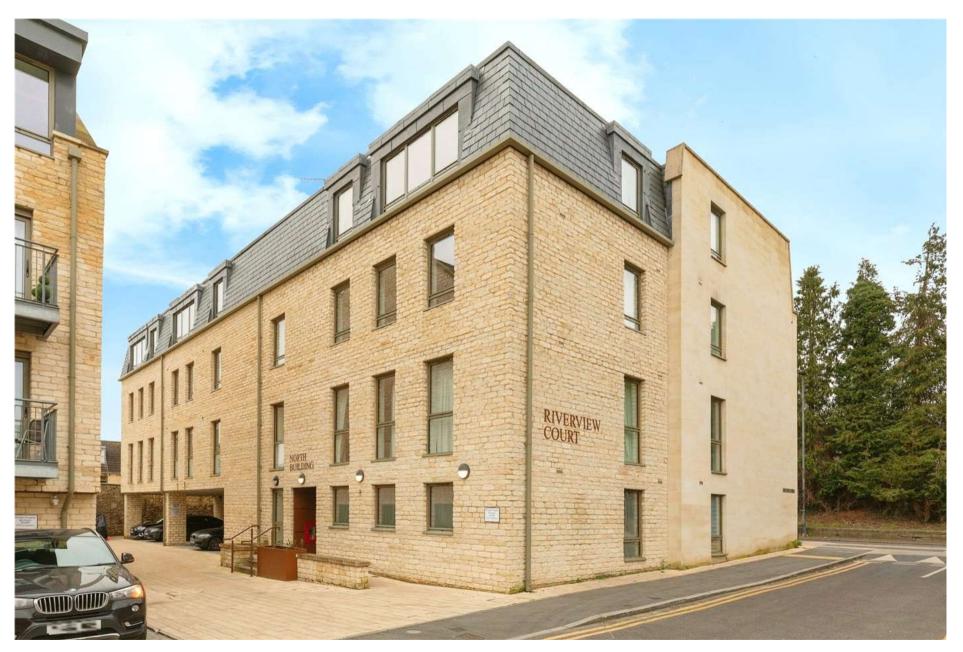

FLAT 7 NORTH BUILDING, RIVERSIDE, BATH, BA1 £350,000 LEASEHOLD

## FLAT 7 NORTH BUILDING, BATH, SOMERSET, BA1

Discounted Market Value sale, conditions apply.

Private entrance hall I 2 bedrooms I open plan living room and kitchen I bathroom. Approx 663sqft

Close to Bath City Centre and Victoria Park.

A two bedroom apartment, built in 2019 to a high specification including underfloor heating.

Communal entrance hall I entrance hall I kitchen and living room I bedroom I bathroom. Approx. 636sqft.

A short walk to Bath city centre and situated across the road from Royal Victoria Park.