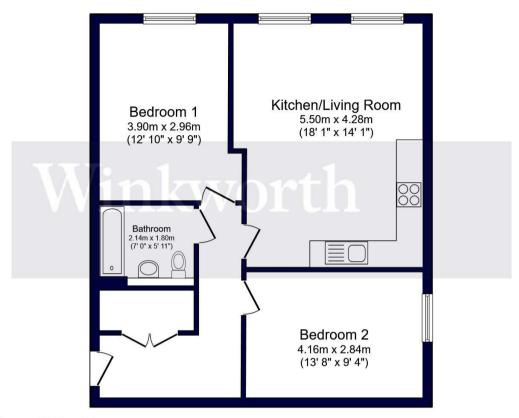

## **DISCOUNTED MARKET SALE**

\*The buyer must not own another property and live or work in Bath (or work in forces /NHS). For full details call bath 01225 829000 or email bath@winkworth.co.uk.

Total floor area 61.6 sq.m. (663 sq.ft.) approx

This floor plan is for illustrative purposes only. It is not drawn to scale. Any measurements, floor areas (including any total floor area), openings and orientation are approximate. No details are guaranteed, they cannot be relied upon for any purpose and they do not form part of any agreement. No liability is taken for any error, omission or misstatement. A party must rely upon its own inspection(s). Powered by www.focalagent.com