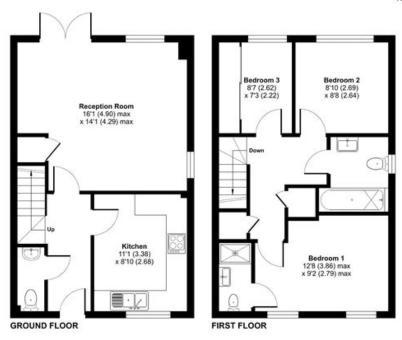

## Strawberry Fields, Easterton, Devizes, SN10

Approximate Area = 820 sq ft / 76.1 sq m

This floorplan is for illustration purposes only and is not to scale. The position and size of doors, windows, appliances and other features are approximate.