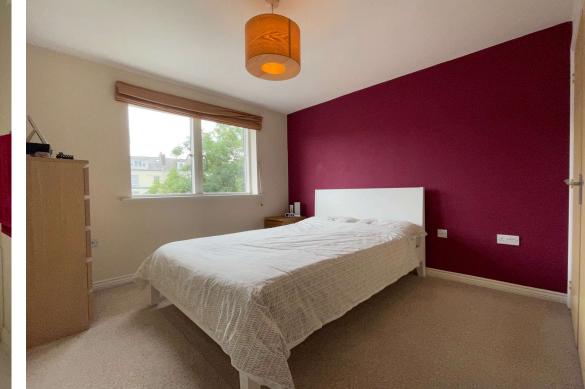

Bedroom one is a large double bedroom and features built in wardrobes, a window facing the front aspect and ensuite with a stand in shower cubicle, sink and W/C. Bedroom two is also a double bedroom with a built-in wardrobe and window overlooking the rear aspect. The main bathroom has a bath with stand over shower, sink and W/C.