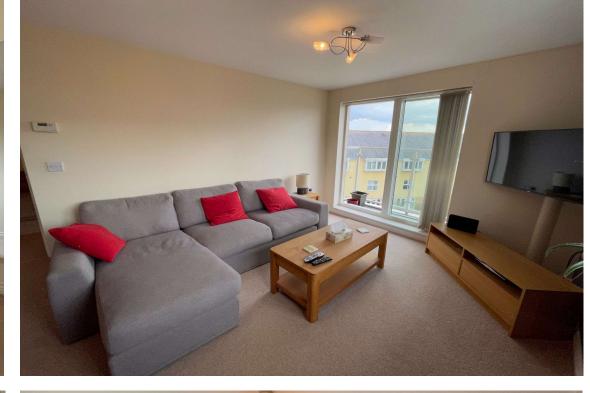

### **Property:**

Richmond court is a third-floor apartment which can be accessed via a lift or stairs. It is modern throughout. The sitting/dining room is large with plenty of space for sofas and a dining table. There is plenty of light due to the dual aspect windows and balcony which provides a nice outside space. The kitchen comprises of wooden floor and wall storage units with cream work surfaces the gas hob, oven and sink are all integral with space for a fridge freezer, washing machine and dishwasher.