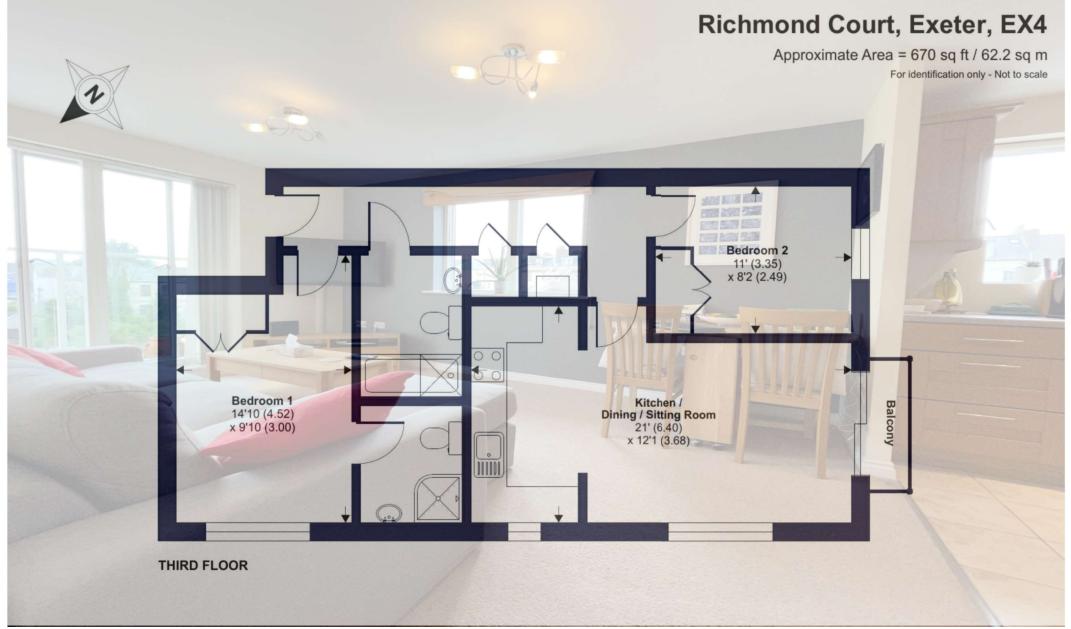

### **Property:**

Richmond court is a third-floor apartment which can be accessed via a lift or stairs. It is modern throughout. The sitting/dining room is large with plenty of space for sofas and a dining table. There is plenty of light due to the dual aspect windows and balcony which provides a nice outside space. The kitchen comprises of wooden floor and wall storage units with cream work surfaces the gas hob, oven and sink are all integral with space for a fridge freezer, washing machine and dishwasher.

Bedroom one is a large double bedroom and features built in wardrobes, a window facing the front aspect and ensuite with a stand in shower cubicle, sink and W/C. Bedroom two is also a double bedroom with a built-in wardrobe and window overlooking the rear aspect. The main bathroom has a bath with stand over shower, sink and W/C.