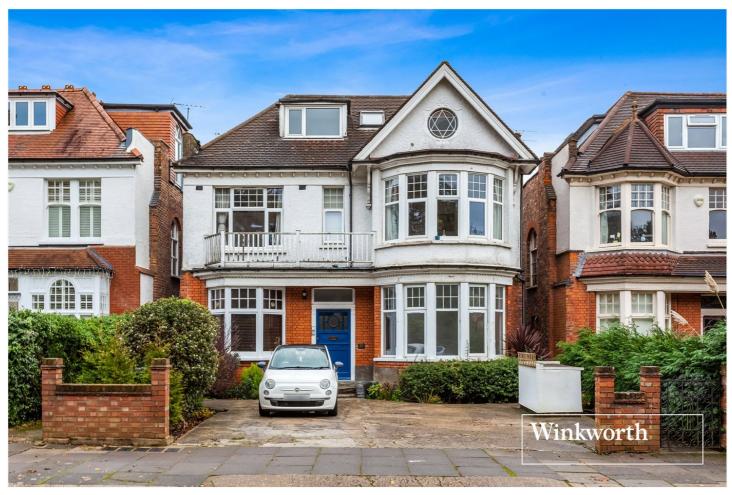

ETCHINGHAM PARK ROAD, FINCHLEY, LONDON, N3 £470,000 LEASEHOLD

# A BRIGHT & SPACIOUS TWO BEDROOM FLAT SET IN A PERIOD STYLE BUILDING IN A PRIME LOCATION WITH VIEWS

Finchley | 020 8349 3388 | finchley@winkworth.co.uk

### **DESCRIPTION:**

We are pleased to offer this newly refurbished ground floor conversion flat set in a beautiful double fronted period building, ideally located for Ballards Lane amenities, transport links and directly opposite Victoria Park. The property has been modernised throughout, including new electrics, plumbing and flooring and comprises open plan living/ dining/fully fitted kitchen, modern fitted bathroom and two bedrooms. Further benefits include direct access to a communal garden, allocated parking for one car, a long lease and being offered on a chain free basis. An internal viewing is highly recommended!