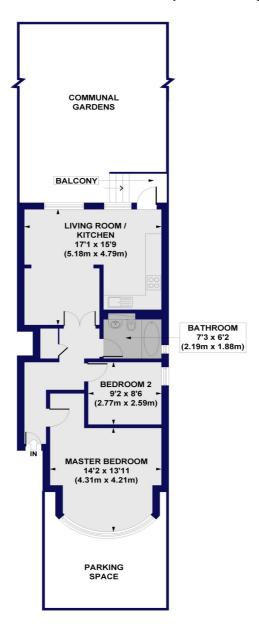

# Etchingham Park Road, N3 Approx. Gross Internal Floor Area 673 sq. ft / 62.55 sq. m

All measurements of walls, doors, windows, fittings and appliances, including their size and location, are shown as standard sizes and do not constitute any warranty or representation by the seller, their agent or CP Creative. Any intending purchaser must satisfy himself by inspection or otherwise as to the correctness of the information contained in these plans. This plan is for illustrative purposes only and should be used as such by any prospective purchasers.