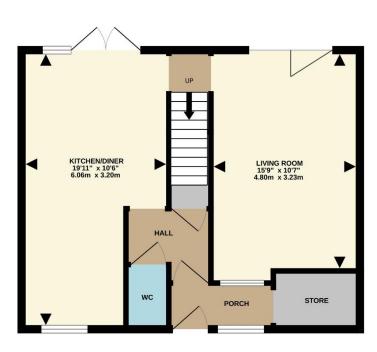

#### Accommodation

Enclosed entrance porch Hallway Cloakroom Kitchen/diner Living room Three bedrooms Bathroom Storage cupboards Gardens Communal parking area

### Description

This is a popular style of three bedroom family home located in an established residential area to the north of Basingstoke's town centre.

It is conveniently situated close to primary and secondary schools, local shops, parks and bus routes. The front door to this house opens into an enclosed porch, which has a large walk-in store cupboard to the right.

An internal door opens into the hallway and there is a further store cupboard under the stairs. There is a downstairs cloakroom that has a low level wc, wash basin and underfloor heating.

The hallway opens into a large twin aspect kitchen/diner with French doors out to the rear garden. The modern kitchen area has long worksurfaces with plenty of storage cupboards, an inset electric hob, built-in oven and further appliance space.

The living room is a decent size and also has

underfloor heating, with bifold doors into the garden.

Moving upstairs there are three bedrooms – two doubles and a large single.

The bathroom is large and has a modern white suite with a shower end bath that has an electric shower over and fitted shower screen.

#### Popley Basingstoke RG24 9ET

**GROUND FLOOR** 

479 sq.ft. (44.5 sq.m.) approx.

1ST FLOOR 479 sq.ft. (44.5 sq.m.) approx.