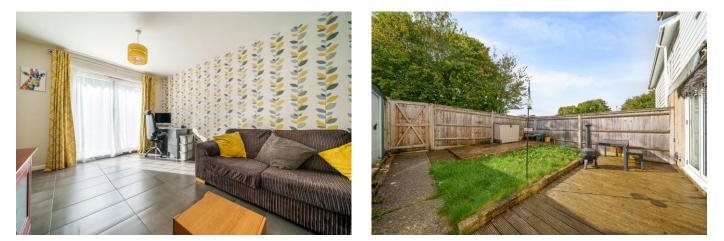

The living room is a decent size and also has

underfloor heating, with bifold doors into the garden.

Moving upstairs there are three bedrooms – two doubles and a large single.

The bathroom is large and has a modern white suite with a shower end bath that has an electric shower over and fitted shower screen.

Off the landing is a walk-in storage cupboard that similar homes have used as an occasional study area.

Outside of the house, there are enclosed gardens to the front and rear. The rear garden has a timber deck adjoining the back of the house with a lawn and paved patio beyond.