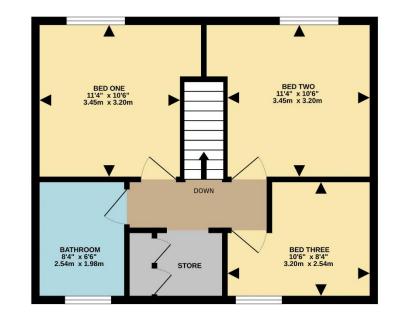

The living room is a decent size and also has

underfloor heating, with bifold doors into the garden.

Moving upstairs there are three bedrooms – two doubles and a large single.

The bathroom is large and has a modern white suite with a shower end bath that has an electric shower over and fitted shower screen.

Off the landing is a walk-in storage cupboard that similar homes have used as an occasional study area.

Outside of the house, there are enclosed gardens to the front and rear. The rear garden has a timber deck adjoining the back of the house with a lawn and paved patio beyond.

#### Popley Basingstoke RG24 9ET

**GROUND FLOOR** 

479 sq.ft. (44.5 sq.m.) approx.

1ST FLOOR 479 sq.ft. (44.5 sq.m.) approx.