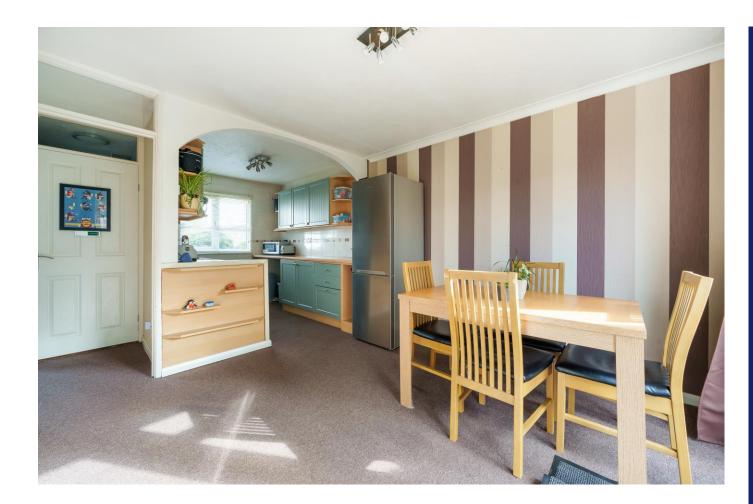

An internal door opens into the hallway and there is a further store cupboard under the stairs. There is a downstairs cloakroom that has a low level wc, wash basin and underfloor heating.

The hallway opens into a large twin aspect kitchen/diner with French doors out to the rear garden. The modern kitchen area has long worksurfaces with plenty of storage cupboards, an inset electric hob, built-in oven and further appliance space.