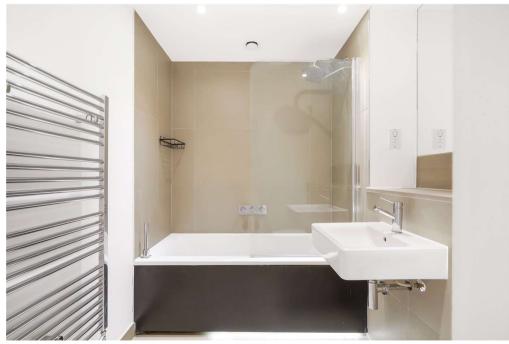

The main bedroom is designed with comfort in mind, offering built-in wardrobes, plenty of natural light, and a modern en-suite bathroom. The second bedroom is a generously sized double, also equipped with built-in storage. Completing the property are a stylish three-piece family bathroom and a convenient walk-in utility cupboard. Additional features include gas central heating, double glazing, and a thoughtfully designed layout to maximize space and comfort. There are also southwest facing communal gardens to the rear.