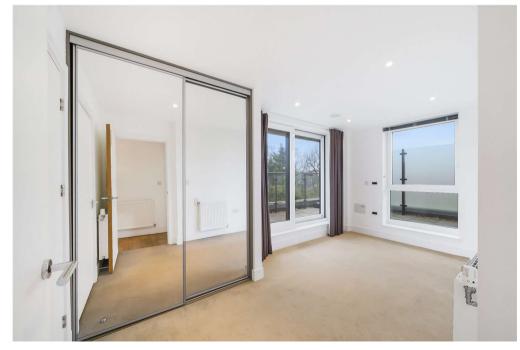

The main bedroom is designed with comfort in mind, offering built-in wardrobes, plenty of natural light, and a modern en-suite bathroom. The second bedroom is a generously sized double, also equipped with built-in storage. Completing the property are a stylish three-piece family bathroom and a convenient walk-in utility cupboard. Additional features include gas central heating, double glazing, and a thoughtfully designed layout to maximize space and comfort. There are also southwest facing communal gardens to the rear.