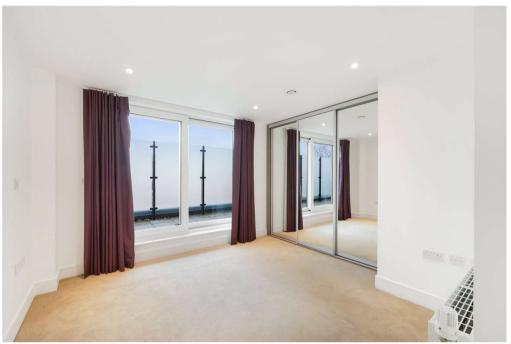

The main bedroom is designed with comfort in mind, offering built-in wardrobes, plenty of natural light, and a modern en-suite bathroom. The second bedroom is a generously sized double, also equipped with built-in storage. Completing the property are a stylish three-piece family bathroom and a convenient walk-in utility cupboard. Additional features include gas central heating, double glazing, and a thoughtfully designed layout to maximize space and comfort. There are also southwest facing communal gardens to the rear.