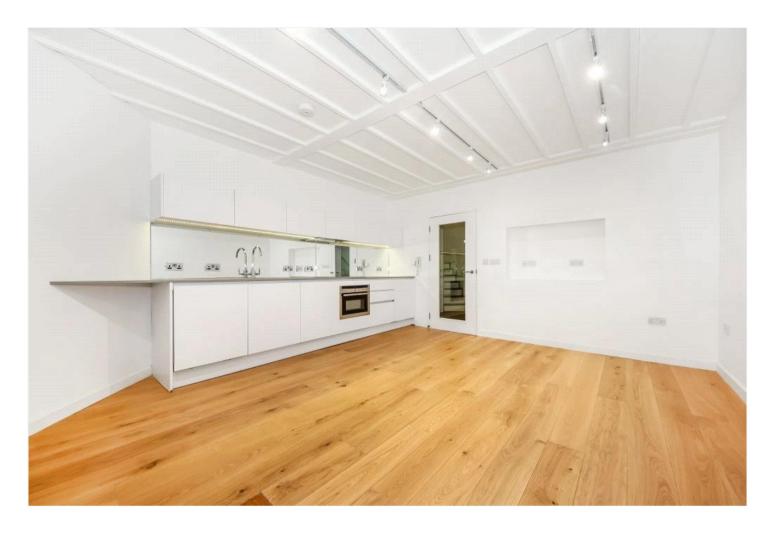

## **DESCRIPTION:**

A pretty Mews style house offering bright and airy accommodation split over three storeys to offer versatile accommodation. With a large open plan living/kitchen area enjoying fully integrated appliances and direct access to the private courtyard garden, two double bedrooms plus a bespoke bathroom and a further WC to the lower ground floor plus ample storage. The property is energy efficient with underfloor heating powered by ground source heat pumps.