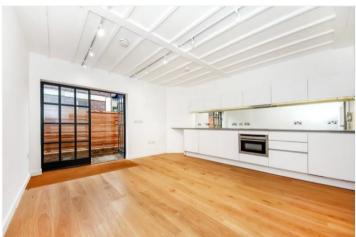

## **DESCRIPTION:**

A pretty Mews style house offering bright and airy accommodation split over three storeys to offer versatile accommodation. With a large open plan living/kitchen area enjoying fully integrated appliances and direct access to the private courtyard garden, two double bedrooms plus a bespoke bathroom and a further WC to the lower ground floor plus ample storage. The property is energy efficient with underfloor heating powered by ground source heat pumps.