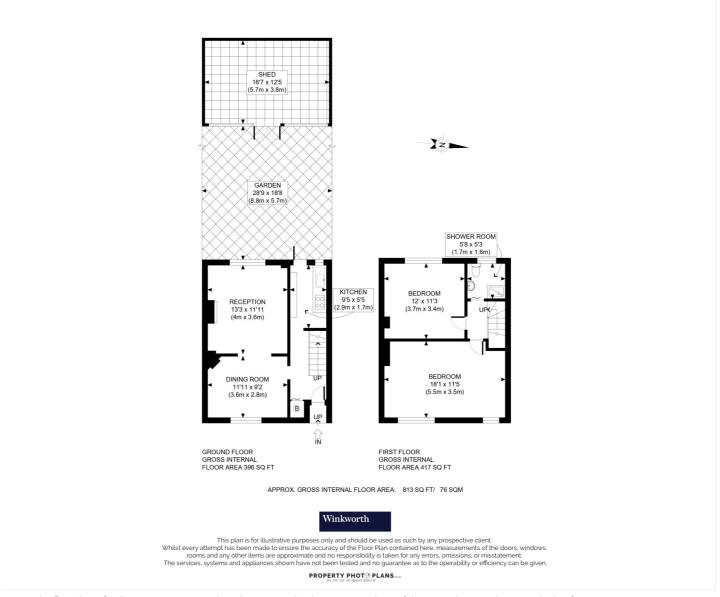

## **DESCRIPTION:**

The property is light and spacious throughout and comprises a large reception room leading to a dining room and kitchen which leads onto the artifical grass garden. On the first floor are two double bedrooms and shower room

Further benefits include a 5.7m x 3.8m garden shed and loft space perfect for storage

This floorplan is for illustration purposes only and is not to scale. The position and size of doors, windows, appliances and other features are approximate.