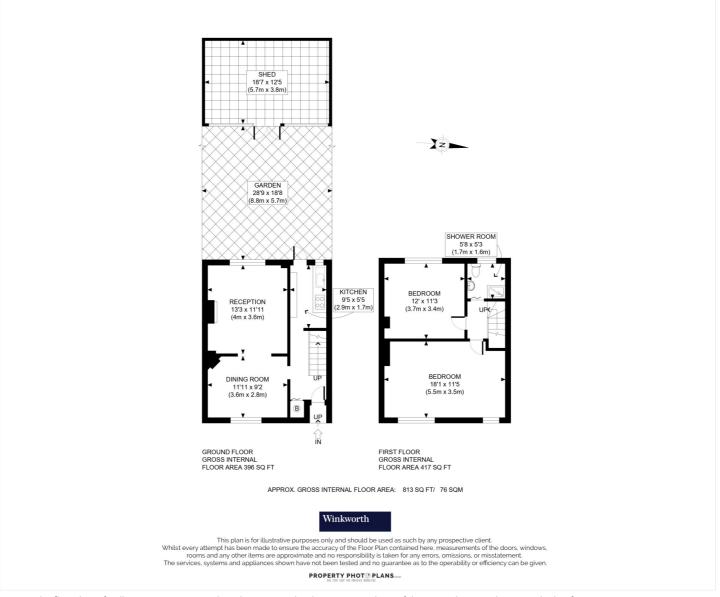

Further benefits include a 5.7m x 3.8m garden shed and loft space perfect for storage

This floorplan is for illustration purposes only and is not to scale. The position and size of doors, windows, appliances and other features are approximate.