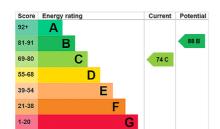

## **EPC - ENERGY PERFORMANCE CERTIFICATE**

Agents are required to give tenants a copy of the full EPC report prior to your move in date, which will be done at the time the holding deposit is paid and on the day of your move in.