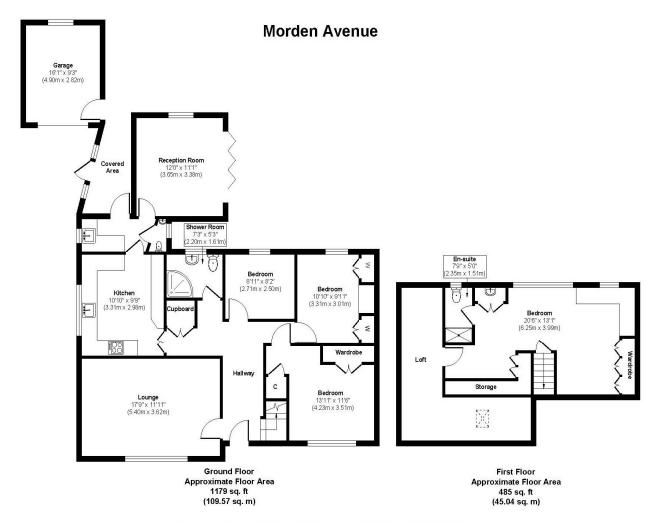

Approx. Gross Internal Floor Area 1664 sq. ft / 154.61 sq. m Illustration for identification purposes only, measurements are approximate and not to scale.