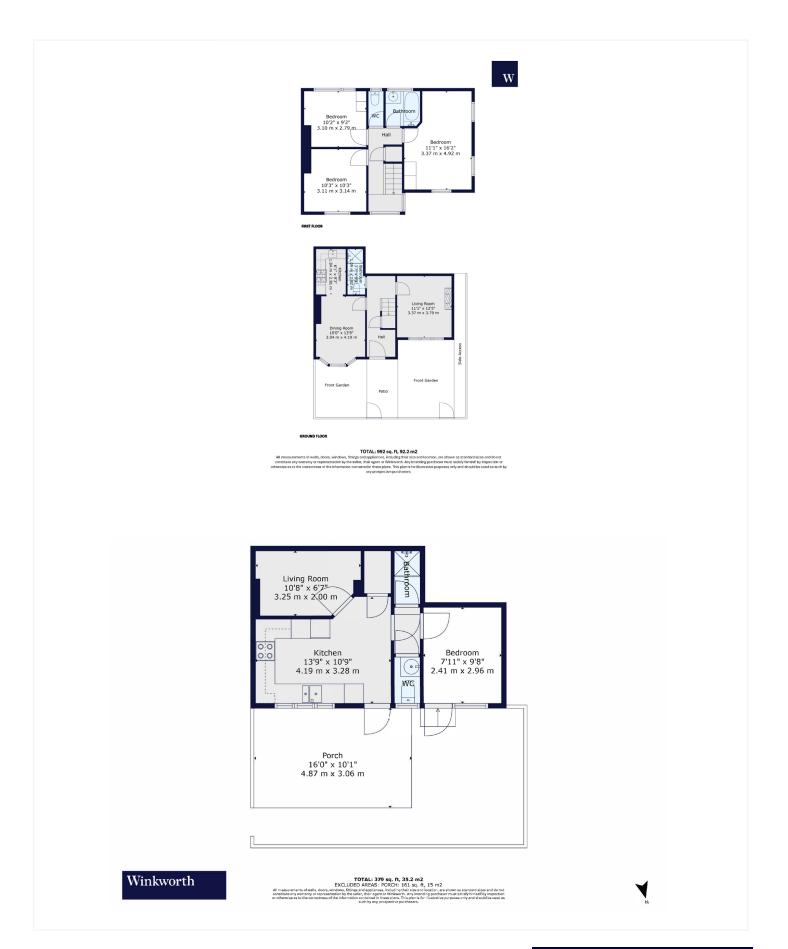

## **DESCRIPTION:**

A unique and rarely available opportunity to acquire a spacious freehold three-bedroom house with an attached, self-contained one-bedroom flat—perfectly positioned on the sought-after ABCD roads of Streatham Hill.

This versatile offering includes the main three-bedroom residence at the front of the plot, complete with its own front door, large reception room, kitchen/diner, and both a family bathroom upstairs and a separate downstairs shower room. Generous proportions throughout give the home a substantial and well-balanced feel, with space that easily accommodates both families and professional sharers alike. At the rear of the plot, with its own entrance and separate utilities, sits a bright one-bedroom flat featuring a contemporary kitchen, private living room, modern bathroom, and its own access to a private rear garden. Together, the two properties open up exciting possibilities—whether as a home with additional rental income, or a multi-generational living solution that allows independence and proximity in equal measure.