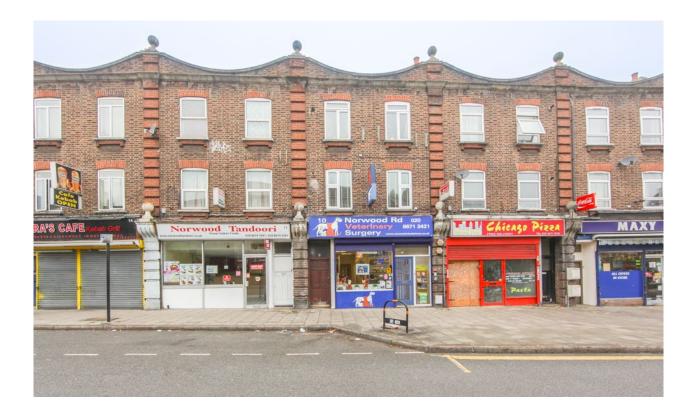

## **SUMMARY:**

This one double bedroom Victorian conversion above commercial (Veterinary Surgery) is ideally located for the amenities of Herne Hill and Tulse Hill and just a stone's throw from the lovely Brockwell Park.

## **DESCRIPTION:**

The property has a large reception diner to the front and a kitchen breakfast room with an electric hob and oven, a fridge freezer, a dishwasher and a washing machine. There is a large double bedroom to the rear of the property and a modern bathroom with a shower over the bath and a WC. The property is offered unfurnished and available now.