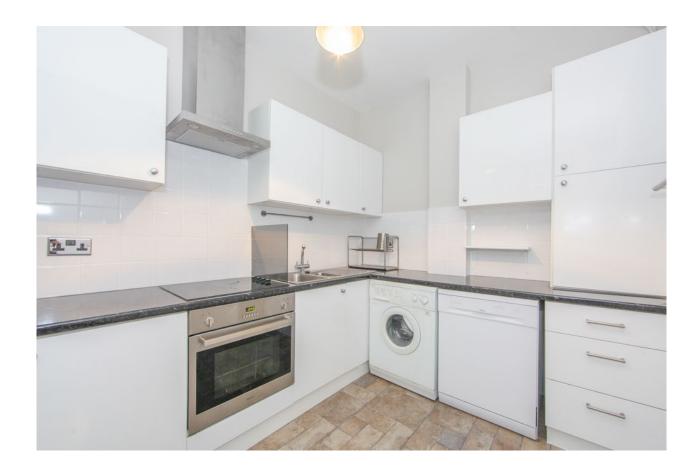

## **DESCRIPTION:**

The property has a large reception diner to the front and a kitchen breakfast room with an electric hob and oven, a fridge freezer, a dishwasher and a washing machine. There is a large double bedroom to the rear of the property and a modern bathroom with a shower over the bath and a WC. The property is offered unfurnished and available now.