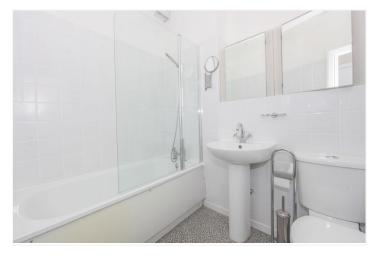

## **DESCRIPTION:**

The property has a large reception diner to the front and a kitchen breakfast room with an electric hob and oven, a fridge freezer, a dishwasher and a washing machine. There is a large double bedroom to the rear of the property and a modern bathroom with a shower over the bath and a WC. The property is offered unfurnished and available now.