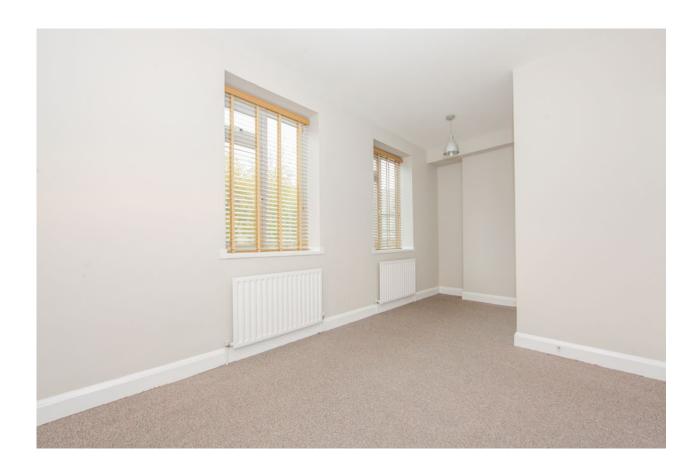

## **DESCRIPTION:**

The property has a large reception diner to the front and a kitchen breakfast room with an electric hob and oven, a fridge freezer, a dishwasher and a washing machine. There is a large double bedroom to the rear of the property and a modern bathroom with a shower over the bath and a WC. The property is offered unfurnished and available now.

## **AT A GLANCE**

- Victorian conversion
- First floor flat
- One double bedroom
- Reception diner
- Separate modern kitchen
- Bathroom
- Unfurnished
- Available now
- Lambeth council tax band: B

TOTAL APPROX. FLOOR AREA 430.44 SQ.FT (39.99 SQ.M)
Whilst every attempt has been made to ensure the accuracy of the floor plan contained here, measurements of doors, windows, rooms and any other items are approximates and no responsibility is taken for any error, omission, or miss-statement. This plan is for illustrative purposes only and should be used as such by any prospective purchaser. The service, systems and appliances shown have not been tested and no guarantee as to their operability or efficiency can be given