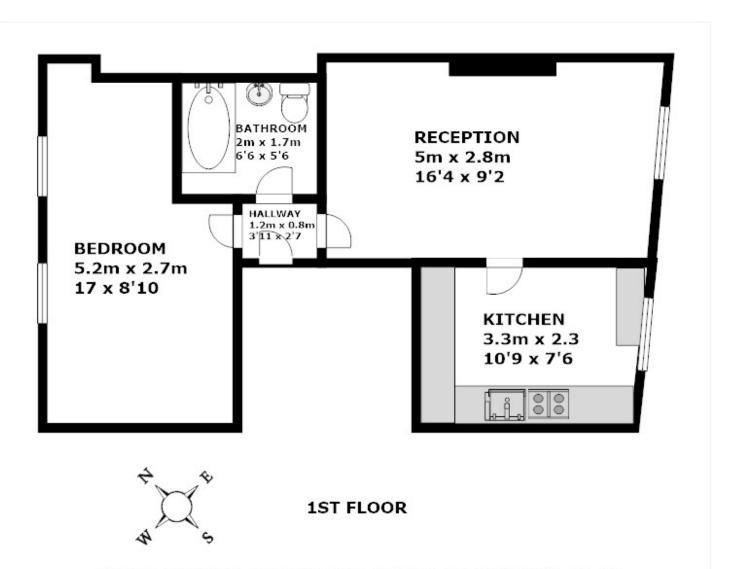

## **AT A GLANCE**

- Victorian conversion
- First floor flat
- One double bedroom
- Reception diner
- Separate modern kitchen
- Bathroom
- Unfurnished
- Available now
- Lambeth council tax band: B

TOTAL APPROX. FLOOR AREA 430.44 SQ.FT (39.99 SQ.M)
Whilst every attempt has been made to ensure the accuracy of the floor plan contained here, measurements of doors, windows, rooms and any other items are approximates and no responsibility is taken for any error, omission, or miss-statement. This plan is for illustrative purposes only and should be used as such by any prospective purchaser. The service, systems and appliances shown have not been tested and no guarantee as to their operability or efficiency can be given

This floorplan is for illustration purposes only and is not to scale. The position and size of doors, windows, appliances and other features are approximate.

Herne Hill | 0207 501 8950 | hernehill@winkworth.co.uk