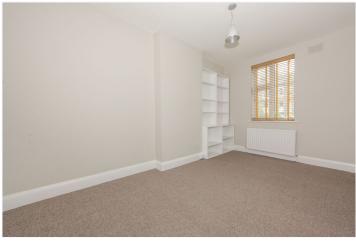

## **DESCRIPTION:**

The property has a large reception diner to the front and a kitchen breakfast room with an electric hob and oven, a fridge freezer, a dishwasher and a washing machine. There is a large double bedroom to the rear of the property and a modern bathroom with a shower over the bath and a WC. The property is offered unfurnished and available now.

## **AT A GLANCE**

- Victorian conversion
- First floor flat
- One double bedroom
- Reception diner
- Separate modern kitchen
- Bathroom
- Unfurnished
- Available now
- Lambeth council tax band: B

TOTAL APPROX. FLOOR AREA 430.44 SQ.FT (39.99 SQ.M)
Whilst every attempt has been made to ensure the accuracy of the floor plan contained here, measurements of doors, windows, rooms and any other items are approximates and no responsibility is taken for any error, omission, or miss-statement. This plan is for illustrative purposes only and should be used as such by any prospective purchaser. The service, systems and appliances shown have not been tested and no guarantee as to their operability or efficiency can be given