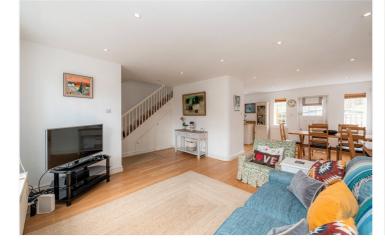

#### **DESCRIPTION:**

On entering this delightful end of terrace house you are welcomed with a large and well-presented open plan reception room with sash windows to the front and back following an abundance of natural light to flow through. The kitchen has great storage and space for all appliances. The reception room offers direct access to the sunny west-facing garden featuring a large shed that could be used for a variety of purposes including conversion to a separate studio.

#### AT A GLANCE

- Fantastic 3 Bed Cottage
- End of Terrace
- Open-plan Kitchen/Living Room
- Solid Oak Floors
- Sash Windows
- Large Garden
- Large Shed
- Communal Gardens
- Abundance of Natural Light