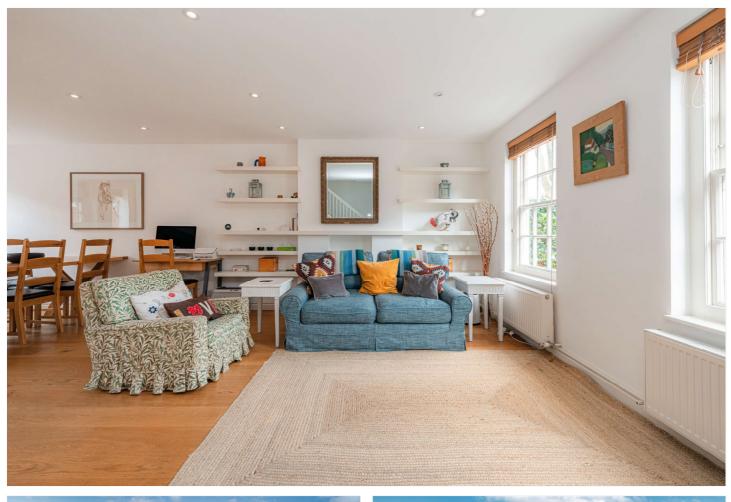

#### **DESCRIPTION:**

On entering this delightful end of terrace house you are welcomed with a large and well-presented open plan reception room with sash windows to the front and back following an abundance of natural light to flow through. The kitchen has great storage and space for all appliances. The reception room offers direct access to the sunny west-facing garden featuring a large shed that could be used for a variety of purposes including conversion to a separate studio.

#### AT A GLANCE

- Fantastic 3 Bed Cottage
- End of Terrace
- Open-plan Kitchen/Living Room
- Solid Oak Floors
- Sash Windows
- Large Garden
- Large Shed
- Communal Gardens
- Abundance of Natural Light