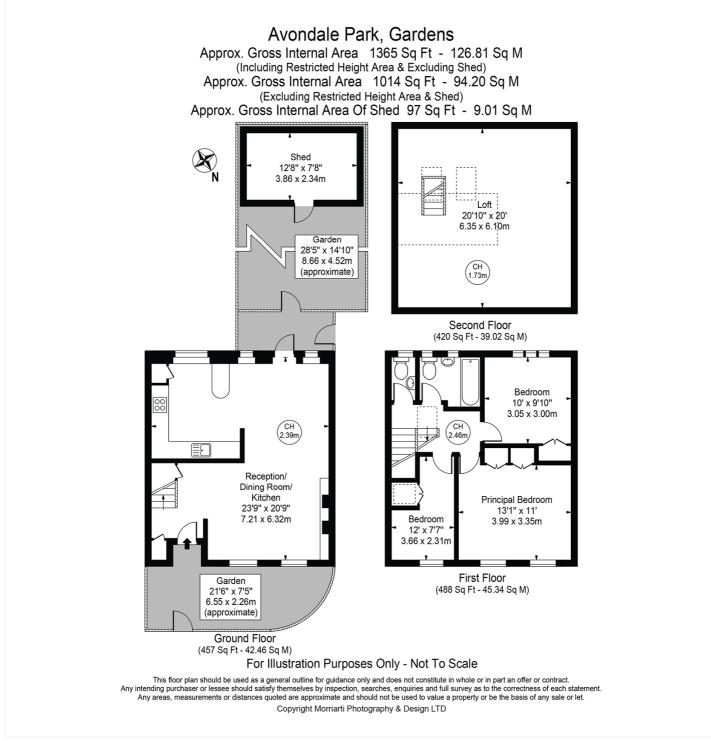

This floorplan is for illustration purposes only and is not to scale. The position and size of doors, windows, appliances and other features are approximate.

Tenure:

Council Tax Band: D

Freehold

Where no figures are shown, we have been unable to ascertain the information. All figures that are shown were correct at the time of printing.