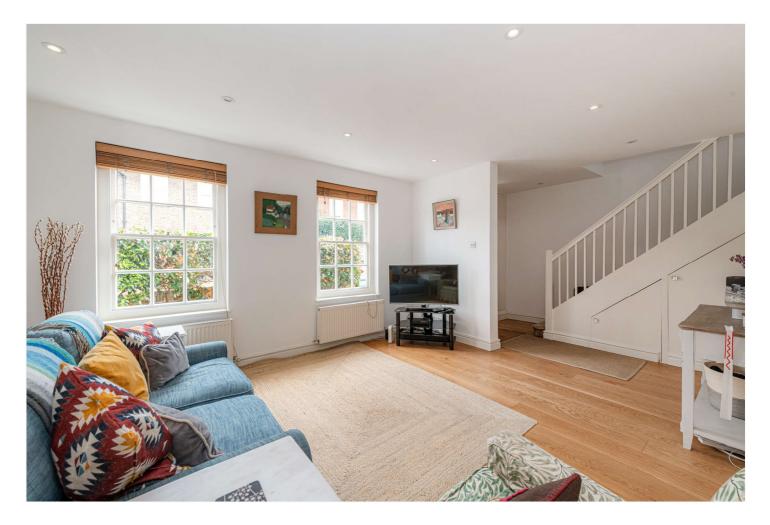

#### **DESCRIPTION:**

On entering this delightful end of terrace house you are welcomed with a large and well-presented open plan reception room with sash windows to the front and back following an abundance of natural light to flow through. The kitchen has great storage and space for all appliances. The reception room offers direct access to the sunny west-facing garden featuring a large shed that could be used for a variety of purposes including conversion to a separate studio.

#### AT A GLANCE

- Fantastic 3 Bed Cottage
- End of Terrace
- Open-plan Kitchen/Living Room
- Solid Oak Floors
- Sash Windows
- Large Garden
- Large Shed
- Communal Gardens
- Abundance of Natural Light