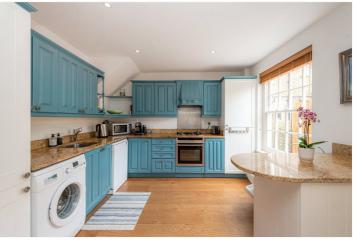

#### **DESCRIPTION:**

On entering this delightful end of terrace house you are welcomed with a large and well-presented open plan reception room with sash windows to the front and back following an abundance of natural light to flow through. The kitchen has great storage and space for all appliances. The reception room offers direct access to the sunny west-facing garden featuring a large shed that could be used for a variety of purposes including conversion to a separate studio.