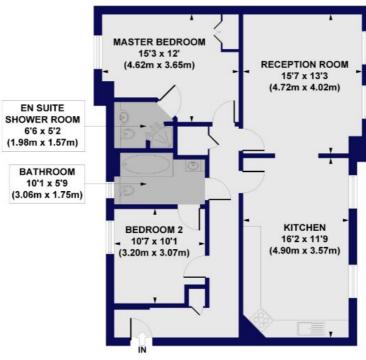

## Crown Close, Winkfield Road, N22 Approx. Gross Internal Floor Area 965 sq. ft / 89.62 sq. m

**GROUND FLOOR** 

All measurements of walls, doors, windows, fittings and appliances, including their size and location, are shown as standard sizes and do no constitute any warranty or representation by the seller, their agent or CP Creative. Any intending purchaser must satisfy himself by inspection otherwise as to the correctness of the information contained in these plans is for illustrative purposes only and should be used as such by

Winkworth

This floorplan is for illustration purposes only and is not to scale. The position and size of doors, windows, appliances and other features are approximate.

Harringay | 020 8800 5151 | harringay@winkworth.co.uk