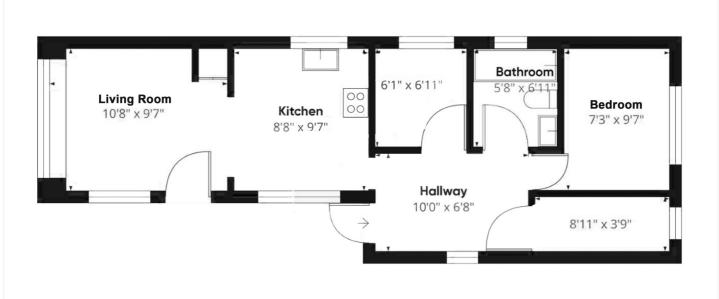

Approximate total area

452.61 ft<sup>2</sup>

This floorplan is for illustration purposes only and is not to scale. The position and size of doors, windows, appliances and other features are approximate.