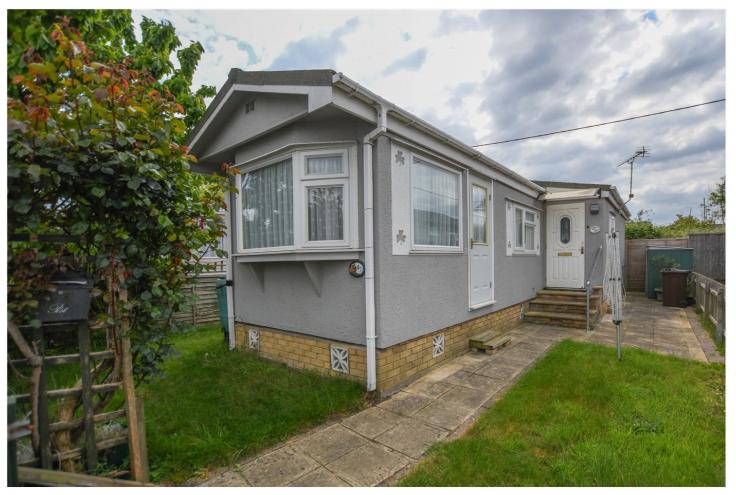

67 GROVELANDS PARK, WINNERSH, WOKINGHAM, BERKSHIRE, RG41 5LE **£140,000** 

A RARE TWO BEDROOM PARK HOME WITH NO AGE RESTRICTIONS, PET AND FAMILY FRIENDLY, AND OFFERED TO THE MARKET WITH NO ONWARD CHAIN. FEATURES INCLUDE AN OPEN-PLAN KITCHEN/LIVING AREA, UTILITY ROOM, GAS HEATING, PRIVATE GARDEN, AND EXCELLENT TRANSPORT LINKS NEAR WINNERSH STATION.

## **DESCRIPTION:**

Situated in on the quiet Grovelands Park, just 0.7 miles from Winnersh Station, this two bedroom park home presents an ideal opportunity for those looking for a well-connected and low-maintenance lifestyle. Unlike many other park home developments, this site has no age restrictions, is family friendly, and welcomes pets, making it a versatile and rare find.

The property itself offers a spacious open-plan kitchen and living area, two bedrooms, a bathroom, gas radiator heating, a separate utility room, and well-maintained private gardens. Both mains gas and electricity are connected, and the monthly rent of approximately £220 also includes water fees.

Located less than a mile from Winnersh Crossroads and the large Sainsbury's supermarket, there's excellent access to local amenities and road links via the A329 between Reading and Wokingham.

Offered to the market with no onward chain, this is a great option for cash buyers looking for affordable, flexible living with excellent transport connections.

## **AT A GLANCE**

- No onward chain
- Two bedroom park home
- No age restrictions
- Pet friendly site
- Family friendly site
- Rent includes water fees
- Main Gas & Electricity
- Enclosed garden areas
- Only 0.7 miles of station
- Council Tax Band A