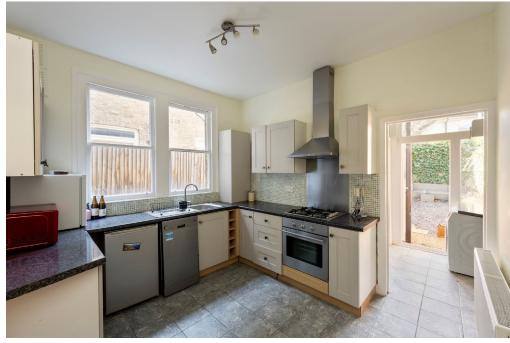

This attractively presented Edwardian maisonette offers over 600 sq. Ft. of flexible living space which comprises: a bright reception room to the front, a generous double bedroom with fitted wardrobes, a kitchen/diner and a smart shower room. The maisonette has direct street access and retains period character and charm including: high ceilings, sash windows and a feature fireplace. The present owners have lovingly cared for the space and have stylishly decorated throughout with the addition of plantation shutters and excellent fitted storage/wardrobes.