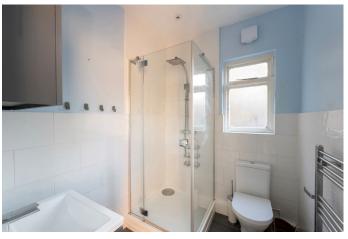

This attractively presented Edwardian maisonette offers over 600 sq. Ft. of flexible living space which comprises: a bright reception room to the front, a generous double bedroom with fitted wardrobes, a kitchen/diner and a smart shower room. The maisonette has direct street access and retains period character and charm including: high ceilings, sash windows and a feature fireplace. The present owners have lovingly cared for the space and have stylishly decorated throughout with the addition of plantation shutters and excellent fitted storage/wardrobes.