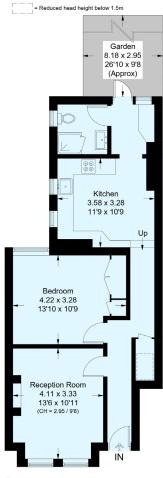

This attractively presented Edwardian maisonette offers over 600 sq. Ft. of flexible living space which comprises: a bright reception room to the front, a generous double bedroom with fitted wardrobes, a kitchen/diner and a smart shower room. The maisonette has direct street access and retains period character and charm including: high ceilings, sash windows and a feature fireplace. The present owners have lovingly cared for the space and have stylishly decorated throughout with the addition of plantation shutters and excellent fitted storage/wardrobes.

## Hailsham Avenue, SW2

Approximate Floor Area = 57.2 sq m / 616 sq ft sq ft Including Limited Use Area (1.5 sq m / 16 sq ft)

**Ground Floor** 

This plan is for layout guidance only. Not drawn to scale unless stated. Windows and door openings are approximate. Whilst every care is taken in the preparation of this plan, please check all dimensions, shapes and compass bearings before making any decisions reliant upon them. (ID934469) Energy Efficiency Rating