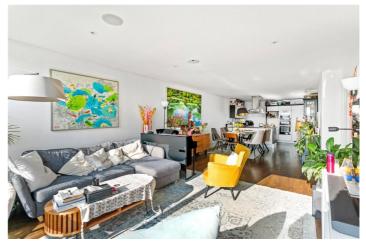

## **DESCRIPTION:**

A sensational, three-bedroom, three bathroom penthouse apartment in the ever popular Highbury Stadium Square. Laterally set across the seventh floor, with uninterrupted views across the former pitch, North and West London, the property is incredibly bright throughout. Accommodation comprises of a spacious open plan living room/kitchen with ample dining space, and access to a gorgeous, south facing terrace spanning the full width of the apartment. Leading out towards the rear of the kitchen is another fantastic terrace, this time with fabulous views across neighbouring chimney pots in Highbury. All three bedrooms are genuine doubles, the master is cleverly designed with a walk in wardrobe area and ensuite bathroom, as is the bedroom to the rear. The property is completed with two further bathrooms, and family sized one and en-suite, and is offered to the market on a chain free basis.