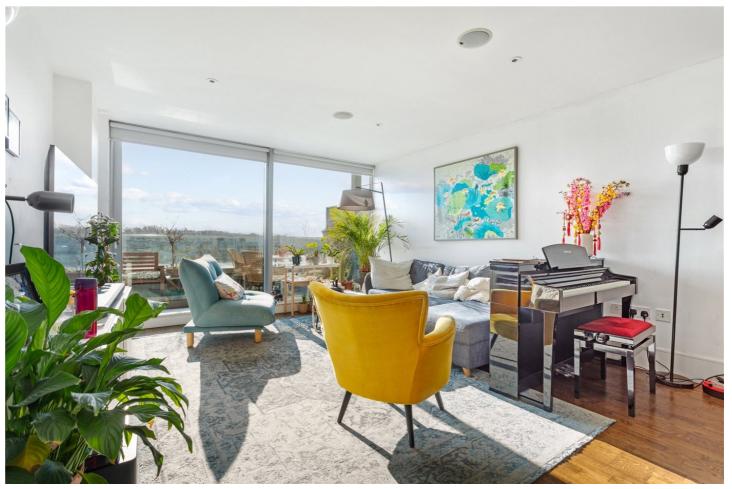

## **DESCRIPTION:**

A sensational, three-bedroom, three bathroom penthouse apartment in the ever popular Highbury Stadium Square. Laterally set across the seventh floor, with uninterrupted views across the former pitch, North and West London, the property is incredibly bright throughout. Accommodation comprises of a spacious open plan living room/kitchen with ample dining space, and access to a gorgeous, south facing terrace spanning the full width of the apartment. Leading out towards the rear of the kitchen is another fantastic terrace, this time with fabulous views across neighbouring chimney pots in Highbury. All three bedrooms are genuine doubles, the master is cleverly designed with a walk in wardrobe area and ensuite bathroom, as is the bedroom to the rear. The property is completed with two further bathrooms, and family sized one and en-suite, and is offered to the market on a chain free basis.

The property is offered to the market with a long lease, 24-hour concierge and also comes with two secure, underground car parking spaces.

Highbury Stadium Square is located moments from Arsenal station (Piccadilly line) and Finsbury Park station which offers overground and underground services (Piccadilly & Victoria lines). Drayton Park over ground is also close by offering easy access to the City. Highbury Barn offers fantastic local shops including Godfrey's butchers, La Fromagerie, Da Mario's Deli, Bourne's fishmongers and Highbury Vintners, all of which are hugely popular with locals as well as drawing those from further afield.