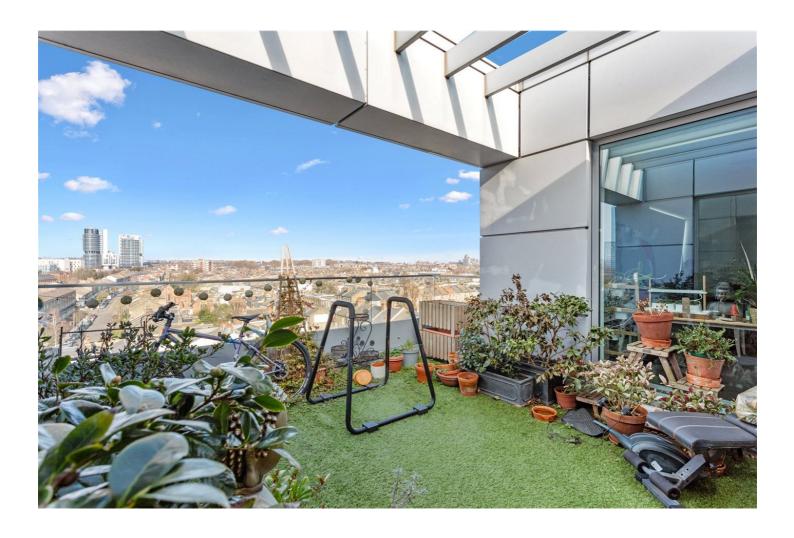

## **DESCRIPTION:**

A sensational, three-bedroom, three bathroom penthouse apartment in the ever popular Highbury Stadium Square. Laterally set across the seventh floor, with uninterrupted views across the former pitch, North and West London, the property is incredibly bright throughout. Accommodation comprises of a spacious open plan living room/kitchen with ample dining space, and access to a gorgeous, south facing terrace spanning the full width of the apartment. Leading out towards the rear of the kitchen is another fantastic terrace, this time with fabulous views across neighbouring chimney pots in Highbury. All three bedrooms are genuine doubles, the master is cleverly designed with a walk in wardrobe area and ensuite bathroom, as is the bedroom to the rear. The property is completed with two further bathrooms, and family sized one and en-suite, and is offered to the market on a chain free basis.