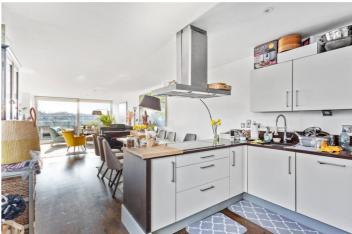

## **DESCRIPTION:**

A sensational, three-bedroom, three bathroom penthouse apartment in the ever popular Highbury Stadium Square. Laterally set across the seventh floor, with uninterrupted views across the former pitch, North and West London, the property is incredibly bright throughout. Accommodation comprises of a spacious open plan living room/kitchen with ample dining space, and access to a gorgeous, south facing terrace spanning the full width of the apartment. Leading out towards the rear of the kitchen is another fantastic terrace, this time with fabulous views across neighbouring chimney pots in Highbury. All three bedrooms are genuine doubles, the master is cleverly designed with a walk in wardrobe area and ensuite bathroom, as is the bedroom to the rear. The property is completed with two further bathrooms, and family sized one and en-suite, and is offered to the market on a chain free basis.