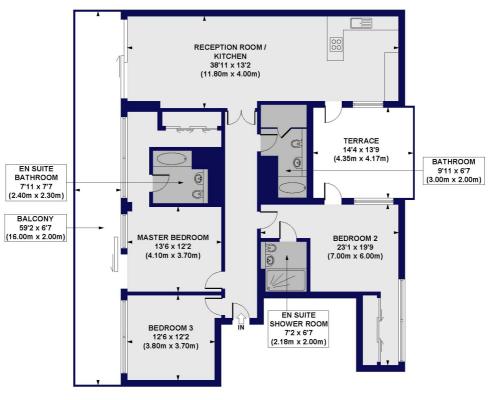

## Northstand Apartments, Highbury Stadium Square, N5 Approx. Gross Internal Floor Area 1565 sq. ft / 145.36 sq. m

SEVENTH FLOOR

All measurements of walls, doors, windows, fittings and appliances, including their size and location, are shown as standard sizes and do not constitute any warranty or representation by the selfer, their agent CP Creative. Any intending purchaser must satisfy himself by inspection or otherwise as to the correctness of the information contained in these plans. This plan is for illustrative purposes only and should be used as such by any prospective purchasers.

Winkworth

This floorplan is for illustration purposes only and is not to scale. The position and size of doors, windows, appliances and other features are approximate.

Highbury | 0207 989 7000 | highbury@winkworth.co.uk