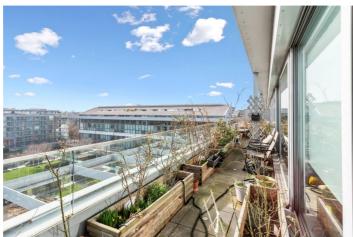

## **DESCRIPTION:**

A sensational, three-bedroom, three bathroom penthouse apartment in the ever popular Highbury Stadium Square. Laterally set across the seventh floor, with uninterrupted views across the former pitch, North and West London, the property is incredibly bright throughout. Accommodation comprises of a spacious open plan living room/kitchen with ample dining space, and access to a gorgeous, south facing terrace spanning the full width of the apartment. Leading out towards the rear of the kitchen is another fantastic terrace, this time with fabulous views across neighbouring chimney pots in Highbury. All three bedrooms are genuine doubles, the master is cleverly designed with a walk in wardrobe area and ensuite bathroom, as is the bedroom to the rear. The property is completed with two further bathrooms, and family sized one and en-suite, and is offered to the market on a chain free basis.