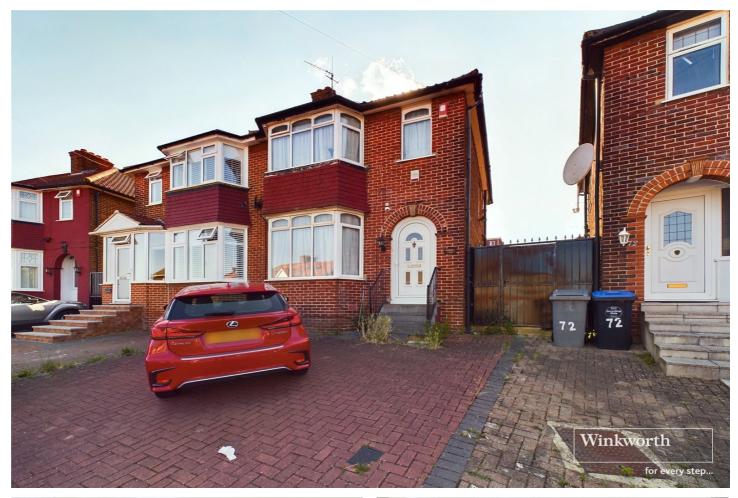

LODORE GARDENS, LONDON, NW9
OIEO £600,000 FREEHOLD

## THREE BEDROOM SEMI DETACHED HOME SPRINGFIELD ESTATE

Kingsbury | 020 8204 0000 | kingsbury@winkworth.co.uk

Winkworth

**DESCRIPTION:** A fondly loved three bedroom semi-detached home beautifully positioned within the ever popular Springfield Estate residence. The property sits within the catchment area for reputable schools including Oliver Goldsmith, The Hyde, and Bnos Beis Yaakov primary as well as Kingsbury High, whilst commuters can benefit from Hendon Thameslink 0.7 miles, Colindale Station (Northern Line) 0.8 miles, and Kingsbury Station (Jubilee Line) 1.1 miles. Offered with freehold tenure, the property consists of a bright and ample open plan double reception/ dining room, a basic kitchen, two double and one single bedrooms, and a family bathroom. Externally to the rear garden, there is a modern studio style outbuilding with a shower room, as well as off street parking to the front of the house. Scope to extend (STPP). An internal viewing is advised.