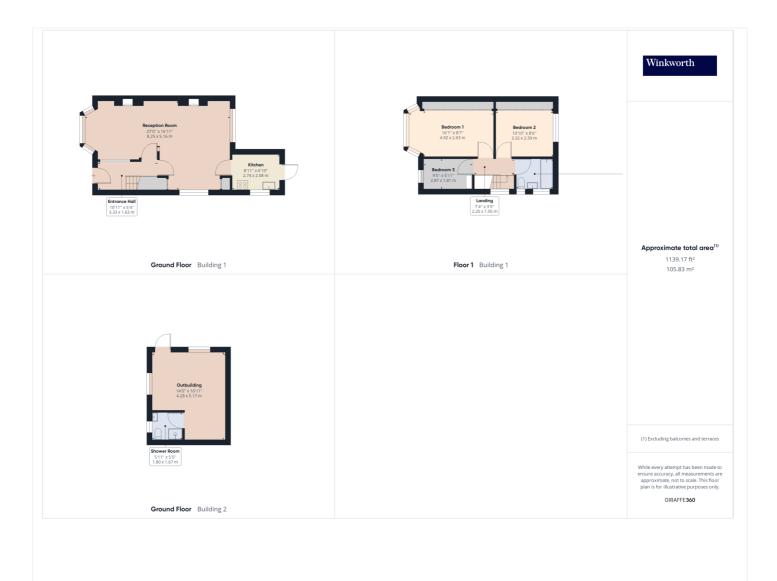

## THREE BEDROOM SEMI DETACHED HOME SPRINGFIELD ESTATE

Kingsbury | 020 8204 0000 | kingsbury@winkworth.co.uk

Winkworth

**DESCRIPTION:** A fondly loved three bedroom semi-detached home beautifully positioned within the ever popular Springfield Estate residence. The property sits within the catchment area for reputable schools including Oliver Goldsmith, The Hyde, and Bnos Beis Yaakov primary as well as Kingsbury High, whilst commuters can benefit from Hendon Thameslink 0.7 miles, Colindale Station (Northern Line) 0.8 miles, and Kingsbury Station (Jubilee Line) 1.1 miles. Offered with freehold tenure, the property consists of a bright and ample open plan double reception/ dining room, a basic kitchen, two double and one single bedrooms, and a family bathroom. Externally to the rear garden, there is a modern studio style outbuilding with a shower room, as well as off street parking to the front of the house. Scope to extend (STPP). An internal viewing is advised.