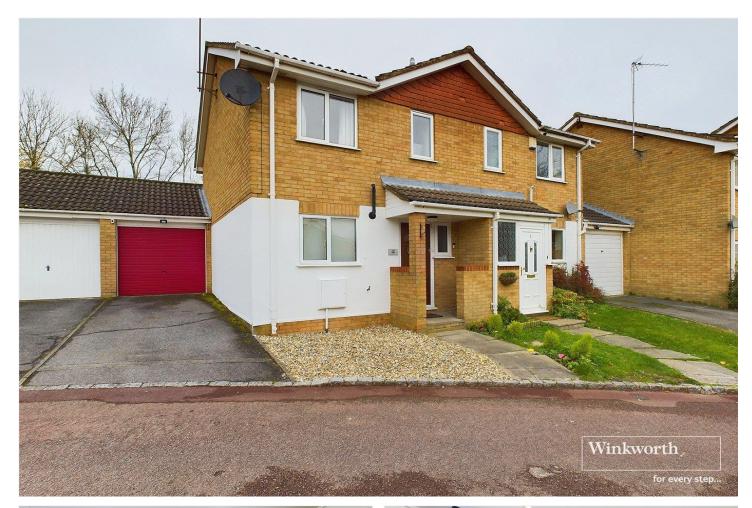

FAKENHAM CLOSE, LOWER EARLEY, READING, BERKSHIRE, RG6 4AB **£365,000 FREEHOLD** 

#### **DESCRIPTION:**

A neat and well-presented home positioned on a popular location within easy access of local amenities including the Asda shopping complex. This two bedroom semi-detached home has been the subject of improvement and upgrading, with a refitted kitchen and shower room. The property further benefits from gas radiator heating and double glazed windows. There is an established garden with a patio providing an ideal alfresco dining space. There is also a garage and driveway parking the property is offered for sale with no onward chain.

#### **AT A GLANCE**

- Two bedroom semi-detached home
- Wonderful cul-de -sac location
- Kitchen/breakfast room
- Re-fitted shower room
- Garage and driveway parking
- No onward chain

This floorplan is for illustration purposes only and is not to scale. The position and size of doors, windows, appliances and other features are approximate.