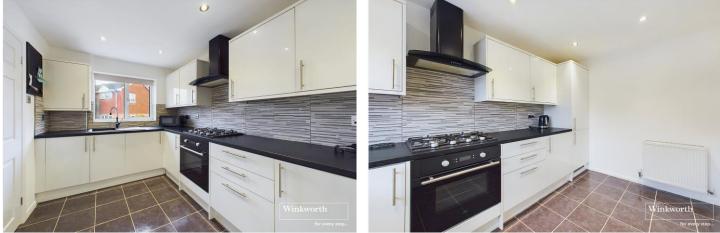

#### **DESCRIPTION:**

A neat and well-presented home positioned on a popular location within easy access of local amenities including the Asda shopping complex. This two bedroom semi-detached home has been the subject of improvement and upgrading, with a refitted kitchen and shower room. The property further benefits from gas radiator heating and double glazed windows. There is an established garden with a patio providing an ideal alfresco dining space. There is also a garage and driveway parking the property is offered for sale with no onward chain.

#### **AT A GLANCE**

- Two bedroom semi-detached home
- Wonderful cul-de -sac location
- Kitchen/breakfast room
- Re-fitted shower room
- Garage and driveway parking
- No onward chain

This floorplan is for illustration purposes only and is not to scale. The position and size of doors, windows, appliances and other features are approximate.