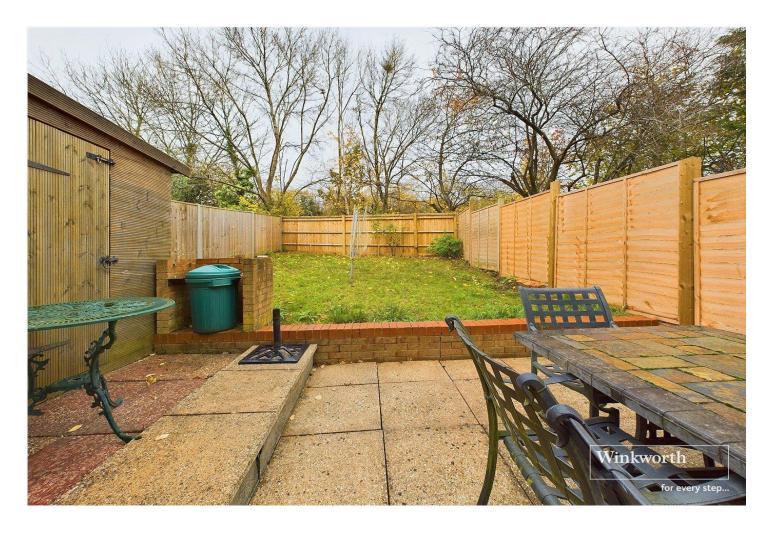

#### **DESCRIPTION:**

A neat and well-presented home positioned on a popular location within easy access of local amenities including the Asda shopping complex. This two bedroom semi-detached home has been the subject of improvement and upgrading, with a refitted kitchen and shower room. The property further benefits from gas radiator heating and double glazed windows. There is an established garden with a patio providing an ideal alfresco dining space. There is also a garage and driveway parking the property is offered for sale with no onward chain.

#### **AT A GLANCE**

- Two bedroom semi-detached home
- Wonderful cul-de -sac location
- Kitchen/breakfast room
- Re-fitted shower room
- Garage and driveway parking
- No onward chain

This floorplan is for illustration purposes only and is not to scale. The position and size of doors, windows, appliances and other features are approximate.