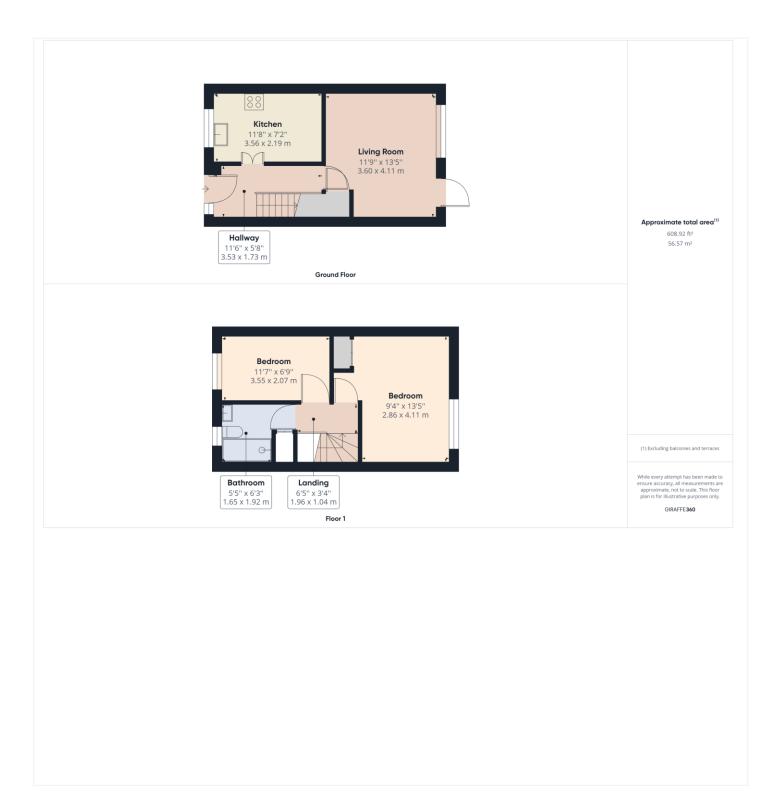

#### **AT A GLANCE**

- Two bedroom semi-detached home
- Wonderful cul-de -sac location
- Kitchen/breakfast room
- Re-fitted shower room
- Garage and driveway parking
- No onward chain

This floorplan is for illustration purposes only and is not to scale. The position and size of doors, windows, appliances and other features are approximate.