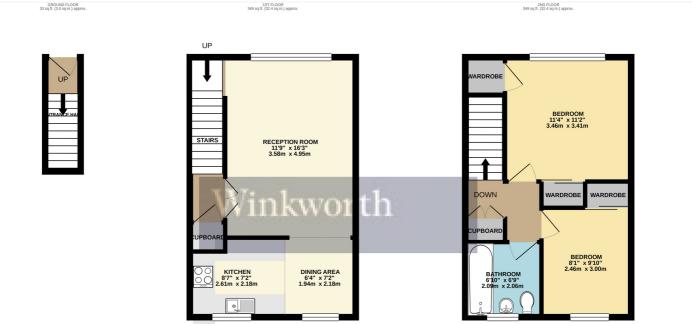

TOTAL FLOOR AREA: 731 sq.ft. (67.9 sq.m.) approx

Whits every attempt has been made to ensure the accuracy of the floorplan contained here, measurements of doors, windows, rooms and any other times are approximate and no responsibility in taken for any error, omission or mis-statement. This plan is for illustrative purposes only and should be used as such by any prospective purchaser. The services, systems and appliances shown have not been tested and no guarantee as to their operability or efficiency; can be given.

This floorplan is for illustration purposes only and is not to scale. The position and size of doors, windows, appliances and other features are approximate.

Reading | 0118 4022 300 | reading@winkworth.co.uk