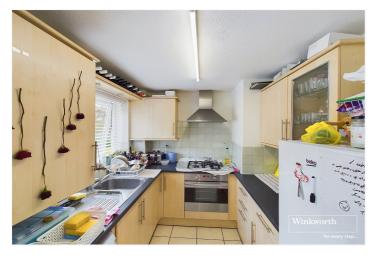

## **DESCRIPTION:**

This bright and spacious two bedroom split level maisonette is conveniently located on the western edge of Reading Town Centre. The property is well presented throughout and offers wellproportioned living accommodation set over three floors. The property is entered from the ground floor into an entrance hall with stairs to the first floor where there is a storage cupboard and double doors entering in to a generous and airy living room. There is a dining area off one of end of the living room which gives access to the fitted kitchen. Another set of stairs access the second floor where there are two double bedrooms, both with built in wardrobes and a bathroom suite. The property further benefits from a garage in a block and is for sale with no chain complications. Set in this well maintained established court setting an easy walk into the town centre as well as on bus routes and close to local amenities this lovely home would make a great first time purchase, suit downsizers or be a great investment purchase with a rental yield in excess of 5.5 %.

## **AT A GLANCE**

- Two bedroom Split Level Maisonette
- Spacious Living Room
- Fitted Kitchen and Dining Area
- Two Double Bedroom on the 2nd Floor
- Close to Reading Town Centre
- Garage in a Block & Residents Permit Parking
- No Chain