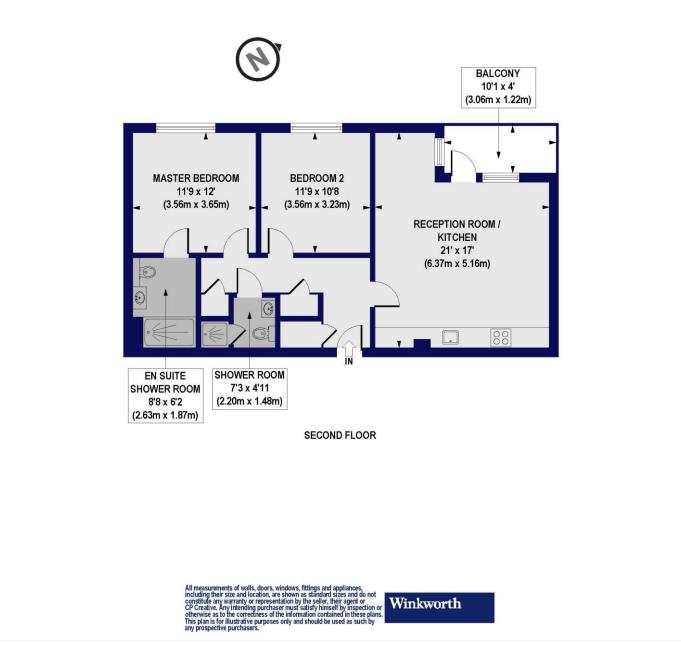

## **DESCRIPTION:**

A stunning, two double bedroom, two bathroom apartment positioned on the second floor of this 2012 development, complete with lift access, bike storage and communal gardens. Accommodation comprises of a wonderfully bright, open plan living room/kitchen area with direct access to a sizeable, east facing balcony. Both bedrooms are good sized doubles, the master benefitting from a spacious en-suite with large walk-in shower. A modern family sized bathroom and ample storage in the hallway completes the property.

## Corsica Street, N5 Approx. Gross Internal Floor Area 792 sq. ft / 73.62 sq. m

This floorplan is for illustration purposes only and is not to scale. The position and size of doors, windows, appliances and other features are approximate.