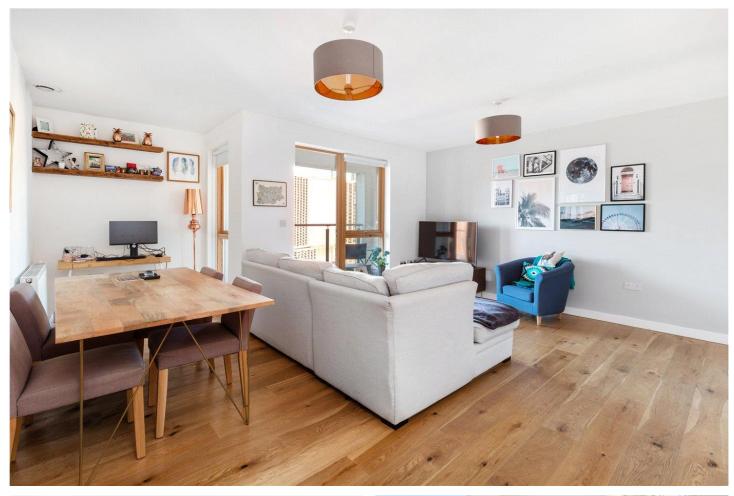

## **DESCRIPTION:**

A stunning, two double bedroom, two bathroom apartment positioned on the second floor of this 2012 development, complete with lift access, bike storage and communal gardens. Accommodation comprises of a wonderfully bright, open plan living room/kitchen area with direct access to a sizeable, east facing balcony. Both bedrooms are good sized doubles, the master benefitting from a spacious en-suite with large walk-in shower. A modern family sized bathroom and ample storage in the hallway completes the property.