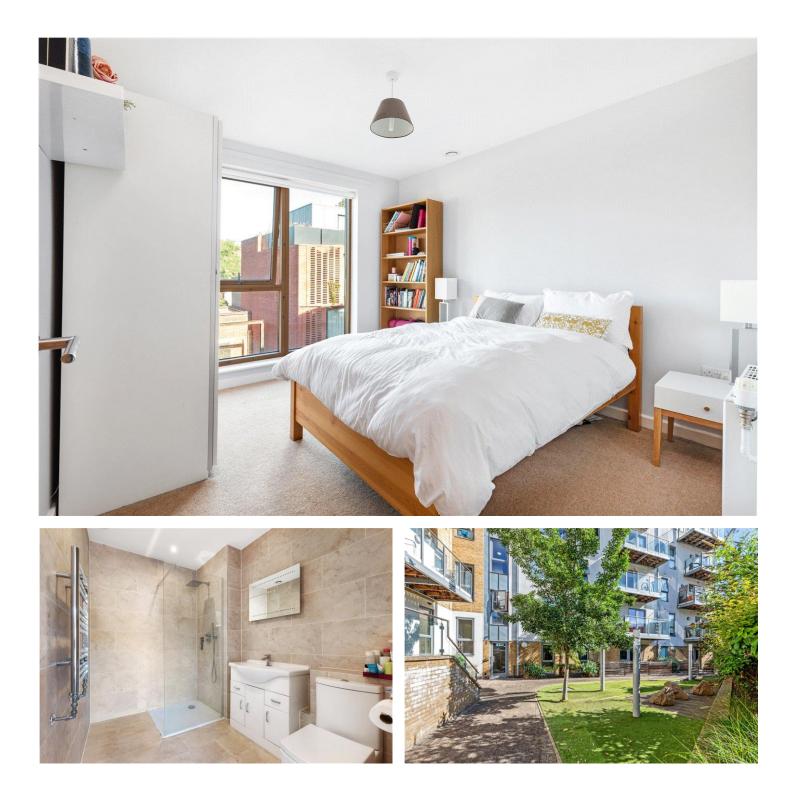

## **DESCRIPTION:**

A stunning, two double bedroom, two bathroom apartment positioned on the second floor of this 2012 development, complete with lift access, bike storage and communal gardens. Accommodation comprises of a wonderfully bright, open plan living room/kitchen area with direct access to a sizeable, east facing balcony. Both bedrooms are good sized doubles, the master benefitting from a spacious en-suite with large walk-in shower. A modern family sized bathroom and ample storage in the hallway completes the property.