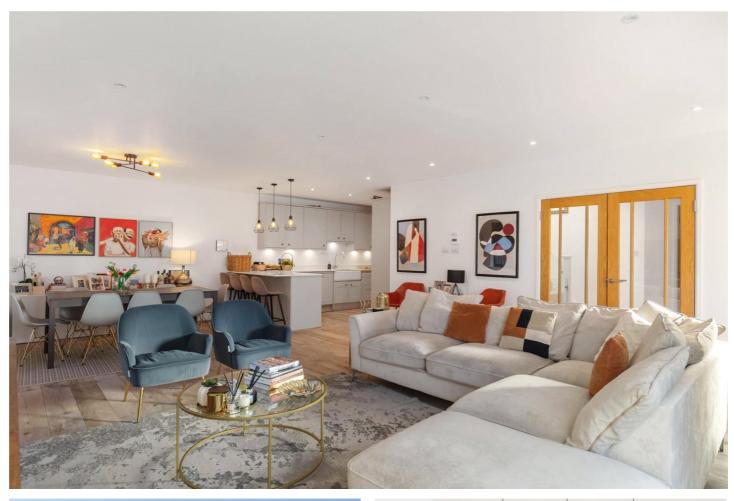

## Winkworth

for every step...

winkworth.co.uk

This contemporary 5-6 bedroom house is arranged over three floors and is situated in a quiet corner of central Putney, a short walk from the amenities and transport facilities the area has to offer. The house is entered via a secure gate and south facing patio. A bright, spacious entrance hall welcomes you and adjacent is the spectacular open-plan kitchen/reception room with wood flooring throughout. There is an abundance of space for both living and dining with French doors opening onto a sunny Juliet balcony. The kitchen features a breakfast bar, Belfast sink, range cooker and integrated appliances. Off the reception room is a guest cloakroom. The master bedroom is located on the first floor and includes extensive built-in wardrobes, storage cupboard and luxurious ensuite with freestanding bath and separate shower. There are two further double bedrooms on the first floor, with one benefitting from built-in wardrobes. The lower ground floor offers three further bedrooms with two ensuites however can be used as flexible accommodation with the current occupants incorporating a study and gym. Two rooms include bi-fold doors opening onto a patio. In addition there is a utility room with w/c and an extensive storage cupboard. Rockland Road is conveniently located equidistant to East Putney Underground and Putney Mainline stations (both 0.2 miles). The shops, restaurants and cafes are also only a short walk away and the green open spaces of Wandsworth Park are around the corner.