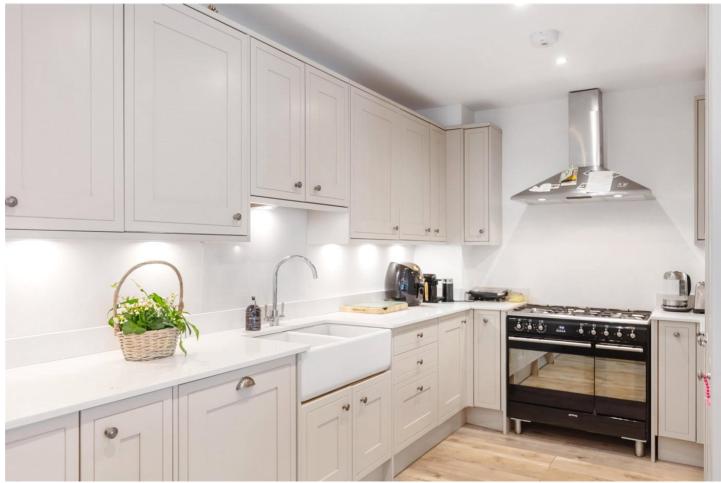

## Winkworth

for every step...

winkworth.co.uk

This contemporary 5-6 bedroom house is arranged over three floors and is situated in a quiet corner of central Putney, a short walk from the amenities and transport facilities the area has to offer. The house is entered via a secure gate and south facing patio. A bright, spacious entrance hall welcomes you and adjacent is the spectacular open-plan kitchen/reception room with wood flooring throughout. There is an abundance of space for both living and dining with French doors opening onto a sunny Juliet balcony. The kitchen features a breakfast bar, Belfast sink, range cooker and integrated appliances. Off the reception room is a guest cloakroom. The master bedroom is located on the first floor and includes extensive built-in wardrobes, storage cupboard and luxurious ensuite with freestanding bath and separate shower. There are two further double bedrooms on the first floor, with one benefitting from built-in wardrobes. The lower ground floor offers three further bedrooms with two ensuites however can be used as flexible accommodation with the current occupants incorporating a study and gym. Two rooms include bi-fold doors opening onto a patio. In addition there is a utility room with w/c and an extensive storage cupboard. Rockland Road is conveniently located equidistant to East Putney Underground and Putney Mainline stations (both 0.2 miles). The shops, restaurants and cafes are also only a short walk away and the green open spaces of Wandsworth Park are around the corner.