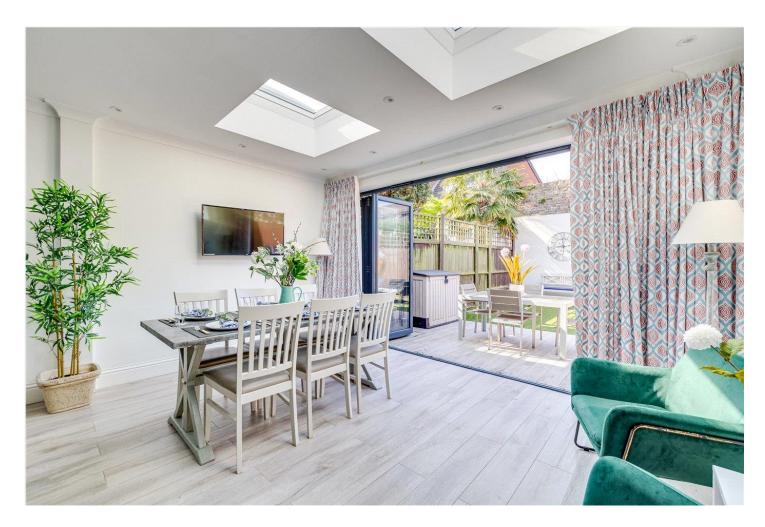

## **DESCRIPTION:**

The house has been fully extended and offers a spacious open plan kitchen/dining/reception room on the ground floor, with sliding doors leading out onto a generous West facing garden. At the front of the house, there is a beautifully presented living room, as well as a practical cloakroom and utility room on this floor.