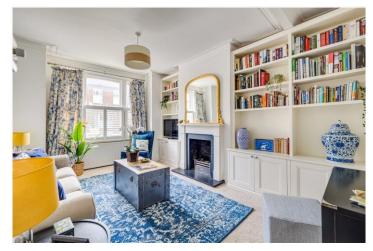

## **DESCRIPTION:**

The house has been fully extended and offers a spacious open plan kitchen/dining/reception room on the ground floor, with sliding doors leading out onto a generous West facing garden. At the front of the house, there is a beautifully presented living room, as well as a practical cloakroom and utility room on this floor.