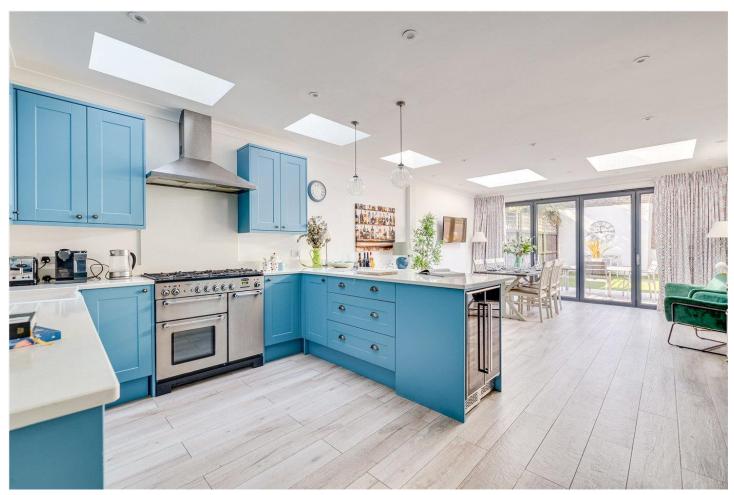

## **DESCRIPTION:**

The house has been fully extended and offers a spacious open plan kitchen/dining/reception room on the ground floor, with sliding doors leading out onto a generous West facing garden. At the front of the house, there is a beautifully presented living room, as well as a practical cloakroom and utility room on this floor.