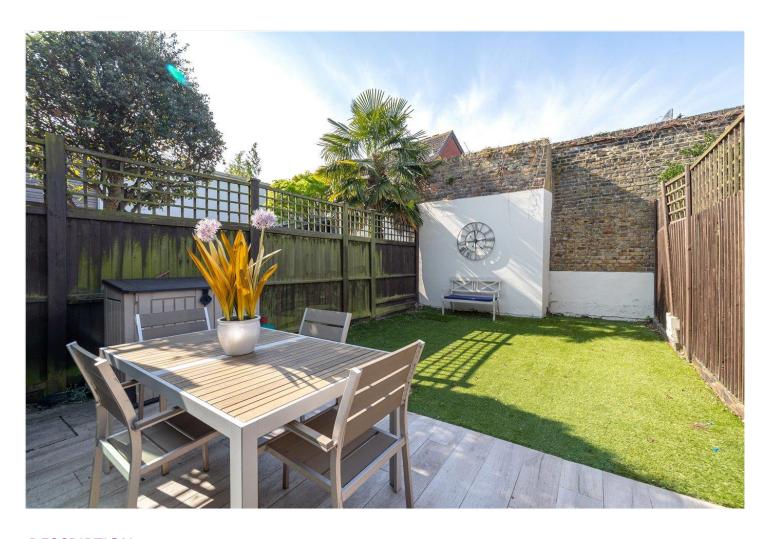

## **DESCRIPTION:**

The house has been fully extended and offers a spacious open plan kitchen/dining/reception room on the ground floor, with sliding doors leading out onto a generous West facing garden. At the front of the house, there is a beautifully presented living room, as well as a practical cloakroom and utility room on this floor.