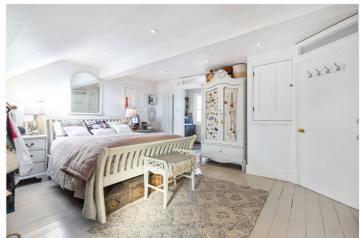

## **DESCRIPTION**

At over 2000 sq ft, this handsome terraced house has been superbly maintained whilst retaining many original features. The house comprises a stunning reception room to the front of the property with a working gas fireplace and large sash windows. A separate dining room is adjacent which flows into the large kitchen/diner. The kitchen boasts integral appliances and plentiful storage. A further reception area is to the rear of the kitchen. Large bifold doors lead into the private rear garden, the rear garden has been carefully landscaped and is surrounded by mature shrubs. There are three generous double bedrooms on the first floor, a single bedroom currently used as a study and a large family shower room. A beautiful master bedroom is located in the loft benefitting from a stunning ensuite bathroom.