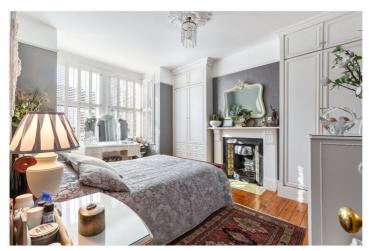

## **DESCRIPTION**

At over 2000 sq ft, this handsome terraced house has been superbly maintained whilst retaining many original features. The house comprises a stunning reception room to the front of the property with a working gas fireplace and large sash windows. A separate dining room is adjacent which flows into the large kitchen/diner. The kitchen boasts integral appliances and plentiful storage. A further reception area is to the rear of the kitchen. Large bifold doors lead into the private rear garden, the rear garden has been carefully landscaped and is surrounded by mature shrubs. There are three generous double bedrooms on the first floor, a single bedroom currently used as a study and a large family shower room. A beautiful master bedroom is located in the loft benefitting from a stunning ensuite bathroom.