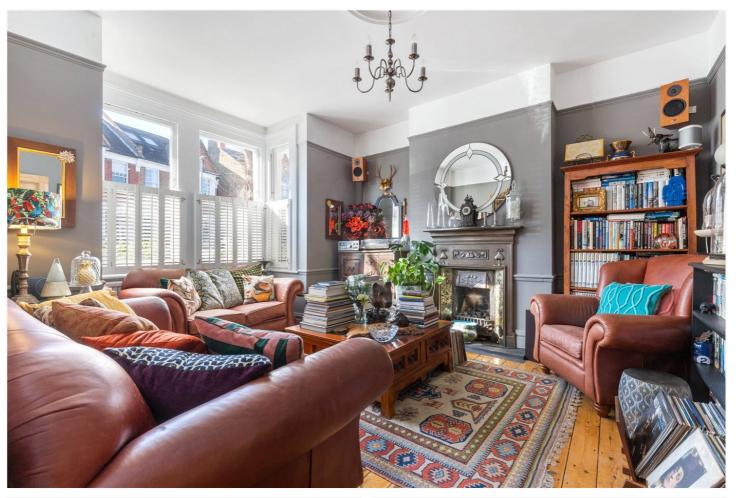

## **DESCRIPTION**

At over 2000 sq ft, this handsome terraced house has been superbly maintained whilst retaining many original features. The house comprises a stunning reception room to the front of the property with a working gas fireplace and large sash windows. A separate dining room is adjacent which flows into the large kitchen/diner. The kitchen boasts integral appliances and plentiful storage. A further reception area is to the rear of the kitchen. Large bifold doors lead into the private rear garden, the rear garden has been carefully landscaped and is surrounded by mature shrubs. There are three generous double bedrooms on the first floor, a single bedroom currently used as a study and a large family shower room. A beautiful master bedroom is located in the loft benefitting from a stunning ensuite bathroom.