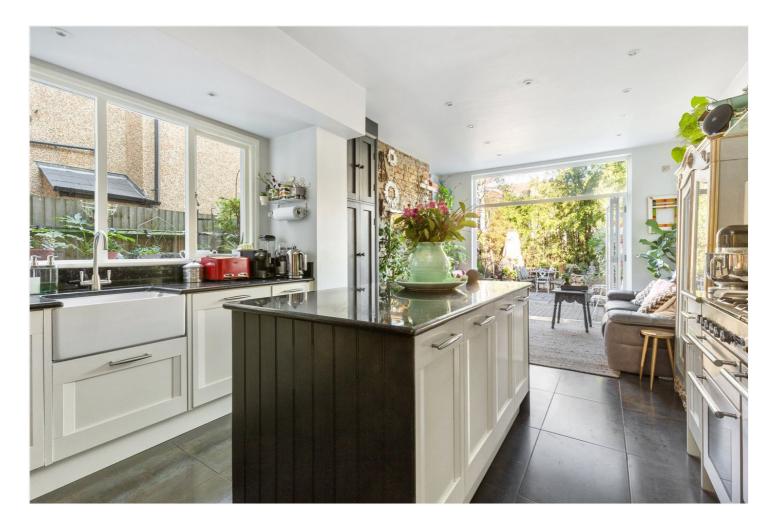

## **DESCRIPTION**

At over 2000 sq ft, this handsome terraced house has been superbly maintained whilst retaining many original features. The house comprises a stunning reception room to the front of the property with a working gas fireplace and large sash windows. A separate dining room is adjacent which flows into the large kitchen/diner. The kitchen boasts integral appliances and plentiful storage. A further reception area is to the rear of the kitchen. Large bifold doors lead into the private rear garden, the rear garden has been carefully landscaped and is surrounded by mature shrubs. There are three generous double bedrooms on the first floor, a single bedroom currently used as a study and a large family shower room. A beautiful master bedroom is located in the loft benefitting from a stunning ensuite bathroom.