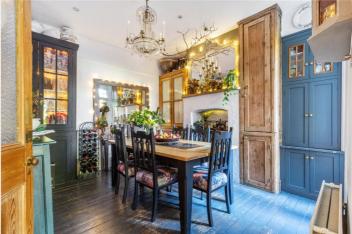

## **DESCRIPTION**

At over 2000 sq ft, this handsome terraced house has been superbly maintained whilst retaining many original features. The house comprises a stunning reception room to the front of the property with a working gas fireplace and large sash windows. A separate dining room is adjacent which flows into the large kitchen/diner. The kitchen boasts integral appliances and plentiful storage. A further reception area is to the rear of the kitchen. Large bifold doors lead into the private rear garden, the rear garden has been carefully landscaped and is surrounded by mature shrubs. There are three generous double bedrooms on the first floor, a single bedroom currently used as a study and a large family shower room. A beautiful master bedroom is located in the loft benefitting from a stunning ensuite bathroom.