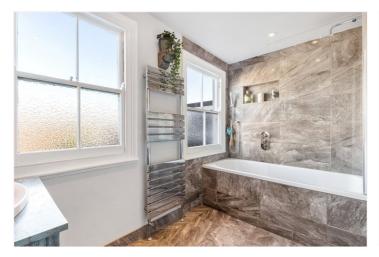

## **DESCRIPTION**

At over 2000 sq ft, this handsome terraced house has been superbly maintained whilst retaining many original features. The house comprises a stunning reception room to the front of the property with a working gas fireplace and large sash windows. A separate dining room is adjacent which flows into the large kitchen/diner. The kitchen boasts integral appliances and plentiful storage. A further reception area is to the rear of the kitchen. Large bifold doors lead into the private rear garden, the rear garden has been carefully landscaped and is surrounded by mature shrubs. There are three generous double bedrooms on the first floor, a single bedroom currently used as a study and a large family shower room. A beautiful master bedroom is located in the loft benefitting from a stunning ensuite bathroom.