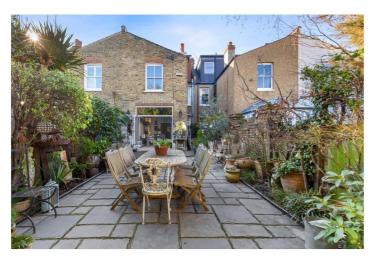

## **DESCRIPTION**

At over 2000 sq ft, this handsome terraced house has been superbly maintained whilst retaining many original features. The house comprises a stunning reception room to the front of the property with a working gas fireplace and large sash windows. A separate dining room is adjacent which flows into the large kitchen/diner. The kitchen boasts integral appliances and plentiful storage. A further reception area is to the rear of the kitchen. Large bifold doors lead into the private rear garden, the rear garden has been carefully landscaped and is surrounded by mature shrubs. There are three generous double bedrooms on the first floor, a single bedroom currently used as a study and a large family shower room. A beautiful master bedroom is located in the loft benefitting from a stunning ensuite bathroom.