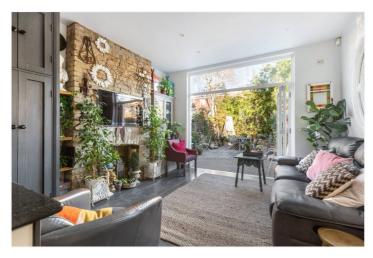

## **DESCRIPTION**

At over 2000 sq ft, this handsome terraced house has been superbly maintained whilst retaining many original features. The house comprises a stunning reception room to the front of the property with a working gas fireplace and large sash windows. A separate dining room is adjacent which flows into the large kitchen/diner. The kitchen boasts integral appliances and plentiful storage. A further reception area is to the rear of the kitchen. Large bifold doors lead into the private rear garden, the rear garden has been carefully landscaped and is surrounded by mature shrubs. There are three generous double bedrooms on the first floor, a single bedroom currently used as a study and a large family shower room. A beautiful master bedroom is located in the loft benefitting from a stunning ensuite bathroom.