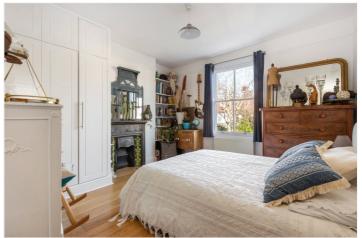

## **DESCRIPTION**

At over 2000 sq ft, this handsome terraced house has been superbly maintained whilst retaining many original features. The house comprises a stunning reception room to the front of the property with a working gas fireplace and large sash windows. A separate dining room is adjacent which flows into the large kitchen/diner. The kitchen boasts integral appliances and plentiful storage. A further reception area is to the rear of the kitchen. Large bifold doors lead into the private rear garden, the rear garden has been carefully landscaped and is surrounded by mature shrubs. There are three generous double bedrooms on the first floor, a single bedroom currently used as a study and a large family shower room. A beautiful master bedroom is located in the loft benefitting from a stunning ensuite bathroom.