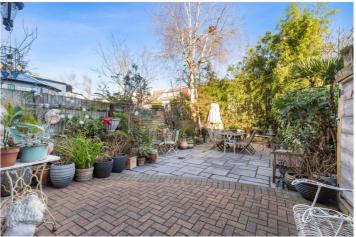

## **DESCRIPTION**

At over 2000 sq ft, this handsome terraced house has been superbly maintained whilst retaining many original features. The house comprises a stunning reception room to the front of the property with a working gas fireplace and large sash windows. A separate dining room is adjacent which flows into the large kitchen/diner. The kitchen boasts integral appliances and plentiful storage. A further reception area is to the rear of the kitchen. Large bifold doors lead into the private rear garden, the rear garden has been carefully landscaped and is surrounded by mature shrubs. There are three generous double bedrooms on the first floor, a single bedroom currently used as a study and a large family shower room. A beautiful master bedroom is located in the loft benefitting from a stunning ensuite bathroom.