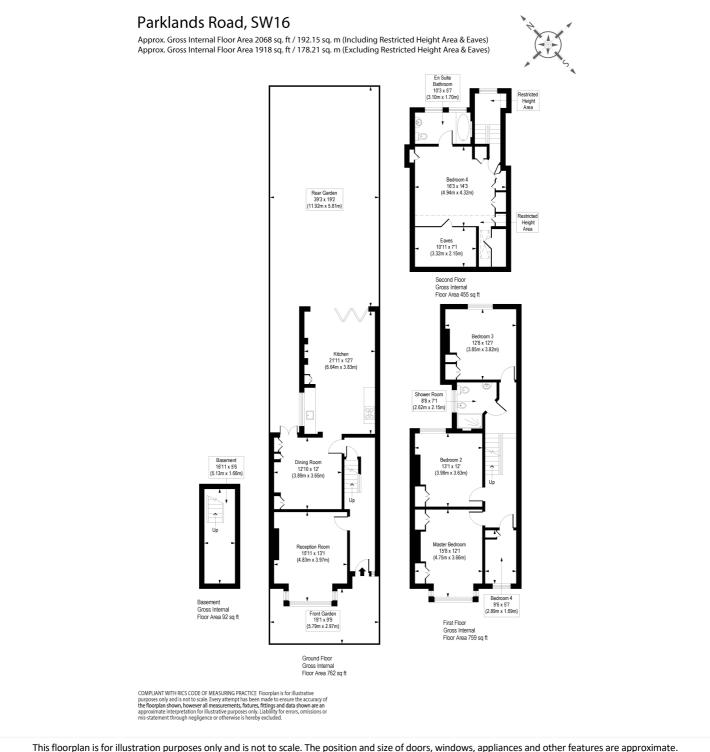

## **DESCRIPTION**

At over 2000 sq ft, this handsome terraced house has been superbly maintained whilst retaining many original features. The house comprises a stunning reception room to the front of the property with a working gas fireplace and large sash windows. A separate dining room is adjacent which flows into the large kitchen/diner. The kitchen boasts integral appliances and plentiful storage. A further reception area is to the rear of the kitchen. Large bifold doors lead into the private rear garden, the rear garden has been carefully landscaped and is surrounded by mature shrubs. There are three generous double bedrooms on the first floor, a single bedroom currently used as a study and a large family shower room. A beautiful master bedroom is located in the loft benefitting from a stunning ensuite bathroom.

Tenure: Freehold

Council tax: Wandsworth council tax band F

Parklands Road is situated within the highly acclaimed Furzedown Estate in Wandsworth. A wide range of local amenities can be found within easy reach on Moyser Road and Tooting High Road. Transport links are found at Tooting Bec Underground (Northern Line) as well as Streatham Common (providing access to London Bridge, Victoria and Clapham Junction), and Streatham Hill (providing Thames Link services). Local schools include Graveney Primary, as well as St Anselm's Primary and Graveney Secondary School (both rated outstanding). The property is also within striking distance of Tooting Bec Common with its acres of open green space.