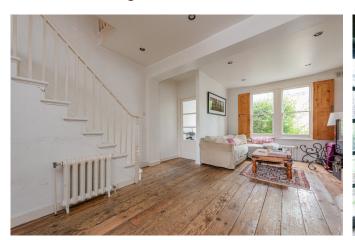

The ground floor has a 23ft double reception and dining room with high ceilings and original stripped wood floors. This leads on to the kitchen and breakfast room, which provides direct access via French doors to the garden.