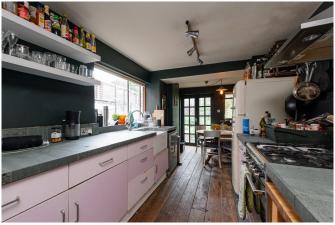

The ground floor has a 23ft double reception and dining room with high ceilings and original stripped wood floors. This leads on to the kitchen and breakfast room, which provides direct access via French doors to the garden.