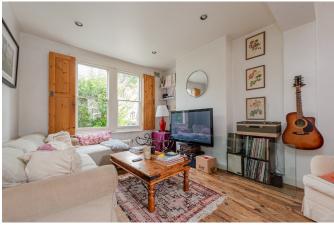

The ground floor has a 23ft double reception and dining room with high ceilings and original stripped wood floors. This leads on to the kitchen and breakfast room, which provides direct access via French doors to the garden.