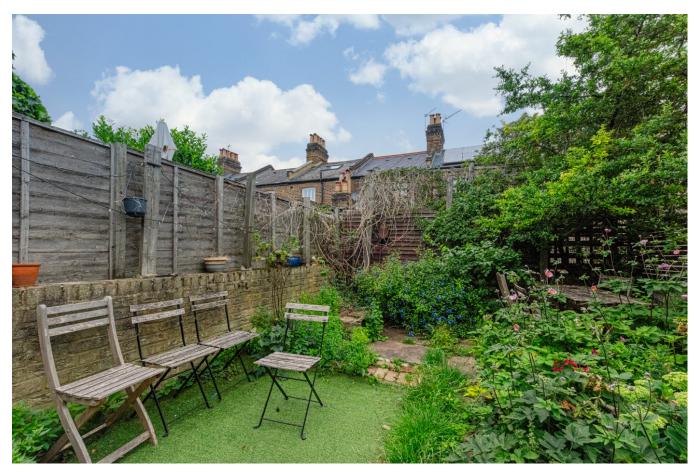

This property can benefit overall from a new owner to add their own personal touch to it, as well as extend on the ground floor to create additional square footage and a large open plan/entertaining area.