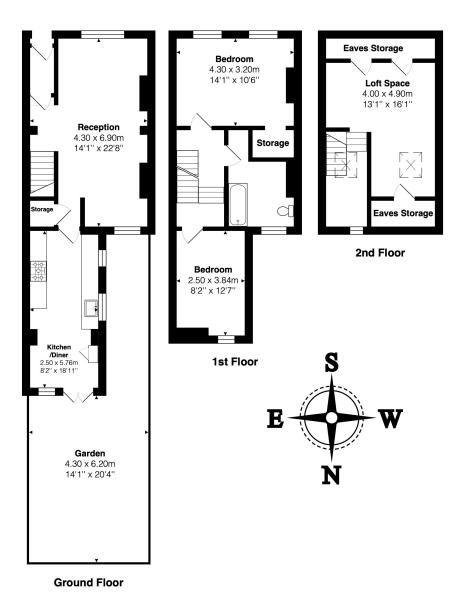

## **DESCRIPTION:**

A lovely example of a period Victorian cottage in the ever popular Queens Park Avenue's. This particular home has two spacious double bedrooms on the first floor, whilst further benefitting from the loft space being converted with multiple skylights and further eaves storage— this space is currently being used as a third room. The main bathroom is a large three piece suite.

The ground floor has a 23ft double reception and dining room with high ceilings and original stripped wood floors. This leads on to the kitchen and breakfast room, which provides direct access via French doors to the garden.

Winkworth

Total Area: 105.4 m<sup>2</sup> ... 1134 ft<sup>2</sup> (excluding garden, eaves storage) All measurements are approximate and for display purposes only

This floorplan is for illustration purposes only and is not to scale. The position and size of doors, windows, appliances and other features are approximate.