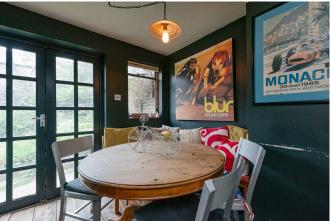

The ground floor has a 23ft double reception and dining room with high ceilings and original stripped wood floors. This leads on to the kitchen and breakfast room, which provides direct access via French doors to the garden.