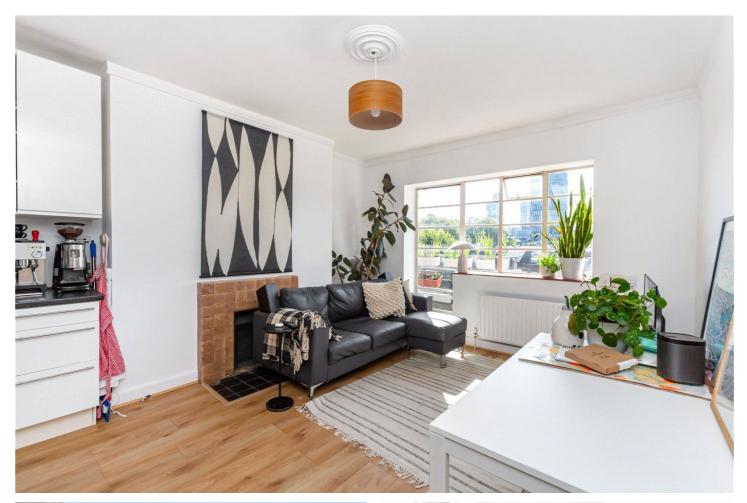

#### **DESCRIPTION**:

The flat is located on the third floor of the well-regarded Finn House, a private block in the heart of Hoxton. This is a bright and spacious two-bedroom apartment spaced over 528 sqft in one of London's most vibrant neighbourhoods.

The property features a generously sized kitchen/living space with large windows that bring in plenty of natural light, creating a warm and airy atmosphere throughout.

This is a fantastic opportunity to live in a central yet peaceful location, perfect for professionals seeking easy access to the City and West End.