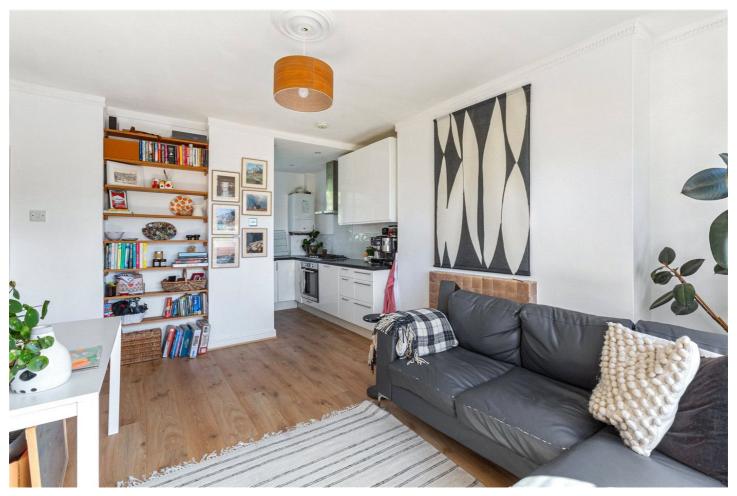

#### **DESCRIPTION**:

The flat is located on the third floor of the well-regarded Finn House, a private block in the heart of Hoxton. This is a bright and spacious two-bedroom apartment spaced over 528 sqft in one of London's most vibrant neighbourhoods.

The property features a generously sized kitchen/living space with large windows that bring in plenty of natural light, creating a warm and airy atmosphere throughout.

This is a fantastic opportunity to live in a central yet peaceful location, perfect for professionals seeking easy access to the City and West End.