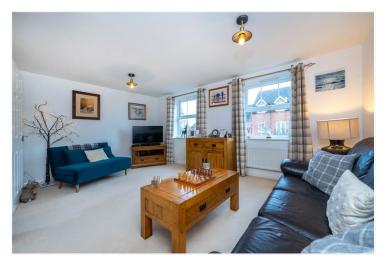

**Lounge/Diner** - 16'6" x 16'2" (5.03m x 4.93m)

**Kitchen Breakfast Room** - 16'1" x 9'7" (4.9m x 2.92m)

**Bedroom One** - 16' x 11' (4.88m x 3.35m)

**En-Suite Shower Room** 

**Bedroom Two** - 9'1" x 8'8" (2.77m x 2.64m)