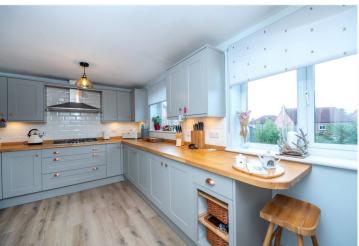

**Lounge/Diner** - 16'6" x 16'2" (5.03m x 4.93m)

**Kitchen Breakfast Room** - 16'1" x 9'7" (4.9m x 2.92m)

**Bedroom One** - 16' x 11' (4.88m x 3.35m)

**En-Suite Shower Room** 

**Bedroom Two** - 9'1" x 8'8" (2.77m x 2.64m)