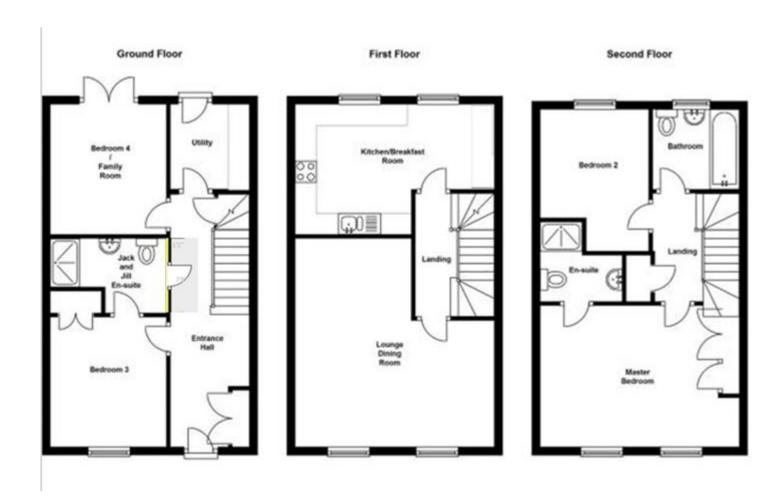

#### Kinross Road, Sleaford, Lincolnshire

This floorplan is for illustration purposes only and is not to scale. The position and size of doors, windows, appliances and other features are approximate.

**EPC RATING TO FOLLOW** 

### **ACCOMMODATION**

**Entrance Hall** 

**Bedroom Three** - 10'1" x 9'1" (3.07m x 2.77m)

Jack & Jill Shower Room

**Bedroom Four** - 10' x 9'1" (3.05m x 2.77m)

**Utility Room** - 6'6" x 6'2" (1.98m x 1.88m)

**Lounge/Diner** - 16'6" x 16'2" (5.03m x 4.93m)

**Kitchen Breakfast Room** - 16'1" x 9'7" (4.9m x 2.92m)

**Bedroom One** - 16' x 11' (4.88m x 3.35m)

**En-Suite Shower Room** 

**Bedroom Two** - 9'1" x 8'8" (2.77m x 2.64m)

Family Bathroom