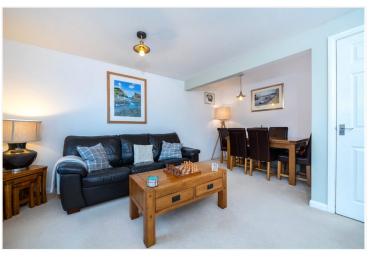

**Lounge/Diner** - 16'6" x 16'2" (5.03m x 4.93m)

**Kitchen Breakfast Room** - 16'1" x 9'7" (4.9m x 2.92m)

**Bedroom One** - 16' x 11' (4.88m x 3.35m)

**En-Suite Shower Room** 

**Bedroom Two** - 9'1" x 8'8" (2.77m x 2.64m)