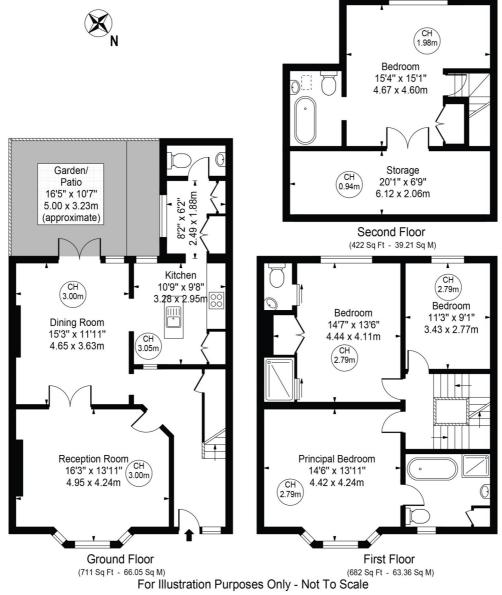

## Highlever Road Approx. Gross Internal Area 1825 Sq Ft - 169.54 Sq M

This floor plan should be used as a general outline for guidance only and does not constitute in whole or in part an offer or contract.

Any intending purchaser or lessee should satisfy themselves by inspection, searches, enquiries and full survey as to the correctness of each statement.

Any areas, measurements or distances quoted are approximate and should not be used to value a property or be the basis of any sale or let.

Copyright Morriarti Photography & Design LTD

This floorplan is for illustration purposes only and is not to scale. The position and size of doors, windows, appliances and other features are approximate.