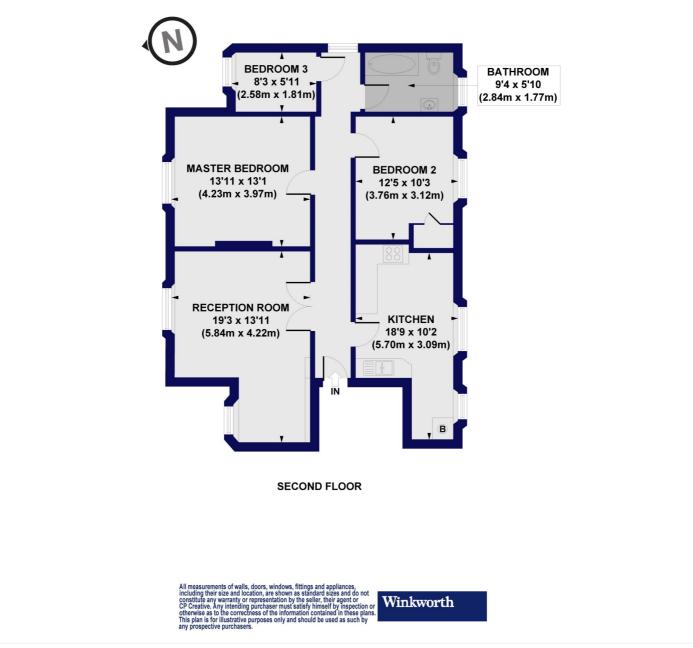

#### Hamilton Park, N5 Approx. Gross Internal Floor Area 956 sq. ft / 88.83 sq. m

This floorplan is for illustration purposes only and is not to scale. The position and size of doors, windows, appliances and other features are approximate.